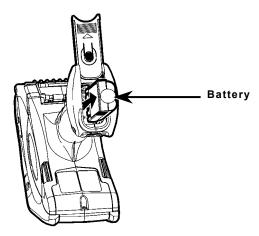

the printer, turn the printer upright, and catch the battery in your hand as it slides out.

3. Insert the adapter pack (connector end first) into the printer's battery compartment.

2 Installing the Adapter