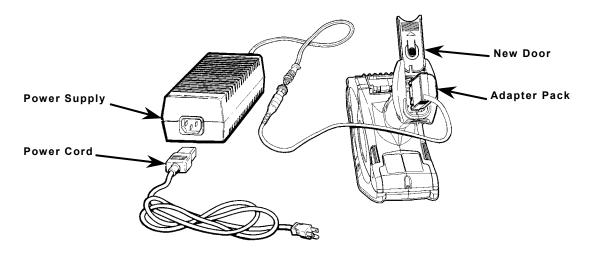

## Kit Contents

The AC Adapter kit comes with

- a new battery compartment door with a notch in it.
- ◆ a power cord (domestic models only).
- an adapter pack.
- a power supply.

TC6063OI Rev. AD 1/08 ©2008 Paxar Americas, Inc. a subsidiary of Avery Dennison Corp.
All Rights Reserved.

- 4. Pushing firmly, put the new battery compartment door on the printer. The adapter pack cord should stick out of the notch in the door.
- 5. Connect the adapter pack and the power supply by lining up the connectors and screwing them together.

- 6. Plug the power cord into the power supply.
- 7. Plug the other end of the power cord into a grounded electrical outlet.

Visit www.paxar.com for sales, service, supplies, information, and telephone numbers for our locations throughout the world.