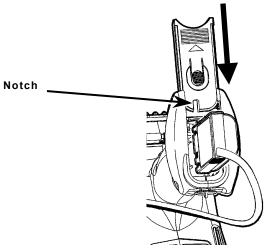

- 4. Pushing firmly, put the new battery compartment door on the printer. The adapter pack cord should stick out of the notch in the door.
- 5. Connect the adapter pack and the power supply by lining up the connectors and screwing them together.