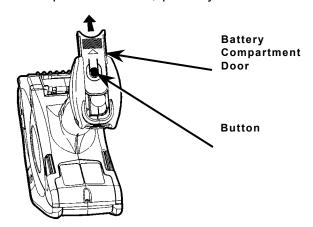

## Installing the Adapter

To install the adapter:

- 1. Press the button on the battery compartment door (located at the bottom of the printer's handle) and slide it open, pulling firmly. Pull the door completely off the printer and lay it aside.
- 2. Pull the battery out of the compartment. Or, place your hand beneath