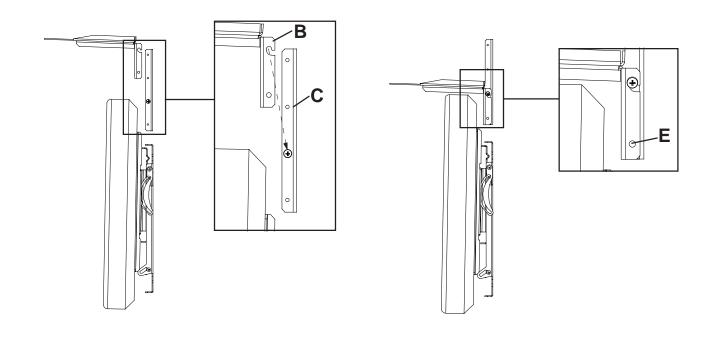

Visit the Peerless Web Site at www.peerlessindustries.com

ISSUED: 07-01-02 SHEET #: 200-9383-2 11-10-04 For customer service call 1-800-729-0307 or 708-865-8870.

2 of 3

Hook shelf bracket (B) to wall bracket (C) as shown below. Note At this point shelf brackets (B) may need to be adjusted to hook onto wall bracket (C). After shelf bracket (B) is in place lock into place using two M5 screw (E). Note: Use one per bracket (C) on the outside of bracket (C).