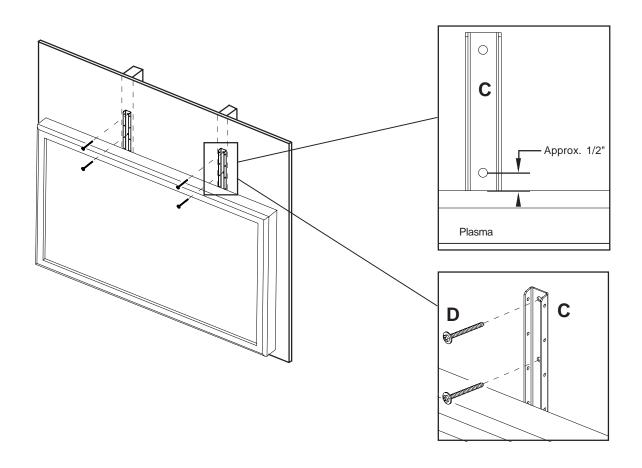

Slide wall bracket (**C**) along stud behind plasma mount leaving about half an inch between center of bottom hole of wall bracket (**C**) and top of plasma. Using the wall bracket (**C**) as a guide, mark and drill the four 5/32" (4 mm) dia. mounting holes in the center of the stud, 2 1/2" deep. At this point, it is essential to use a level to level your wall bracket (**C**). If it is only a few degrees off level, your shelf (A) will not sit straight.

Insert the four wood screws (D).

## **A** WARNING

- Tighten wood screws (**D**) so that wall bracket (**C**) is firmly attached, but do not overtighten. Overtightening can damage screws, greatly reducing their holding power.
- Never tighten in excess of 80 in lb (9 N.M.).
- Make sure that mounting screws are anchored into the center of the studs. The use of an "edge to edge" stud finder is highly recommended.