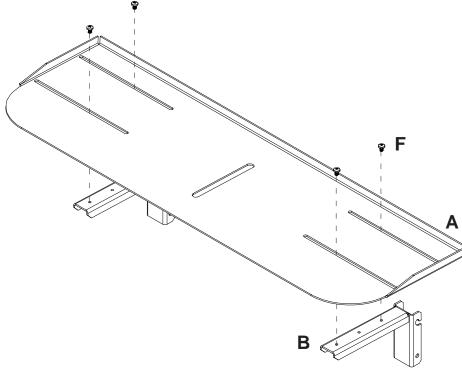

Visit the Peerless Web Site at www.peerlessindustries.com

ISSUED: 07-01-02 SHEET #: 200-9383-2 11-10-04 For customer service call 1-800-729-0307 or 708-865-8870.

2 of 3

Hook shelf bracket (B) to wall bracket (C) as shown below. Note At this point shelf brackets (B) may need to be adjusted to hook onto wall bracket (C). After shelf bracket (B) is in place lock into place using two M5 screw (E). Note: Use one per bracket (C) on the outside of bracket (C).