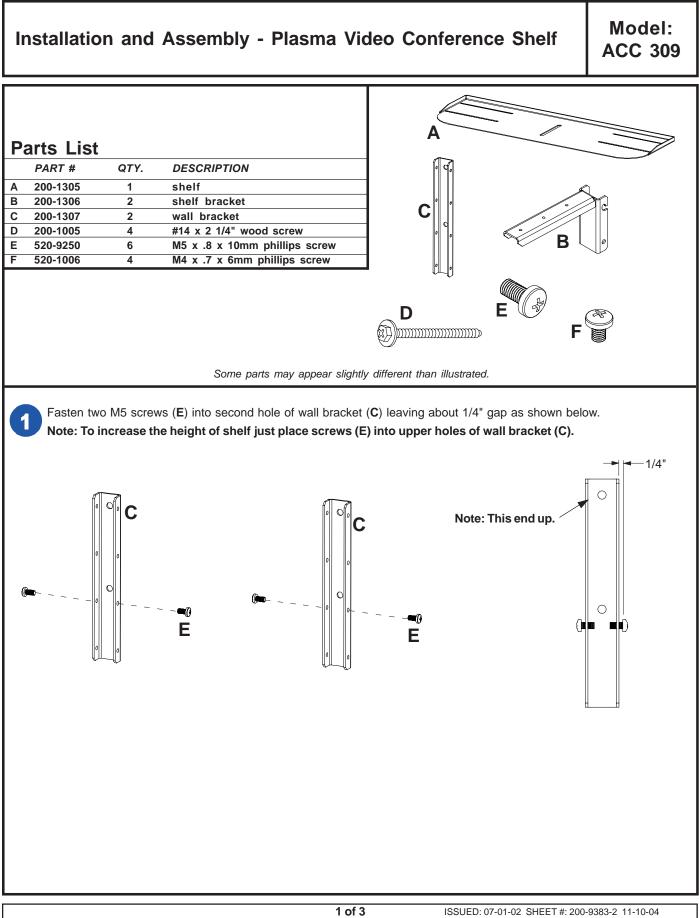

Visit the Peerless Web Site at www.peerlessindustries.com

ISSUED: 07-01-02 SHEET #: 200-9383-2 11-10-04 For customer service call 1-800-729-0307 or 708-865-8870. 2

Use a stud finder and follow the directions that come with it to locate the center point of the stud. Never mount into drywall alone!

Slide wall bracket (**C**) along stud behind plasma mount leaving about half an inch between center of bottom hole of wall bracket (**C**) and top of plasma. Using the wall bracket (**C**) as a guide, mark and drill the four 5/32" (4 mm) dia. mounting holes in the center of the stud, 2 1/2" deep. At this point, it is essential to use a level to level your wall bracket (**C**). If it is only a few degrees off level, your shelf (A) will not sit straight.

Insert the four wood screws (D).

## **A** WARNING

- Tighten wood screws (**D**) so that wall bracket (**C**) is firmly attached, but do not overtighten. Overtightening can damage screws, greatly reducing their holding power.
- Never tighten in excess of 80 in lb (9 N.M.).
- Make sure that mounting screws are anchored into the center of the studs. The use of an "edge to edge" stud finder is highly recommended.