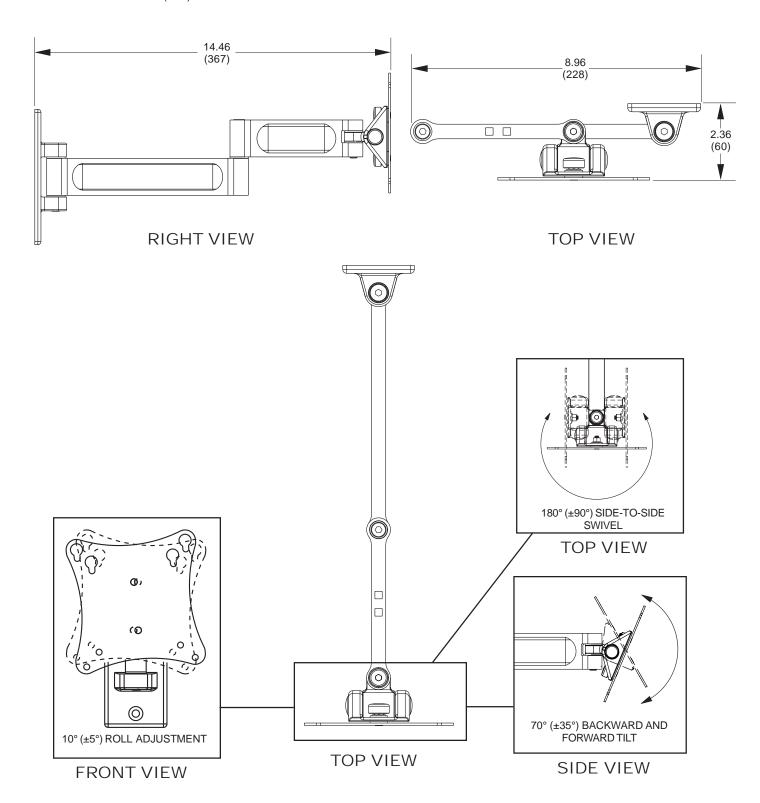

#### **Dimensions:**

#### Features:

- Fits all 10"-22" LCD screens with VESA® 75/100 mounting pattern
- Extends out to 14.46" and folds flat against the wall to save space
- Get the best view with up to +/-35° continuous onetouch tilt adjustment
- Includes cable management to easily route cords from the TV to the wall
- · Pre-assembled and easy to install
- Includes all necessary wall mounting and screen attachment hardware