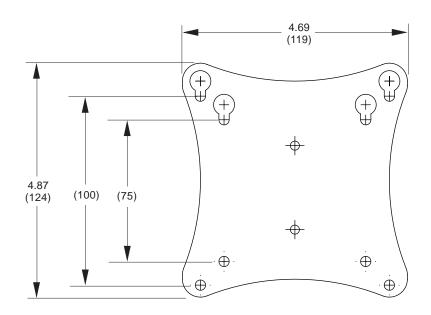

#### **Dimensions:**

## TECHNICAL DATA SHEET

MODEL: PA730, PA730-S

ALL DIMENSIONS = INCH (MM)

FRONT VIEW

WALL PLATE

ADAPTER PLATE DETAIL

Free Manuals Download Website

http://myh66.com