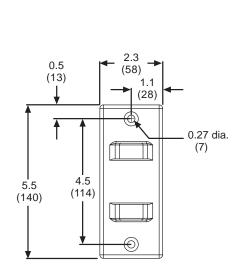

## **Shipping Carton Dimensions:**

L = 10.375 in (264 mm)

W = 7.25 in (184 mm)

H = 2.625 in (67 mm)