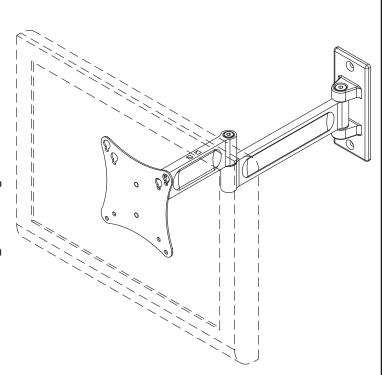

# TECHNICAL DATA SHEET - Articulating Wall Arm for LCD Screens

**MODEL: PA730, PA730-S** 

This versatile and contemporary LCD mount makes it easy to put a small flat panel screen on a wall, on the side of a kitchen or bathroom cabinet or just about anywhere. Three pivot-points and a tilting mechanism allows for limitless adjustments to help gain the perfect view. Feel free to turn the screen all the way around a cabinet to view from another room.

#### Features:

- Fits all 10"-22" LCD screens with VESA® 75/100 mounting pattern
- Extends out to 14.46" and folds flat against the wall to save space
- Get the best view with up to +/-35° continuous onetouch tilt adjustment
- Includes cable management to easily route cords from the TV to the wall
- · Pre-assembled and easy to install
- Includes all necessary wall mounting and screen attachment hardware