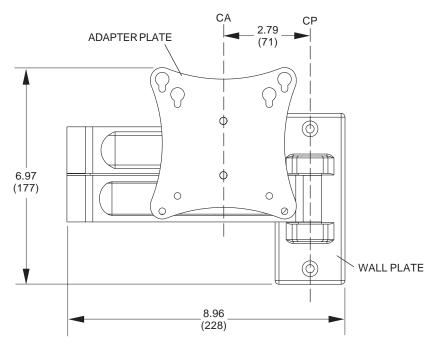

#### **Dimensions:**

## TECHNICAL DATA SHEET

MODEL: PA730, PA730-S

ALL DIMENSIONS = INCH (MM)

FRONT VIEW

WALL PLATE

ADAPTER PLATE DETAIL

Free Manuals Download Website

http://myh66.com