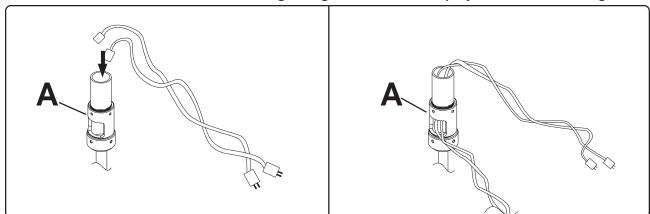

Thread cords through top of extension column and pull cords through hole in cord management adapter (A) as shown below. Note: Make sure cords are long enough to reach back of projector and not binding.