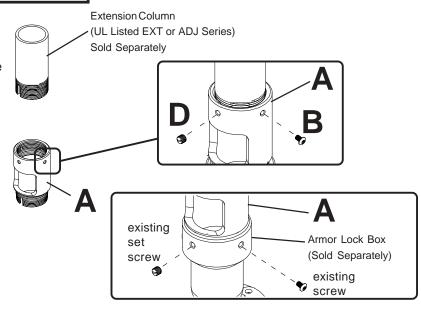

Thread cord management adapter (A) between extension column and Armor Lock Box. Secure the cord management adapter (A) at top by aligning one of the four holes in the cord management adapter (A) with the notch in the extension column using screw (B).

Note: Slotted set screw (D) is used to jam against the threads of extension column to prevent any excess movement. Do not overtighten screw; overtightening screw will damage threads making it difficult to separate the products.

Some parts may appear slightly different than illustrated.

Secure the cord management adapter (A) at the bottom by aligning one of the four holes in the Armor Lock Box with the notch in the cord management adapter (A). Note: The screws used for this attachment were provided with the Armor Lock Box. Vinyl wrap has been supplied to cover any exposed threads on extension column.