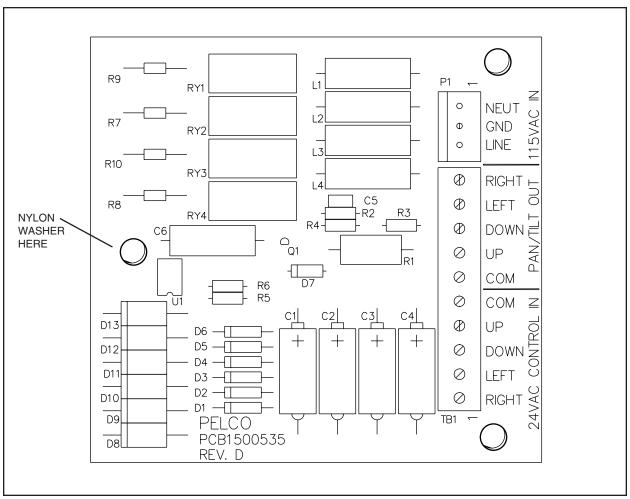

1. Disconnect power to the relay box.

INSTALLATION INSTRUCTIONS

- 2. Refer to Figure 1. Disconnect the 115 VAC IN plug to the transformer and disconnect the PAN/TILT OUT, and 24 VAC CONTROL IN connections.
- 3. Unscrew the three (3) screws attaching the PC board to the relay box and remove the old PC board. Save the screws and lock washers to attach the new PC board.
- 4. Remove the new PC board from the static bag.
- 5. Refer to Figure 2. Install the top screw first (located near C6). Install the PC board by putting a lock washer and nylon washer on a screw and inserting it through the hole in the PC board. Then put a nylon washer under the PC board and tighten the screw into the standoff as needed. Do not over tighten. Insert the screws in the bottom holes in the PC board and tighten until firmly attached.
- 6. Reconnect the 24 VAC CONTROL IN and PAN/TILT OUT connections, and the 115 VAC IN plug to the transformer. Reconnect power to the relay box.

Pelco • 3500 Pelco Way • Clovis, CA 93612-5699 • USA (800) 289-9100 or (1-559) 292-1981 • FAX (800) 289-9150 or (1-559) 292-3827 International customers call (1-559) 292-1981 or FAX (1-559) 348-1120

Figure 1. PC Board Component and Mounting Locations