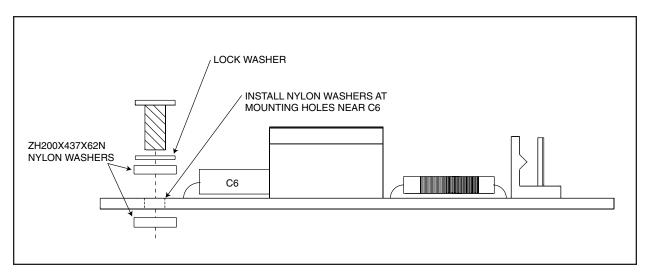

## **Installation Manual**

C1915M (6/97)

**CAUTION:** Failure to disconnect power will expose you to a risk of electric shock.

**CAUTION:** It is important, when screwing down the PCB1500535ASSY (Rev. D) PC board to the relay box, that you use the provided nylon washers between the screw, PC board and top metal standoff.

**CAUTION:** Failure to use nylon washers when attaching the PC board to the top metal standoff will result in a short condition damaging the PC board. The PCB1500535ASSY (Rev. D) PC board is part of the RB24, RB115, RB24/220 Relay Boxes. For complete installation and operation instructions, refer to manual C915M-D.

1. Disconnect power to the relay box.

INSTALLATION INSTRUCTIONS

- 2. Refer to Figure 1. Disconnect the 115 VAC IN plug to the transformer and disconnect the PAN/TILT OUT, and 24 VAC CONTROL IN connections.
- 3. Unscrew the three (3) screws attaching the PC board to the relay box and remove the old PC board. Save the screws and lock washers to attach the new PC board.
- 4. Remove the new PC board from the static bag.
- 5. Refer to Figure 2. Install the top screw first (located near C6). Install the PC board by putting a lock washer and nylon washer on a screw and inserting it through the hole in the PC board. Then put a nylon washer under the PC board and tighten the screw into the standoff as needed. Do not over tighten. Insert the screws in the bottom holes in the PC board and tighten until firmly attached.
- 6. Reconnect the 24 VAC CONTROL IN and PAN/TILT OUT connections, and the 115 VAC IN plug to the transformer. Reconnect power to the relay box.

Figure 2. PC Board Side View Showing Screw and Washer Locations

Free Manuals Download Website <u>http://myh66.com</u> <u>http://usermanuals.us</u> <u>http://www.somanuals.com</u> <u>http://www.4manuals.cc</u> <u>http://www.4manuals.cc</u> <u>http://www.4manuals.cc</u> <u>http://www.4manuals.com</u> <u>http://www.404manual.com</u> <u>http://www.luxmanual.com</u> <u>http://aubethermostatmanual.com</u> Golf course search by state