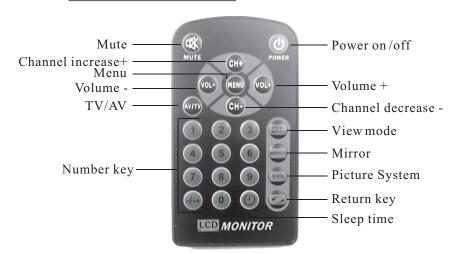

to connecting the unit to the electrical system.
- 4>Please use accessories that come with this unit in order to avoid fire or electrical damage to it.



- ① Open button
- 2 Left light control button
- 3 Right light control button
- 4 Left light
- **6** Analog decrease
- 8 Analog increase
- 10 Channel decrease
- 12 Power ON/OFF button

- S Right light
- 7 Menu
- 9 Remote window
- 1 Channel increase

## II, Performance Parameter

Panel size: 7"
Display mode: 16:9
System: NTSC/PAL
Power supply: DC 12V
Power consumption: 12W
Resolution: 480×RGB×234

Operation temperature:  $+5^{\circ}\text{C} \sim +40^{\circ}\text{C}$ Storage temperature:  $-5^{\circ}\text{C} \sim +75^{\circ}\text{C}$ 

Brightness: 300cd/m<sup>2</sup> Contrast: 300:1 Built-in TV Tuner IR Transmitter

## III、Remote Control



# IV. Connection



Free Manuals Download Website

http://myh66.com

http://usermanuals.us

http://www.somanuals.com

http://www.4manuals.cc

http://www.manual-lib.com

http://www.404manual.com

http://www.luxmanual.com

http://aubethermostatmanual.com

Golf course search by state

http://golfingnear.com

Email search by domain

http://emailbydomain.com

Auto manuals search

http://auto.somanuals.com

TV manuals search

http://tv.somanuals.com