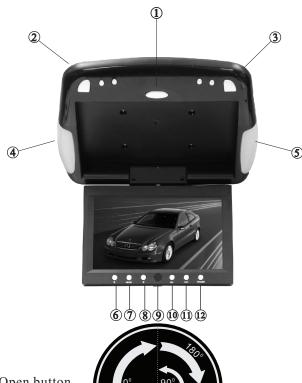

- ① Open button
- 2 Left light control button
- 3 Right light control button
- 4 Left light
- **6** Analog decrease
- 8 Analog increase
- 10 Channel decrease
- 12 Power ON/OFF button

- S Right light
- 7 Menu
- 9 Remote window
- 1 Channel increase