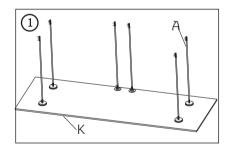

## Installation

Please refer to the figures in the process.

Fig 1. Open the box and take out the 6 pieces of Long bolts (A) as well as Top glass panels(K). Put the base glass panel onto some flat floor, note the surface with bolt holes up. Then put the tip of the bolt into the holes.