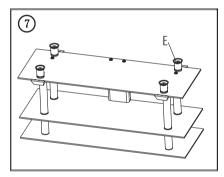

Fig 7. Install the Foot support(E).

Fig (8). Turnover the whole cabinet and finish the whole installation.

-2-

Free Manuals Download Website

http://myh66.com

http://usermanuals.us

http://www.somanuals.com

http://www.4manuals.cc