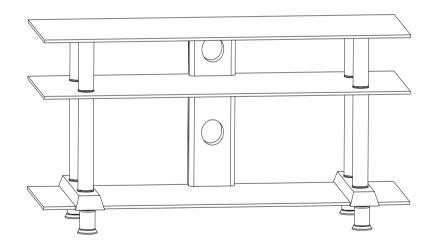

## Plasma TV Cabinet

Universal Mounting Instructions

For Model:

PAVS002



## Contents of the box: Hardware shown as actual size



Please read this guide before installation.



Ensure the correct installation. The Max load is 60kg/132lbs.

Keep away from high frequency or power equipment to avoid disturbance. Choose flat floor to put this product.

We can not be responsible for any damage caused by wrong installation.

**Caution:** This Product LCD /Plasma Wall Mount Bracket is intended for use only with the maximum weights indicated .See apparatus instructions .Use with products heavier than the maximum weights indicated may result in instability causing possible injury .

## Installation

Please refer to the figures in the process.

Fig 1. Open the box and take out the 6 pieces of Long bolts (A) as well as Top glass panels(K). Put the base glass panel onto