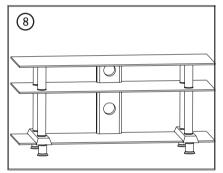

Fig 7. Install the Foot support(E).

Fig (8). Turnover the whole cabinet and finish the whole installation.

-2-

Free Manuals Download Website

http://myh66.com

http://usermanuals.us

http://www.somanuals.com

http://www.4manuals.cc