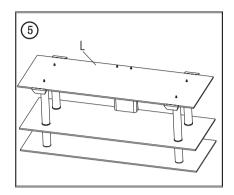

Fig 4. Put on Connect wood bar(J) against each two long joint sticks on the left and Right side.

Fig  $\mathfrak{S}$ . Attach the Base glass (L)( flat surface up), and add the washers one by one.

Fig ⑥.Install the screw nuts.