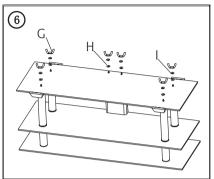

Fig 4. Put on Connect wood bar(J) against each two long joint sticks on the left and Right side.

Fig  $\mathfrak{S}$ . Attach the Base glass (L)( flat surface up), and add the washers one by one.

Fig ⑥.Install the screw nuts.