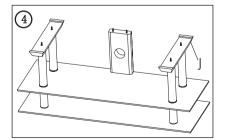

Fig 4. Put on Connect wood bar(J) against each two long joint sticks on the left and Right side.

Fig  $\mathfrak{S}$ . Attach the Base glass (L)( flat surface up), and add the washers one by one.

Fig ⑥.Install the screw nuts.