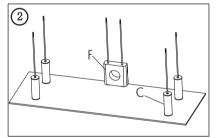

Fig @.Insert the short wood lock (F), short joint stick(C) at the showed position.

Fig ③. Carefully attach the Middle glass panel(M) to the right position, then add Long joint stick(D), Long wood block(B).