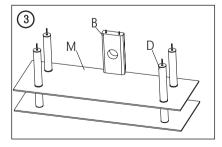

Fig @.Insert the short wood lock (F), short joint stick(C) at the showed position.

Fig ③. Carefully attach the Middle glass panel(M) to the right position, then add Long joint stick(D), Long wood block(B).