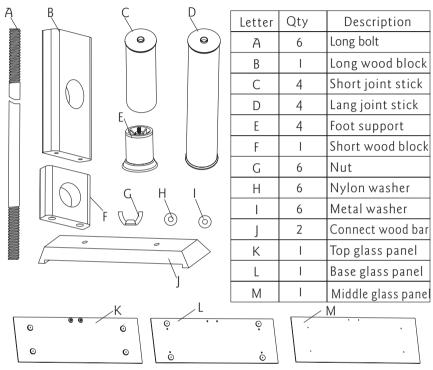

## Contents of the box: Hardware shown as actual size

Please read this guide before installation.

Ensure the correct installation. The Max load is 60kg/132lbs.

Keep away from high frequency or power equipment to avoid disturbance. Choose flat floor to put this product.