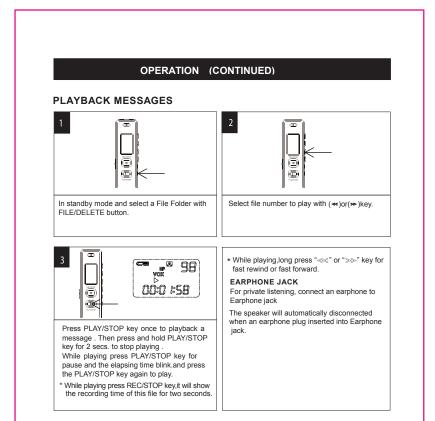

А

F

joam

Play logo

Record logo

Voice activate

# IMPORTANT SAFETY INSTRUCTIONS

- If you hear no sound, do not turn the volume up high because the music could suddenly begin at high volume. To avoid hurting your ears or damaging the



Download from Www.Somanuals.com. All Manuals Search And Download.













Download from Www.Somanuals.com. All Manuals Search And Download.

## Installing software and operation

All recorded voice files need to be converted as WAV format file for playing on PC by the provided Voice manager software (CD-ROM)

- Put the provided disk into the CD Driver ,then open the disk in "My Computer".
  Double-click on the drive's icon and run the setup program.
- 3. Follow the on-screen directions to complete the installation process.
- 4. After installation ,finding the Voice manager icon and clicking it to open it.



- 5. Taka out the SD card from the unit ,then insert it into the Card Reader,then connect your PC.
- Select the desired recorded voice file from your SD card ( " My computer "--"Removable disc" -- "RECORD"), or You may download Voice files in your PC i