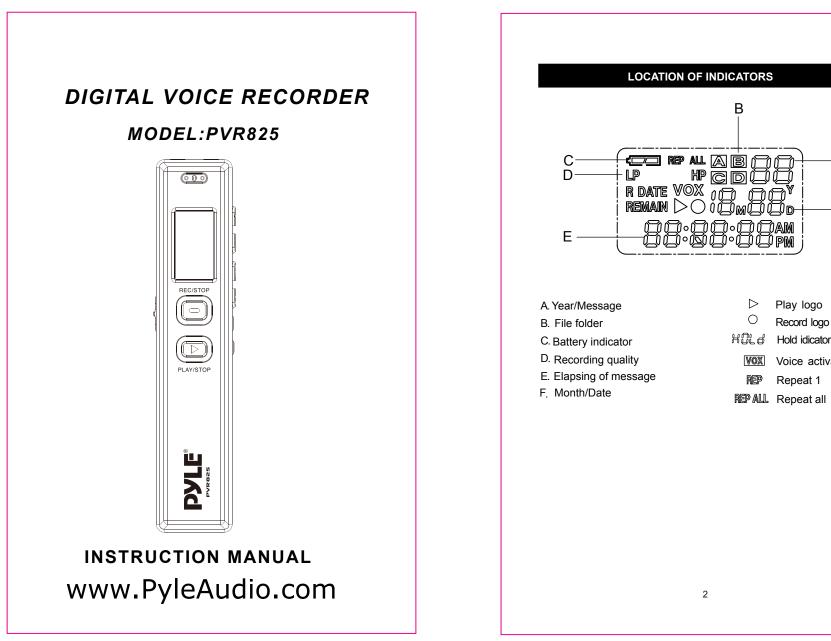

А

F

joam

Play logo

Record logo

Voice activate

# IMPORTANT SAFETY INSTRUCTIONS

- If you hear no sound, do not turn the volume up high because the music could suddenly begin at high volume. To avoid hurting your ears or damaging the



Download from Www.Somanuals.com. All Manuals Search And Download.













Download from Www.Somanuals.com. All Manuals Search And Download.

## Installing software and operation

All recorded voice files need to be converted as WAV format file for playing on PC by the provided Voice manager software (CD-ROM)

- Put the provided disk into the CD Driver ,then open the disk in "My Computer".
  Double-click on the drive's icon and run the setup program.
- 3. Follow the on-screen directions to complete the installation process.
- 4. After installati