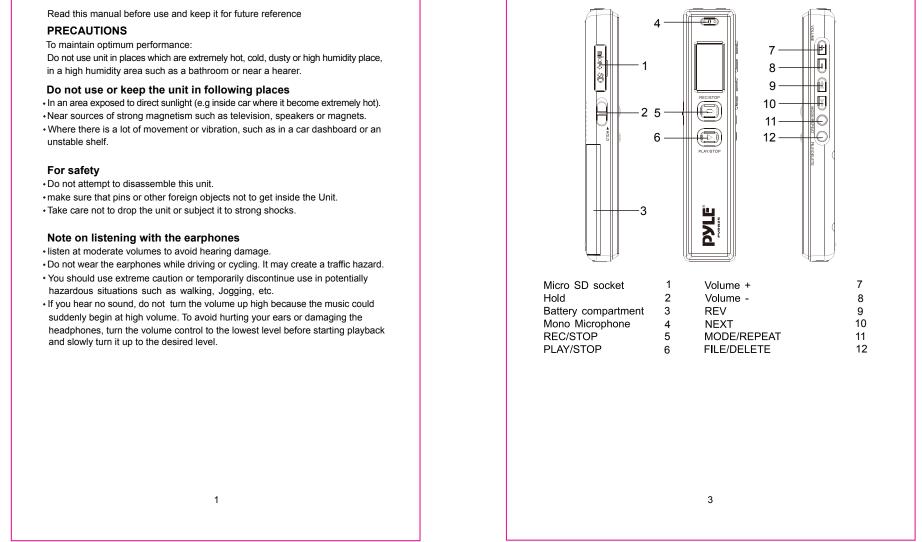

А

F

joam

Play logo

Record logo

Voice activate

# IMPORTANT SAFETY INSTRUCTIONS

- If you hear no sound, do not turn the volume up high because the music could suddenly begin at high volume. To avoid hurting your ears or damaging the



Download from Www.Somanuals.com. All Manuals Search And Download.













Download from Www.Somanuals.com. All Manuals Search And Download.

## Installing software and operation

All recorded voice files need to be converted as WAV format file for playing on PC by the provided Voice manager software (CD-ROM)

- Put the provided disk into the CD Driver ,then open the disk in "My Computer".
  Double-click on the drive's icon and run the setup program.
- 3. Follow the on-screen directions to complete the installation process.
- 4. After installation ,finding the Voice manager icon and clicking it to open it.



- 5. Taka out the SD card from the unit ,then insert it into the Card Reader,then connect your PC.
- Select the desired recorded voice file from your SD card ( " My computer "--