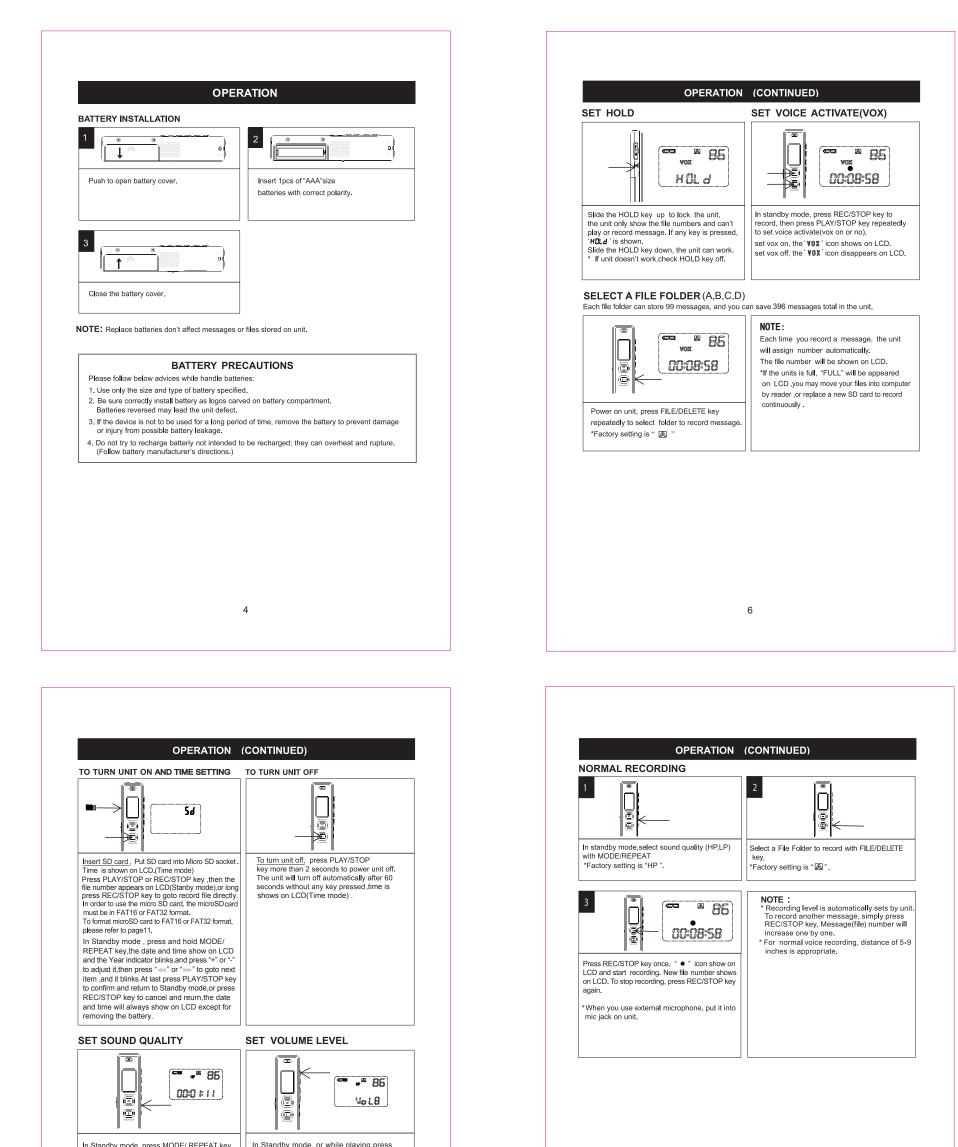

А

F

joam

Play logo

Record logo

Voice activate

# IMPORTANT SAFETY INSTRUCTIONS

- If you hear no sound, do not turn the volume up high because the music could suddenly begin at high volume. To avoid hurting your ears or damaging the



Download from Www.Somanuals.com. All Manuals Search And Download.













Download from Www.Somanuals.com. All Manuals Search And Download.

## Installing software and operation

All recorded voice files need to be converted as WAV format file for playing on PC by the provided Voice manager software (CD-ROM)

- Put the provided disk into the CD Driver ,then open the disk in "My Computer".
  Double-click on the drive's icon and run the setup program.
- 3. Follow the on-screen directions to complete the installation process.
- 4. After installation ,finding the Voice manager icon and clicking it to open it.



- 5. Taka out the SD card from the unit ,then insert it into the Card Reader,then connect your PC.
- Select the desired recorded voice file from your SD card ( " My computer "--"Removable disc" -- "RECORD"), or You may download Voice files in you