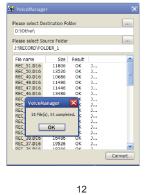

## Installing software and operation

All recorded voice files need to be converted as WAV format file for playing on PC by the provided Voice manager software (CD-ROM)

- Put the provided disk into the CD Driver ,then open the disk in "My Computer".
  Double-click on the drive's icon and run the setup program.
- 3. Follow the on-screen directions to complete the installation process.
- 4. After installation ,finding the Voice manager icon and clicking it to open it.

- 5. Taka out the SD card from the unit ,then insert it into the Card Reader,then connect your PC.
- Select the desired recorded voice file from your SD card ( " My computer "--"Removable disc" -- "RECORD"), or You may download Voice files in your PC in advance, then select the desired voice files as right path . NOTE: There are two removable disc drivers available, choose the drive containing
  - the "RECORD" folder.
- Select the desired saving address for converted WAV files, then click "Convert" to convert the files to WAV.
- 8. Then press " OK " to confirm it .
- Note . The converted WAV files will be saved in the appointed address with the same file name as the original format file's .