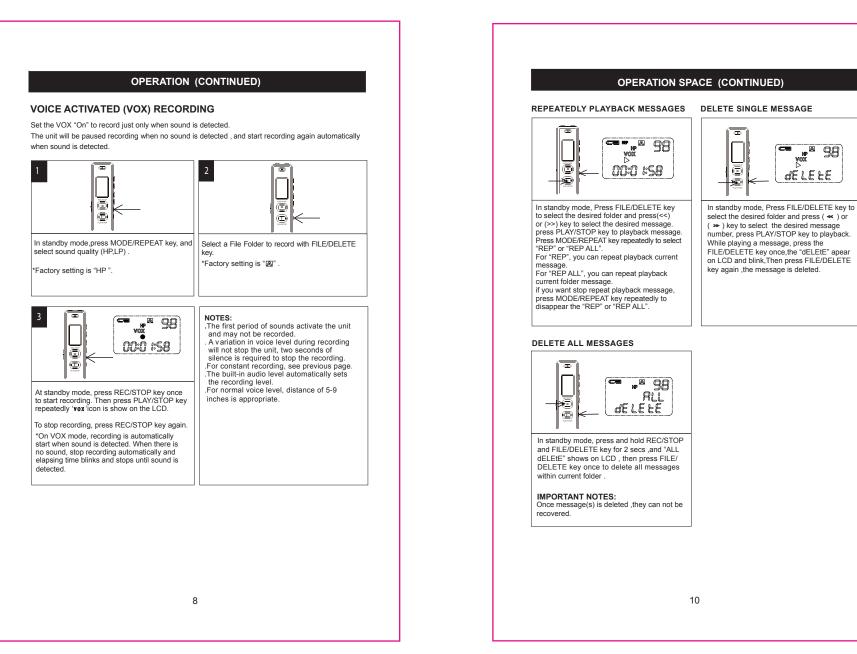

А

F

joam

Play logo

Record logo

Voice activate

# IMPORTANT SAFETY INSTRUCTIONS

- If you hear no sound, do not turn the volume up high because the music could suddenly begin at high volume. To avoid hurting your ears or damaging the



Download from Www.Somanuals.com. All Manuals Search And Download.













Download from Www.Somanuals.com. All Manuals Search And Download.

## Installing software and operation

All recorded voice files need to be converted as WAV format file for playing on PC by the provided Voice manager software (CD-ROM)

- Put the provided disk into the CD Driver ,then open the disk in "My Computer".
  Double-click on the drive's icon and run the setup program.
- 3. Follow the on-screen directions to complete the installation process.
- 4. After installation ,finding the Voice manager icon and clicking it to open it.



- 5. Taka out the SD card from the unit ,then insert it into the Card Reader,then connect your PC.
- Select the desired recorded voice file from your SD card ( " My computer "--"Removable disc" -- "RECORD"), or You may download Voice files in your PC