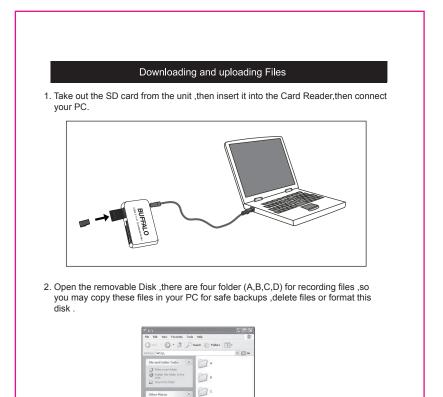

- 5. Taka out the SD card from the unit ,then insert it into the Card Reader,then connect your PC.
- Select the desired recorded voice file from your SD card ( " My computer "--"Removable disc" -- "RECORD"), or You may download Voice files in your PC in advance, then select the desired voice files as right path . NOTE: There are two removable disc drivers available, choose the drive containing
  - the "RECORD" folder.
- Select the desired saving address for converted WAV files, then click "Convert" to convert the files to WAV.
- 8. Then press " OK " to confirm it .
- Note . The converted WAV files will be saved in the appointed address with the same file name as the original format file's .