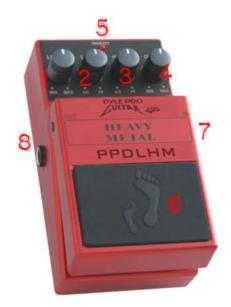

## CONTROLS

1. The **LEVEL** control adjusts the output level.

2. The **LOW** control allows you to boost/cut the low-frequency range.

3. The **MID** control allows you to boost/cut the mid-frequency range.

4. The **DIST** control adjusts the amount of distortion effect and the length of the resulting sustain. High distortion settings will allow for extremely long sustaining tones.

5. The **ON/BATT LED** illuminates when the effect is activated. It also serves as a battery level indicator.

6. Use the **Footswitch** to activate/deactivate the effect.

7. Use this 1/4 TS **IN** connector to plug in the instrument cable.

8. The 1/4 TS **OUT** connector sends the signal to your amp.

Use the DC IN connection to plug in a 9v power supply (not included). The Battery Compartment is located underneath the pedal cover. To install or replace the 9v battery, press the hinges with a pen and remove the pedal cover.