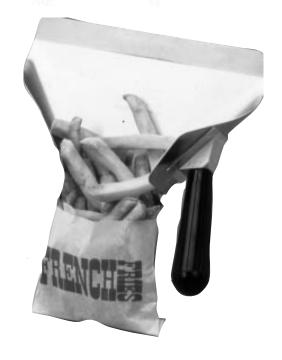

# 152/252 SERIES FRENCH FRY BAGGING SCOOPS

# **NSF**

Prince Castle's bagging scoops are designed to make the job of loading individual bags fast and easy. Often used in volume locations, they have proven to be an invaluable little proof.

Our bagging scoops are balanced to permit natural bag filling. This helps prevent broken or damaged fries that are undesirable to customers and wasteful.

These scoops keep employees' hands from directly toughing the finished product. A sanitary alternative to handling food, scoops remind employees of food safety— an important issue for today's food managers.

This product is available in durable aluminum or lightweight nylon and comes in right-handed, left-handed, or dual handed models.

152-1097