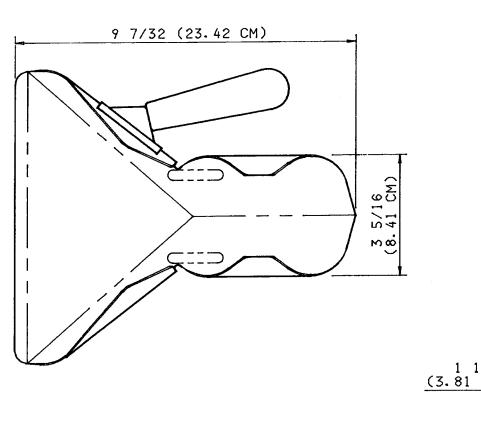

### **DIMENSIONS**

| MODEL   | LENGTH<br>IN. (CM)                     | HEIGHT<br>IN. (CM) | WIDTH<br>IN. (CM) | SHIPPING<br>WT.<br>LB. (KG.) |
|---------|----------------------------------------|--------------------|-------------------|------------------------------|
| 152/252 | 9 <sup>7</sup> / <sub>32</sub> (23.42) | 25/16 (5.87)       | ³/4 (22.23)       | 1 (0.45)                     |