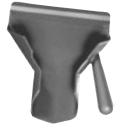

This product is available in durable aluminum or lightweight nylon and comes in right-handed, left-handed, or dual handed models.

152-1097

### ORDERING INFORMATION

| MODEL   | DESCRIPTION                                  |
|---------|----------------------------------------------|
| 152-ARN | Aluminum Bagging Scoop (Right Hand)          |
| 152-ALN | Aluminum Bagging Scoop (Left Hand)           |
| 252-RH  | Nylon French Fry Bagging Scoop (Right Hand)  |
| 252-LH  | Nylon French Fry Bagging Scoop (Left Hand)   |
| 252-DH  | Nylon French Fry Bagging Scoop (Dual Handed) |