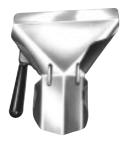

This product is available in durable aluminum or lightweight nylon and comes in right-handed, left-handed, or dual handed models.

152-1097

### ORDERING INFORMATION

| MODEL   | DESCRIPTION                                  |
|---------|----------------------------------------------|
| 152-ARN | Aluminum Bagging Scoop (Right Hand)          |
| 152-ALN | Aluminum Bagging Scoop (Left Hand)           |
| 252-RH  | Nylon French Fry Bagging Scoop (Right Hand)  |
| 252-LH  | Nylon French Fry Bagging Scoop (Left Hand)   |
| 252-DH  | Nylon French Fry Bagging Scoop (Dual Handed) |