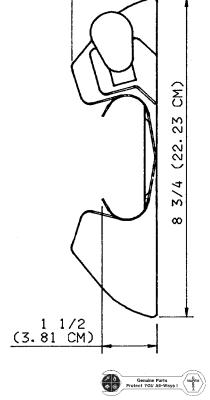

### **DIMENSIONS**

| MODEL   | LENGTH<br>IN. (CM)                     | HEIGHT<br>IN. (CM) | WIDTH<br>IN. (CM) | SHIPPING<br>WT.<br>LB. (KG.) |
|---------|----------------------------------------|--------------------|-------------------|------------------------------|
| 152/252 | 9 <sup>7</sup> / <sub>32</sub> (23.42) | 25/16 (5.87)       | ³/4 (22.23)       | 1 (0.45)                     |

2 5/16 (5.87 CM)

\*Designs and specifications are subject to change without notice.

Free Manuals Download Website

http://myh66.com

http://usermanuals.us

http://www.somanuals.com

http://www.4manuals.cc

http://www.manual-lib.com