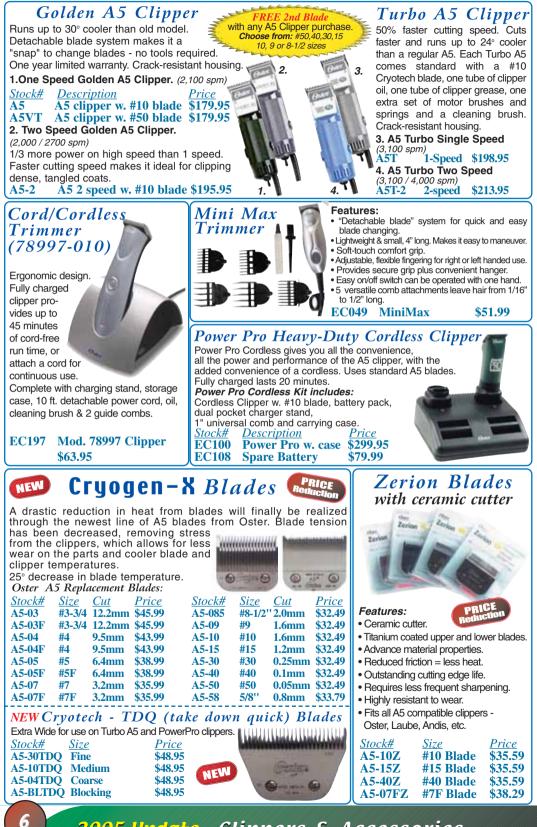

#### Super AGR+® Professional **Rechargeable Animal Clipper**

- A powerful rechargeable clipper designed for all day heavy-duty use
- Clipper will run continuously for one hour with a fully charged battery pack-recharges within one hour
- High speed motor 3800 strokes per minute
- · Special refresh button recharges and conditions battery to maximum performance overnight
- FEATURES Removable drive cap for All UltraEdge<sup>™</sup> and CeramicEdge<sup>™</sup> easy cleaning blade sets, fit this clipper Locking blade hinge keeps The Power Pack blade secure High capacity battery pack for Break resistant housing extended run time material, withstands 2,600-3,400 SPM Additional rechargeable battery harsh chemicals packs available Sealed motor for cool, quiet long-life EC240 AGR+ Kit \$285.00 All UltraEdge™ and EC242 Spare Battery \$67.95 CeramicEdge™ blade sets, fit this clipper Stock# Description Price EC22630 AGC Super 2 spd \$189.00 andis EC22625 AGC 2 spd \$159.00 Grooming Tools EC22645 AGC One spd \$149.00