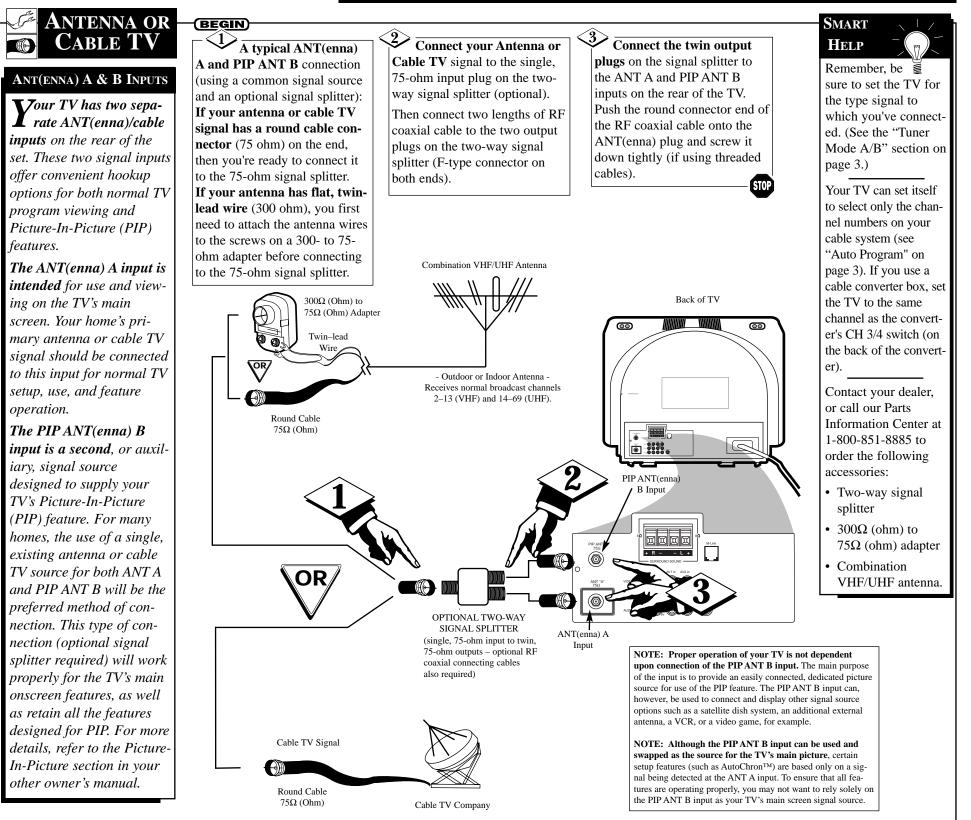

## HOW TO USE THE INSTALLATION FEATURES

**RIGHT button** to start the

AutoChron<sup>TM</sup> feature. Then just

broadcast signal, you must be

sure that a cable TV or

**DOWN button** repeatedly

until INSTALL is highlighted.