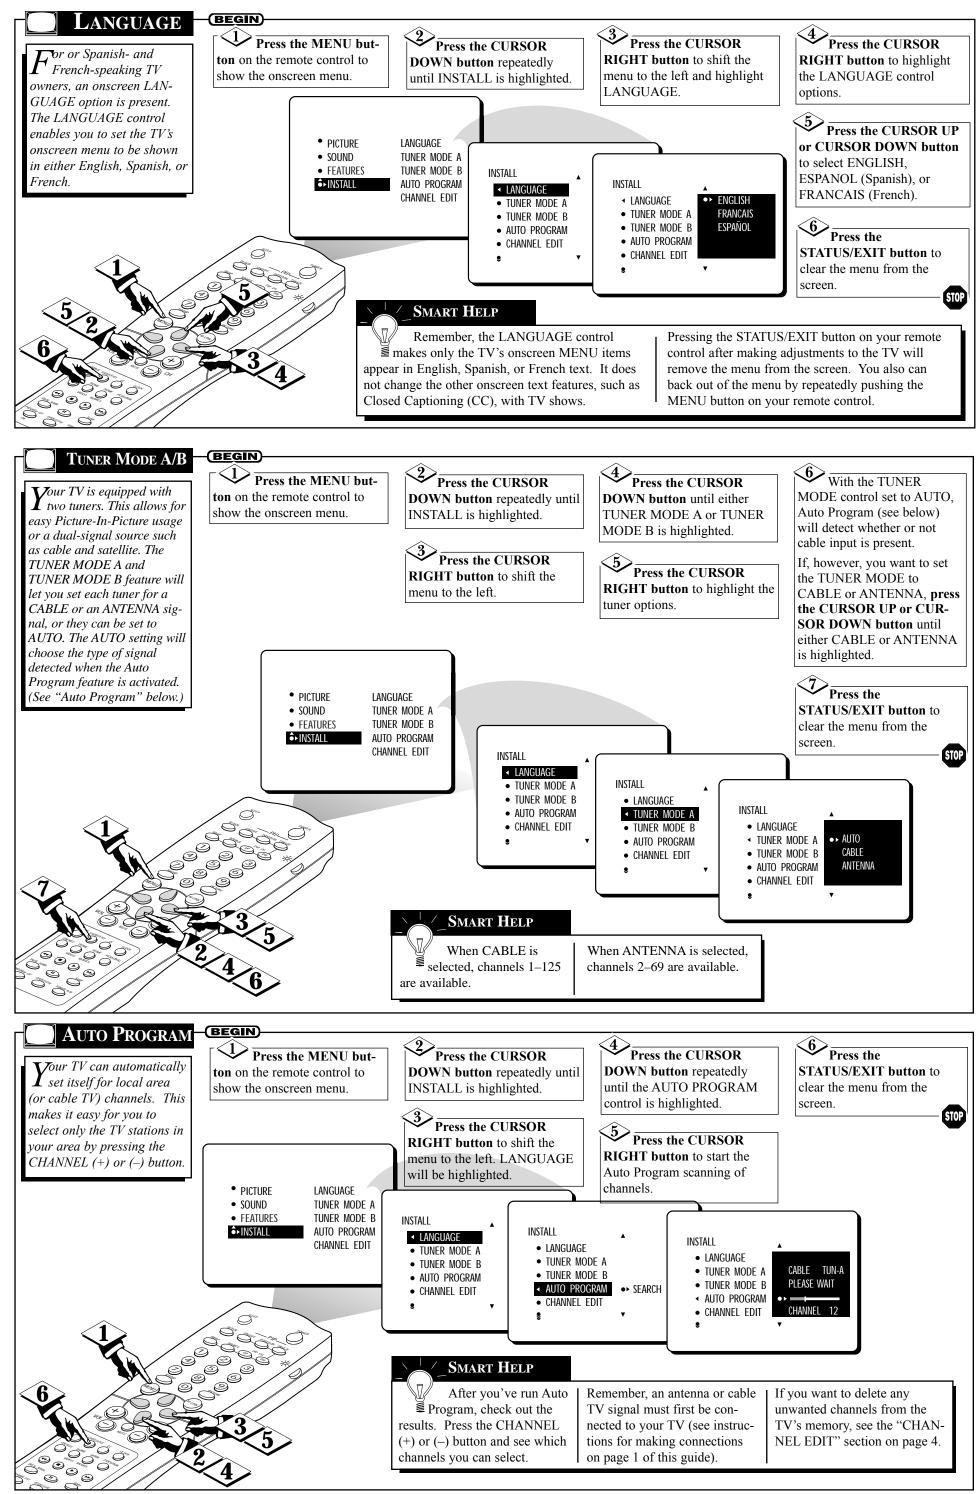

### HOW TO USE THE INSTALLATION FEATURES

## HOW TO USE THE INSTALLATION FEATURES

**RIGHT button** to start the

AutoChron<sup>TM</sup> feature. Then just

broadcast signal, you must be

sure that a cable TV or

**DOWN button** repeatedly

until INSTALL is highlighted.