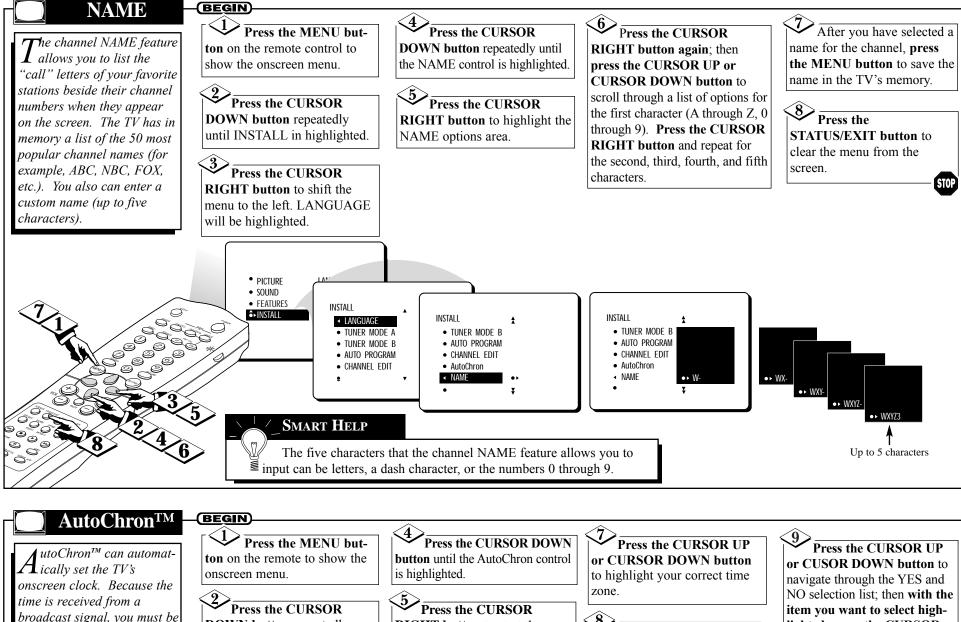

### HOW TO USE THE INSTALLATION FEATURES

## HOW TO USE THE INSTALLATION FEATURES

**RIGHT button** to start the

AutoChron<sup>TM</sup> feature. Then just

broadcast signal, you must be

sure that a cable TV or

**DOWN button** repeatedly

until INSTALL is highlighted.