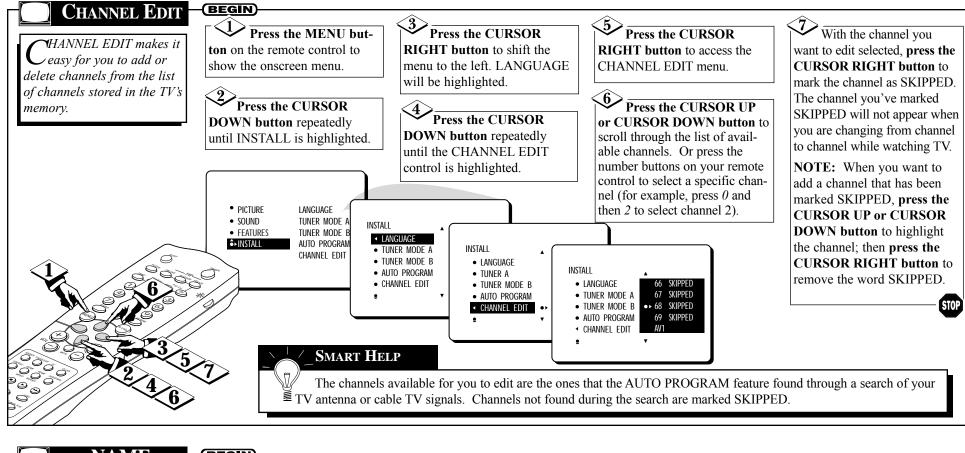

### HOW TO USE THE INSTALLATION FEATURES

## HOW TO USE THE INSTALLATION FEATURES

**RIGHT button** to start the

AutoChron<sup>TM</sup> feature. Then just

broadcast signal, you must be

sure that a cable TV or

**DOWN button** repeatedly

until INSTALL is highlighted.