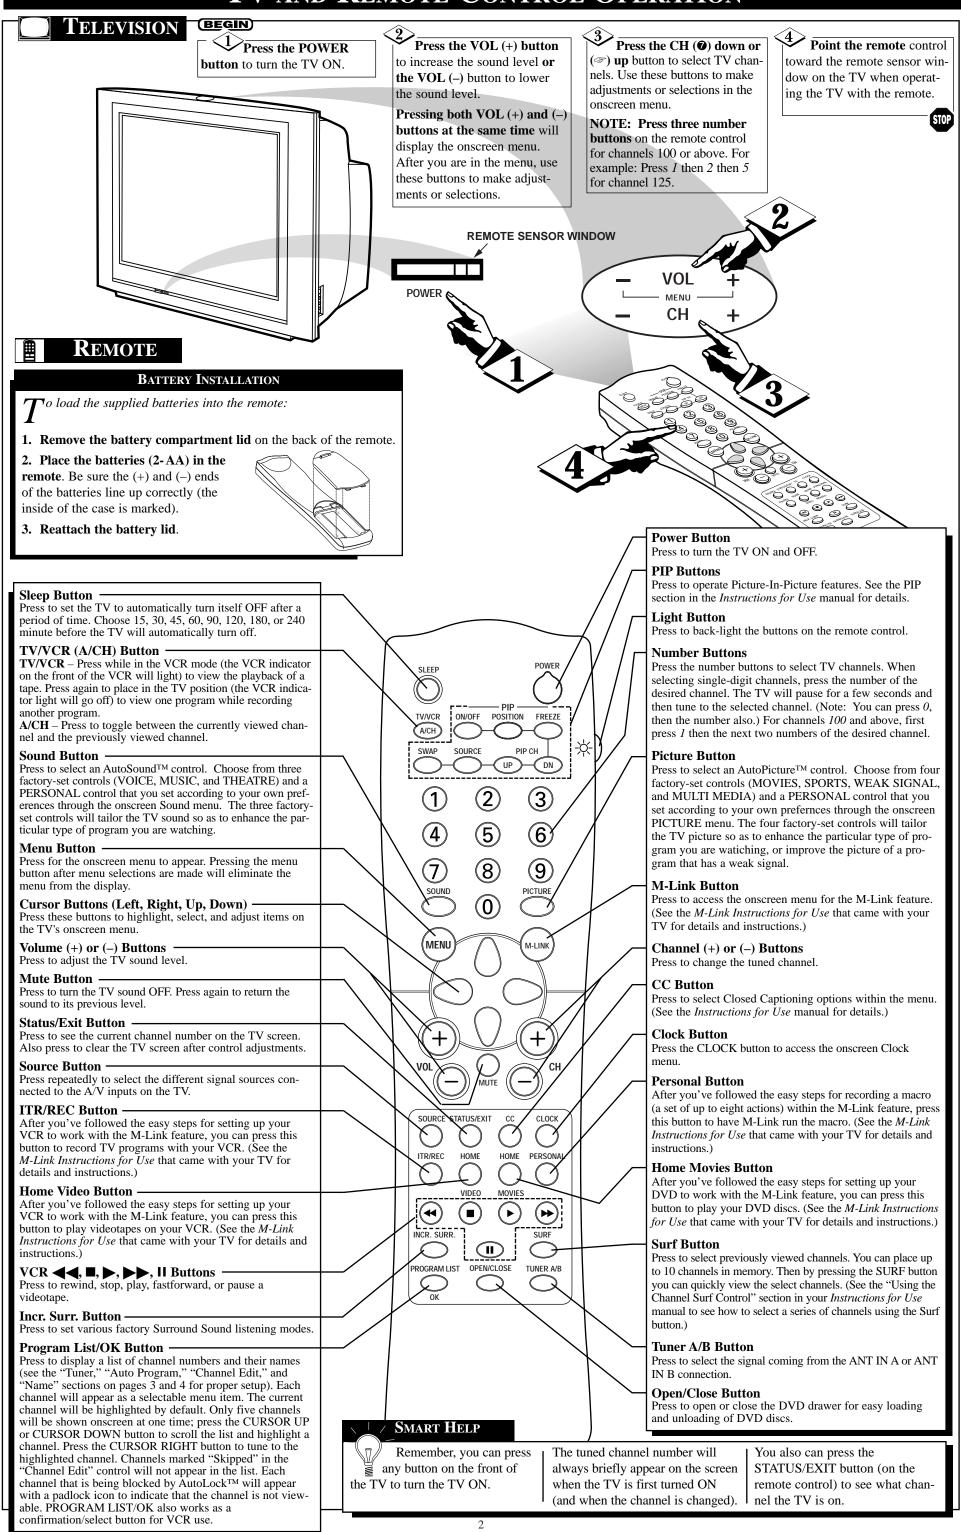

#### **TV AND REMOTE CONTROL OPERATION**

Download from Www.Somanuals.com. All Manuals Search And Download.

### HOW TO USE THE INSTALLATION FEATURES

## HOW TO USE THE INSTALLATION FEATURES

**RIGHT button** to start the

AutoChron<sup>TM</sup> feature. Then just

broadcast signal, you must be

sure that a cable TV or

**DOWN button** repeatedly

until INSTALL is highlighted.

item you want to select high-

lighted, press the CURSOR

**8** With your correct time

Free Manuals Download Website <u>http://myh66.com</u> <u>http://usermanuals.us</u> <u>http://www.somanuals.com</u> <u>http://www.4manuals.cc</u> <u>http://www.4manuals.cc</u> <u>http://www.4manuals.cc</u> <u>http://www.4manuals.com</u> <u>http://www.404manual.com</u> <u>http://www.luxmanual.com</u> <u>http://aubethermostatmanual.com</u> Golf course search by state