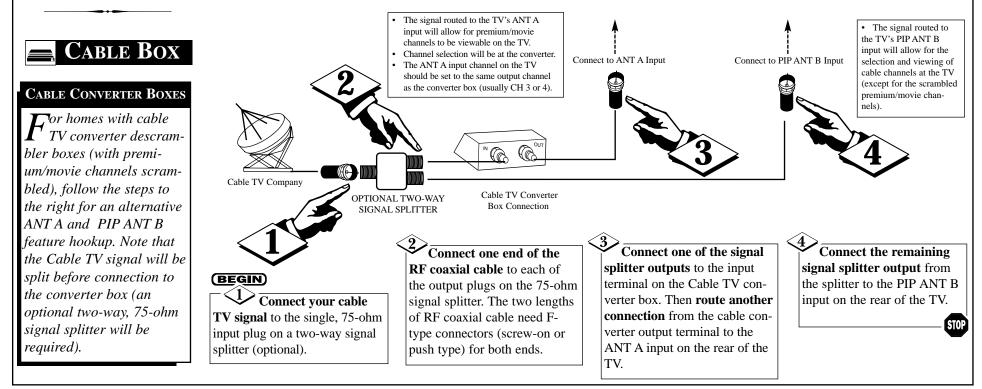

## HOW TO USE THE INSTALLATION FEATURES

**RIGHT button** to start the

AutoChron<sup>TM</sup> feature. Then just

broadcast signal, you must be

sure that a cable TV or

**DOWN button** repeatedly

until INSTALL is highlighted.