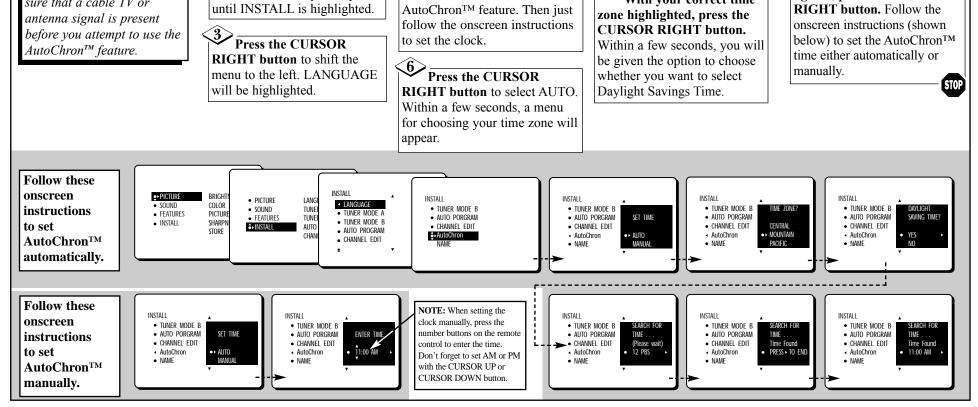

### HOW TO USE THE INSTALLATION FEATURES

## HOW TO USE THE INSTALLATION FEATURES

**RIGHT button** to start the

AutoChron<sup>TM</sup> feature. Then just

broadcast signal, you must be

sure that a cable TV or

**DOWN button** repeatedly

until INSTALL is highlighted.

item you want to select high-

lighted, press the CURSOR

**8** With your correct time

Free Manuals Download Website <u>http://myh66.com</u> <u>http://usermanuals.us</u> <u>http://www.somanuals.com</u> <u>http://www.4manuals.cc</u> <u>http://www.4manuals.cc</u> <u>http://www.4manuals.cc</u> <u>http://www.4manuals.com</u> <u>http://www.404manual.com</u> <u>http://www.luxmanual.com</u> <u>http://aubethermostatmanual.com</u> Golf course search by state