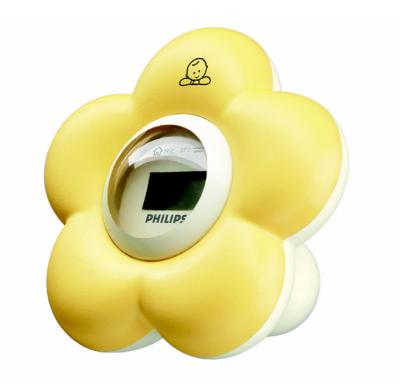

# Digital thermometer

This digital thermometer measures the baby's room & bath temperature. Due to its design, it is also attractive as a toy for baby to play with in the water.