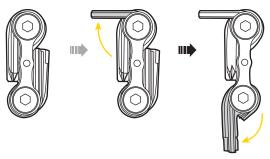

# Using T25 Torx Wrench

Tighten disc brake rotor bolts with the T25 Torx wrench.