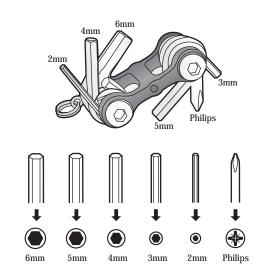

## **Increasing Tool Leverage**

Unfold tools for increased leverage when needed.