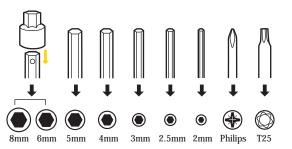

# Using 6mm/8mm Allen Keys

 $\label{eq:thm:constraints} These two tools are combined.$  Remove 8mm Allen head to use 6mm Allen key.