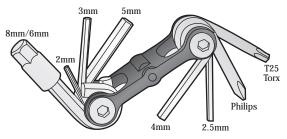

# Using 6mm/8mm Allen Keys

 $\label{eq:thm:constraints} These two tools are combined.$  Remove 8mm Allen head to use 6mm Allen key.

## **Increasing Tool Leverage**

Unfold tools for increased leverage when needed.