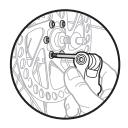

# Using T25 Torx Wrench

Tighten disc brake rotor bolts with the T25 Torx wrench.