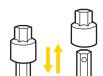

# Using 6mm/8mm Allen Keys

 $\label{eq:thm:constraints} These two tools are combined.$  Remove 8mm Allen head to use 6mm Allen key.