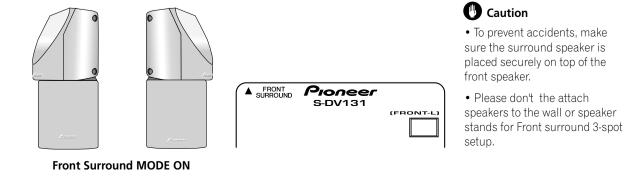

#### Front surround 3-spot setup

This setup is ideal when rear surround speaker placement isn't possible or you want to avoid running long speaker cables in your listening area.

Subwoofer Front speakers Center speaker

#### **2** Connect the speaker system.

Refer to the Setting up your DVD/CD Receiver (the other part of this setup guide) to connect the speakers properly. Place them as shown in the diagram above for optimal surround sound.

The base of each surround speaker fits into the circular groove on the top of the front speakers as shown.

#### **B** Secure the speaker wire.

After testing for the slack necessary to turn the speaker (see the following step), use the groove provided to secure the speaker wire.

**2** Turn the speakers towards the closest wall, lining the arrows up for optimal Front Surround. Turn each surround speaker so that the ▼ arrow at the base is lined up with the ▲ (FRONT SURROUND) arrow on the front speaker. This is only necessary when you are using the Front Surround mode (MODE ON). See the operating instructions for more on using Front Surround.