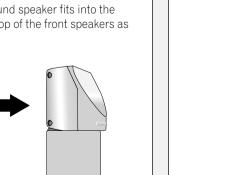

The base of each surround speaker fits into the circular groove on the top of the front speakers as shown.

#### **B** Secure the speaker wire.

After testing for the slack necessary to turn the speaker (see the following step), use the groove provided to secure the speaker wire.

**2** Turn the speakers towards the closest wall, lining the arrows up for optimal Front Surround. Turn each surround speaker so that the ▼ arrow at the base is lined up with the ▲ (FRONT SURROUND) arrow on the front speaker. This is only necessary when you are using the Front Surround mode (MODE ON). See the operating instructions for more on using Front Surround.