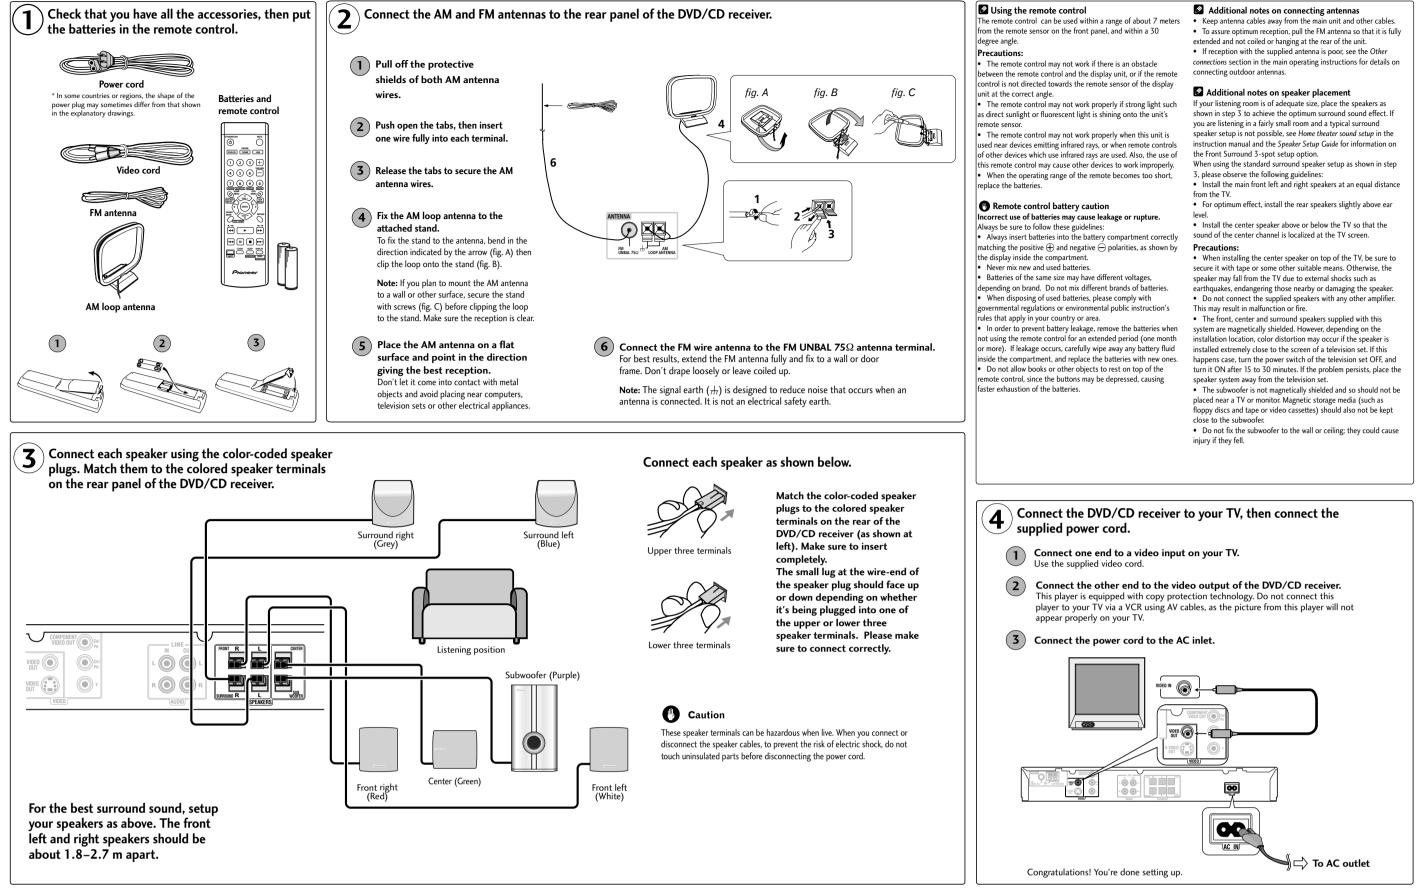

# Setting up your DVD/CD Receiver

Caution

When connecting this system or changing connections, be sure to switch the power off with the STANDBY/ON button, and disconnect the power cord from the AC outlet. Do not use these speakers with any other system or amplifier as this may result in damage or fire.

## Speaker Setup Guide