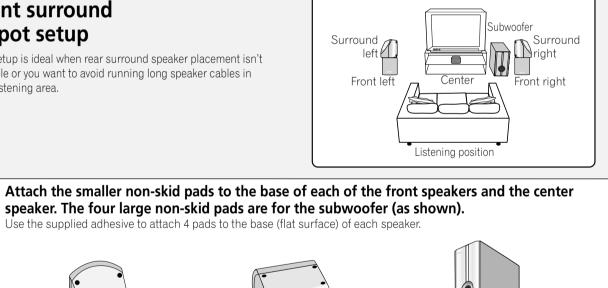

#### Front surround 3-spot setup

This setup is ideal when rear surround speaker placement isn't possible or you want to avoid running long speaker cables in your listening area.

Subwoofer Front speakers Center speaker

#### **2** Connect the speaker system.

Refer to the Setting up your DVD/CD Receiver (the other part of this setup guide) to connect the speakers properly. Place them as shown in the diagram above for optimal surround sound.

The base of each surround speaker fits into the circular groove on the top of the front speakers as shown.

#### **B** Secure the speaker wire.

After testing for the slack necessary to turn the speaker (see the following step), use the groove provided to secure the speaker wire.

**2** Turn the speakers towards the closest wall, lining the arrows up for optimal Front Surround. Turn each surround speaker so that the ▼ arrow at the base is lined up with the ▲ (FRONT SURROUND) arrow on the front speaker. This is only necessary when you are using the Front Surround mode (MODE ON). See the operating instructions for more on using Front Surround.