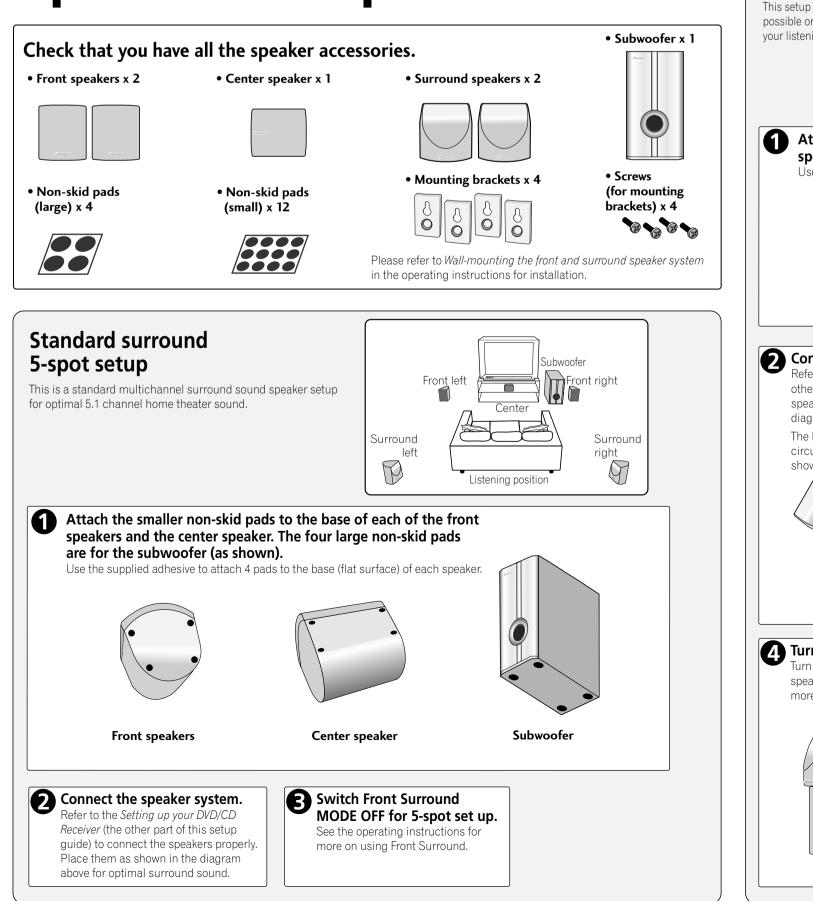

## Speaker Setup Guide

#### Front surround 3-spot setup

This setup is ideal when rear surround speaker placement isn't possible or you want to avoid running long speaker cables in your listening area.

Subwoofer Front speakers Center speaker

#### **2** Connect the speaker system.

Refer to the Setting up your DVD/CD Receiver (the other part of this setup guide) to connect the speakers properly. Place them as shown in the diagram above for optimal surround sound.