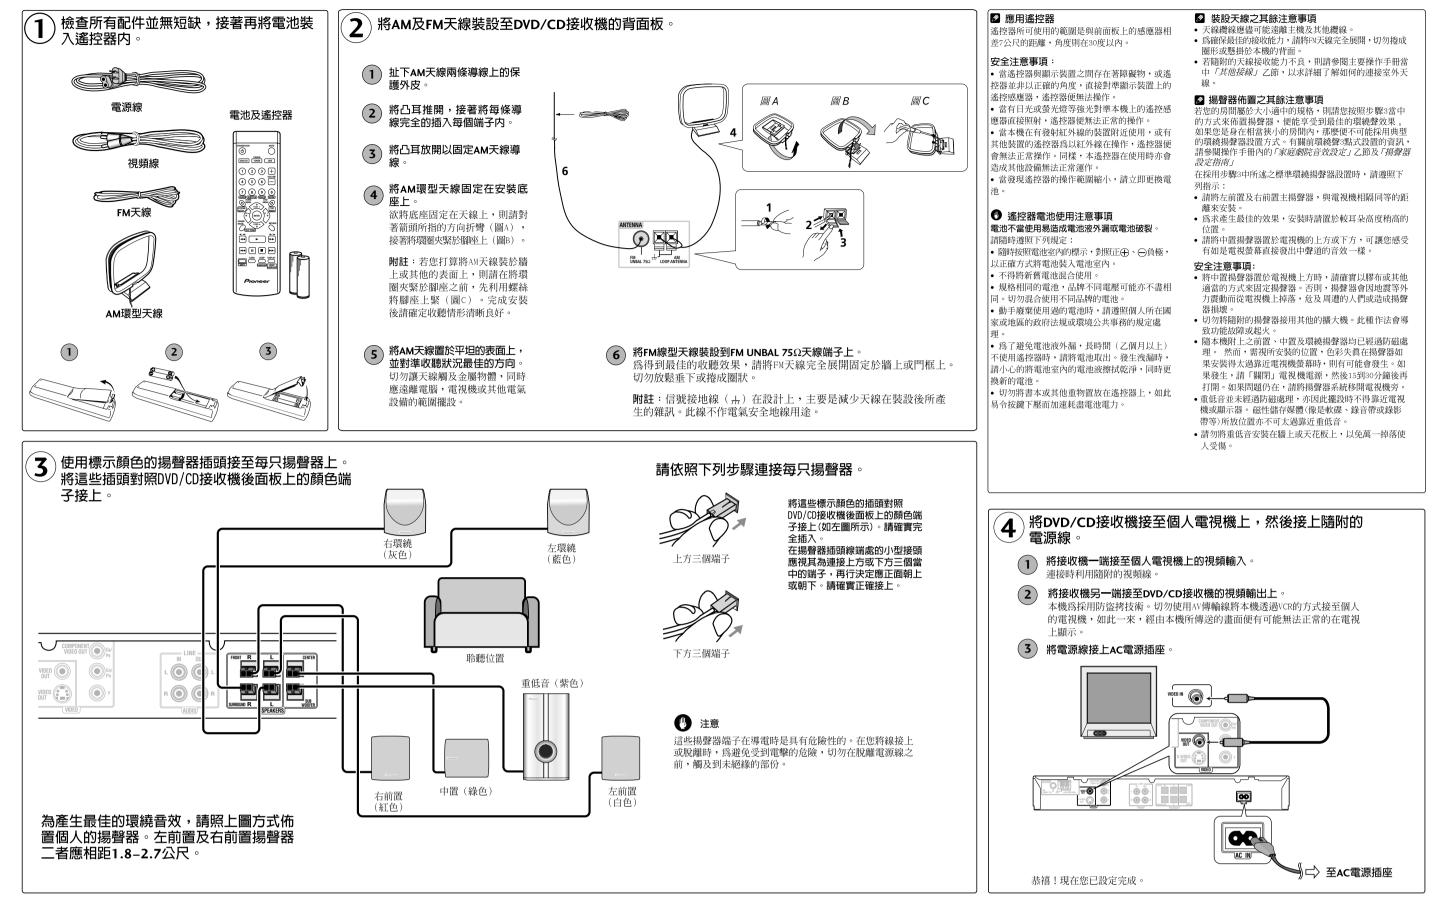

# Setting up your DVD/CD Receiver

Caution

When connecting this system or changing connections, be sure to switch the power off with the STANDBY/ON button, and disconnect the power cord from the AC outlet. Do not use these speakers with any other system or amplifier as this may result in damage or fire.

# 設定您的DVD/CD接收機

注意 連接本系統或變更接線方式時,請確實利用STANDBY/ON按鍵先將電源關閉,並將電源線自AC電源插座上脫離。 切勿將這些揚聲器搭配其他的系統或擴大機使用,此種作法可能會導致損壞或引起火災。