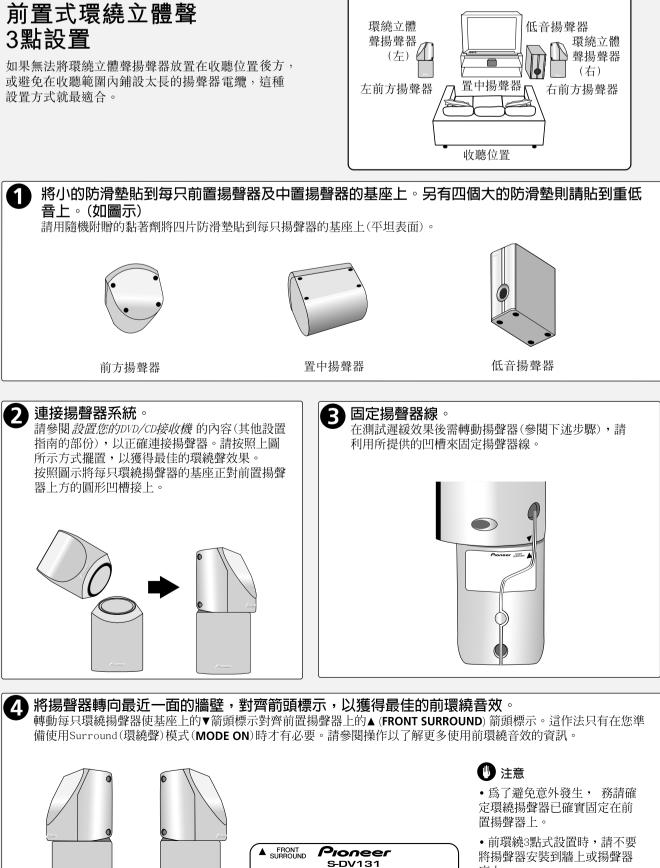

#### **2** Connect the speaker system.

Refer to the Setting up your DVD/CD Receiver (the other part of this setup guide) to connect the speakers properly. Place them as shown in the diagram above for optimal surround sound.

The base of each surround speaker fits into the circular groove on the top of the front speakers as shown.

#### **B** Secure the speaker wire.

After testing for the slack necessary to turn the speaker (see the following step), use the groove provided to secure the speaker wire.

**2** Turn the speakers towards the closest wall, lining the arrows up for optimal Front Surround. Turn each surround speaker so that the ▼ arrow at the base is lined up with the ▲ (FRONT SURROUND) arrow on the front speaker. This is only necessary when you are using the Front Surround mode (MODE ON). See the operating instructions for more on using Front Surround.