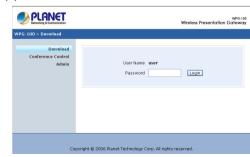

The default IP address of WPG-100 is 192.168.1.10. If you have modified
the IP address, you can refer to the IP address shown on the left-down
corner of projector screen.

Please select "Download" option and press "Login" button. The Password is empty.