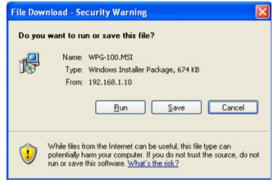

Download from Www.Somanuals.com. All Manuals Search And Download.

6) You will see a file download dialog box appear, press "Run" to execute the installation program.

- 7) After install the program, WPG-100 shortcut will come out on the desktop.
- 8) If there is any firewall, please make sure your personal firewall has allow WPG-100 software to pass through.
- 9) Enter the LOGIN CODE and press "OK".