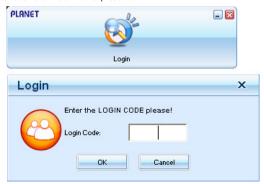

Download from Www.Somanuals.com. All Manuals Search And Download.

6) You will see a file download dialog box appear, press "Run" to execute the installation program.

- 7) After install the program, WPG-100 shortcut will come out on the desktop.
- 8) If there is any firewall, please make sure your personal firewall has allow WPG-100 software to pass through.
- 9) Enter the LOGIN CODE and press "OK".

• You can see the login code on the projector screen

10) Click the "Play" button to start projection!

Free Manuals Download Website

http://myh66.com

http://usermanuals.us

http://www.somanuals.com

http://www.4manuals.cc