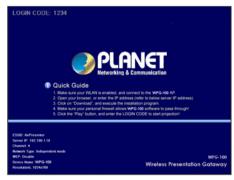

The default IP address of WPG-100 is 192.168.1.10. If you have modified
the IP address, you can refer to the IP address shown on the left-down
corner of projector screen.

Please select "Download" option and press "Login" button. The Password is empty.