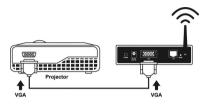

## Quick Start

 Connect projector VGA cable to WPG-100 box VGA connector and turn on projector power.

- 2) Turn on WPG-100.
- When Projector shows the default menu on the screen as below, it indicates the WPG-100 is ready now.

 Make sure your PC LAN port or WLAN interface is enabled already, and connect your PC with WPG-100 (wireless default SSID is WPG-100). 4) Open your browser and enter the WPG-100 IP address to get in WPG-100 web home page.