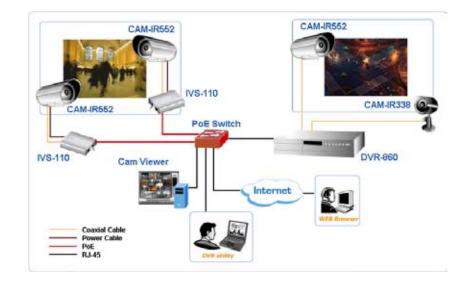

## **APPLICATIONS**

Because of the convenience of TCP/IP network, the surveillance system administrators can combine different kinds of cameras with the PLANET DVR systems to establish the Day / Night surveillance applications. Co-work with IVS-110, you can obtain the most convenient connection for arrange the power and coaxial cable. And you can use Cam Viewer to manage the IP cameras in the same platform at the same time.