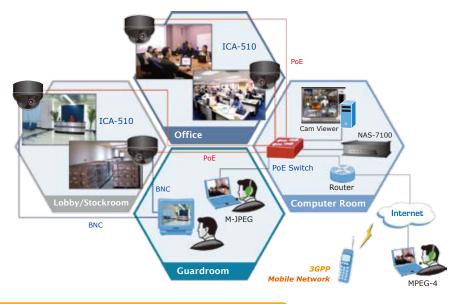

The ICA-510 supports the professional management software - PLANET Cam Viewer which is a multi-camera video surveillance application, it can handle the ICA-510 to provide monitoring, recording and event management functions. The Cam Viewer offers you to setup a comprehensive and effective surveillance system quickly and easily. There are so many features make PLANET ICA-510 the most cost efficient IP camera for multiplex occasions that could express video and audio from everywhere at anytime over the Internet, it can provide a real professional security environment to protect your property and life.

## **APPLICATIONS**

| ICA-510-NT | Dual Mode CCD Box Internet Camera (NTSC) |
|------------|------------------------------------------|
| ICA-510-PA | Dual Mode CCD Box Internet Camera (PAL)  |

Free Manuals Download Website