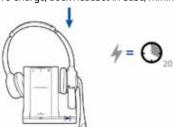

#### Headset Customize and Charge

1 Attach charge cradle to base.

2 Plug one end of power supply into power jack on back of the base and other end into working power outlet.

3 To charge, dock headset in base, minimum of 20 minutes.