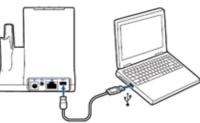

# Computer

Connect USB cable.

- 2 Load Plantronics software by visiting plantronics.com/software and click on download button.
- **3** While wearing headset, short press base computer button.

- 4 Dial test call from computer softphone.
- **5** End call by pressing headset call control button.