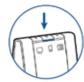

#### Headset Customize and Charge

1 Attach charge cradle to base.

2 Plug one end of power supply into power jack on back of the base and other end into working power outlet.

3 To charge, dock headset in base, minimum of 20 minutes.