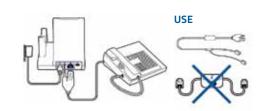

#### **Desk Phone** Connect and Call

- 1 Choose desk phone setup A, B, or C and connect cables.
- A Desk phone (standard)

B Desk phone + HL10 lifter (sold separately)

See user guide at plantronics.com/accessories

C Desk phone + EHS cable (sold separately)

See user guide at plantronics.com/accessories

2 While wearing headset, short press base desk phone button.

NOTE If you don't have remote call control through a lifter (HL10) or cable (EHS), manually remove desk phone handset before each call.