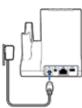

#### Headset Customize and Charge

1 Attach charge cradle to base.

2 Plug one end of power supply into power jack on back of the base and other end into working power outlet.

3 To charge, dock headset in base, minimum of 20 minutes.