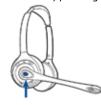

#### plantronics

- 1 **Decrease volume** Short press –
- 2 Answer/end call Short press
- 3 Mute Short press
- 4 Increase volume Short press +

 $\textbf{Flash} \quad \text{While on call, long press volume up} + \text{or volume down}$ for 1.5 seconds, will put call on hold and answer another.