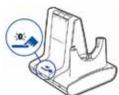

#### Mobile Connect and Call

1 Press down and hold Bluetooth pairing button (4 seconds) on Savi base until indicator LED flashes red and blue.

2 Place Bluetooth mobile phone into search mode. Select SAVI 7xx from the list of found devices.