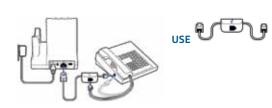

#### **Desk Phone** Connect and Call

- 1 Choose desk phone setup A, B, or C and connect cables.
- A Desk phone (standard)

B Desk phone + HL10 lifter (sold separately)

See user guide at plantronics.com/accessories

C Desk phone + EHS cable (sold separately)

See user guide at plantronics.com/accessories

2 While wearing headset, short press base desk phone button.

NOTE If you don't have remote call control through a lifter (HL10) or cable (EHS), manually remove desk phone handset before each call.