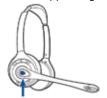

#### plantronics

- 1 **Decrease volume** Short press –
- 2 Answer/end call Short press
- 3 Mute Short press
- 4 Increase volume Short press +

 $\textbf{Flash} \quad \text{While on call, long press volume up} + \text{or volume down}$ for 1.5 seconds, will put call on hold and answer another.