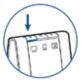

#### plantronics

- 1 **Decrease volume** Short press –
- 2 Answer/end call Short press
- 3 Mute Short press
- 4 Increase volume Short press +

 $\textbf{Flash} \quad \text{While on call, long press volume up} + \text{or volume down}$ for 1.5 seconds, will put call on hold and answer another.