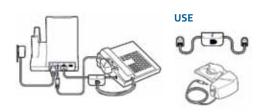

#### **Desk Phone** Connect and Call

- 1 Choose desk phone setup A, B, or C and connect cables.
- A Desk phone (standard)

B Desk phone + HL10 lifter (sold separately)

See user guide at plantronics.com/accessories

C Desk phone + EHS cable (sold separately)

See user guide at plantronics.com/accessories

2 While wearing headset, short press base desk phone button.

NOTE If you don't have remote call control through a lifter (HL10) or cable (EHS), manually remove desk phone handset before each call.