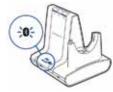

#### Headset Customize and Charge

1 Attach charge cradle to base.

2 Plug one end of power supply into power jack on back of the base and other end into working power outlet.

3 To charge, dock headset in base, minimum of 20 minutes.