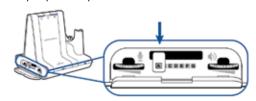

#### Headset Customize and Charge

1 Attach charge cradle to base.

2 Plug one end of power supply into power jack on back of the base and other end into working power outlet.

3 To charge, dock headset in base, minimum of 20 minutes.