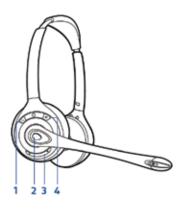

#### plantronics

- 1 **Decrease volume** Short press –
- 2 Answer/end call Short press
- 3 Mute Short press
- 4 Increase volume Short press +

 $\textbf{Flash} \quad \text{While on call, long press volume up} + \text{or volume down}$ for 1.5 seconds, will put call on hold and answer another.