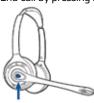

#### plantronics

- 1 **Decrease volume** Short press –
- 2 Answer/end call Short press
- 3 Mute Short press
- 4 Increase volume Short press +

 $\textbf{Flash} \quad \text{While on call, long press volume up} + \text{or volume down}$ for 1.5 seconds, will put call on hold and answer another.