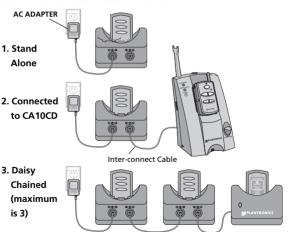

### CONNECTION CONFIGURATIONS

Download from Www.Somanuals.com. All Manuals Search And Download.

#### **FEATURES**

- Recharges Plantronics batteries (PN 46365) in 4 hours
- Supplied with AC Adapter (same as on CA10CD) and DC Inter-connect cable
- Green LED Indicator: when illuminated, indicates the battery is properly installed and charger is operating