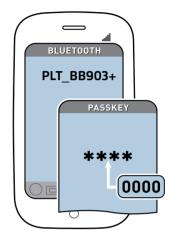

#### 3. CONNECT

Select "PLT\_BB903+" from the list of Bluetooth devices shown on your device.

If device asks for a passcode, enter four zeros (0000). You may see \*\*\*\* on screen.

Some devices also ask to confirm connection after pairing.

The headphones' LED will stop flashing red/blue once successfully paired/connected.

You can now make a call using your device's keypad or voice-dialing feature.