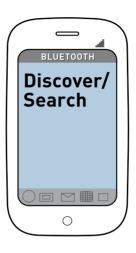

### **2. SET**

### First time, right out of the box:

With headphones turned off, activate Bluetooth pairing mode by pressing Power/Pairing button for 2 seconds. The LED flashes red/blue to indicate pairing mode.

### Pairing new phone/reconnecting original:

With headphones turned off, press Power/Pairing button until the LED flashes red/blue.