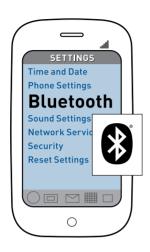

### **CONNECT TO YOUR PHONE**

"Pairing" connects your headphones to your phone. It is a one-time process unless your phone loses the connection or you want to pair to a new phone.

#### 1. READY

Activate the Bluetooth feature on your device, then get it to add / search for / discover new Bluetooth devices.

### Phones have different menus to select from:

iPhone: Settings > General >
Bluetooth > On
(starts the search for devices)

### BlackBerry® smartphone:

Settings/options > Bluetooth: On > Search for devices