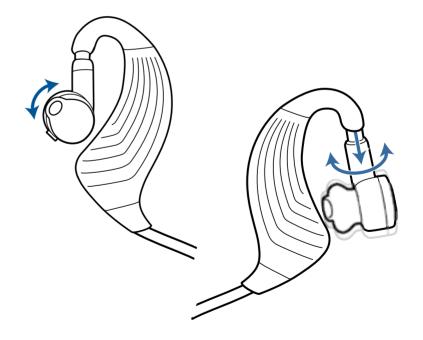

### **ADJUST THE FIT**

For the best sound performance and a secure, comfortable fit, be sure to adjust the headphones to rest gently in your ear and drape around the back of your neck.

- 2. Guide one earpiece behind your ear and secure the eartip inside your ear using the telescoping/swivel adjustments.
- 3. Repeat step 2 with the other earpiece and continue to adjust the fit in each ear until both eartips rest comfortably and securely in your ears.