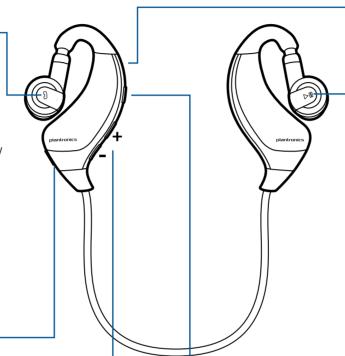

### TAKE A GOOD LOOK

#### **CALL BUTTON -**

- Take a call or end it (1 tap)
- Redial (2 taps)
- Initiate phone's voice-dialing (2-second press until tone is heard)
- Reconnect lost Bluetooth connection
   (1 tap if the headphones don't automatically reconnect)
- Cancel missed call LED (1 tap)
- Reject a call (2-second press)
- Transfer call to/from phone (during call, 2-second press)
- Enable/disable on-a-call LED (while powered on, 2-second press Call and Volume up buttons)

#### MICRO USB CHARGING PORT

- Use with the AC charger: 1 hour before first use 3 hours (100% charge)
- · Do not use headphones while charging

#### **VOLUME/TRACKING BUTTONS -**

- Volume up/down (1 tap per level change)
- Track forward/back (2-second press per track change)
- Enable/disable OpenMic<sup>™</sup> (3-second press Call and Volume down buttons)

#### LED

- **Charging** (solid red)
- Fully charged (brief solid blue flash)
- Low battery (2 red flashes every 15 minutes)
- On a call (blue flash every 2 seconds while on a call)
- **Missed call** (3 purple flashes repeating for 5 minutes or until cancelled)
- Pairing mode (repeating red/blue flashes)

#### **MUSIC BUTTON**

- Play/pause (1 tap)
- Bass boost (2-second press)
- Mute music or call (1 tap)
- Use OpenMic<sup>™</sup> to pause music and activate mic (1 tap)

### POWER/PAIRING BUTTON

- On/off (2-second press to turn on, 4-second press to turn off)
- Activate pairing mode after initial set up (press until red/blue LED flashes)
- Check battery level (1 tap)

Be safe! Please read the safety guide for important safety, charging, battery and regulatory information before using your new headphones.