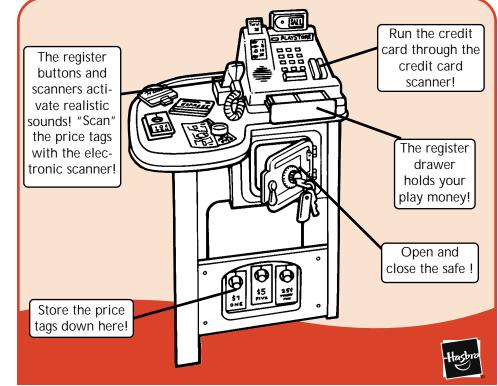

- To assemble the safe door to safe compartment below register, press and snap door into hinges at an angle, as shown.
- To make night deposits, drop the play money (bills and coins) into the chutes on the side of register, and it will drop down directly into the safe.