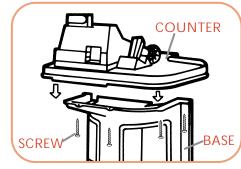

- 3. Attach and fasten the safe housing to the Playstore assembly. Fit safe housing inside fittings in Playstore, angling in the right side first, then the left. Secure housing to Playstore with 3 screws and the screwdriver.
- 4. Assemble the counter/register to the Playstore base as shown; fit the bottom of counter into fittings on top of base. Fasten the 5 fittings with the screws included, and the Phillips screwdriver.