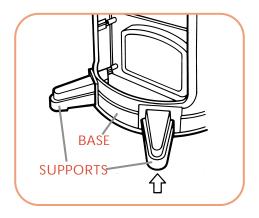

© 2002 Hasbro. All Rights Reserved. ® denotes Reg. U.S. Pat. & TM Office. 33390 P/N XXXXXX0000

- 1. Snap the 2 supports in place at bottom of Playstore base as shown.
- Lay assembly flat down on a table top or floor as shown.
   Assemble the red plaque to base, fitting plaque into place, then securing with 4 screws (included) and a Phillips screwdriver (not included).