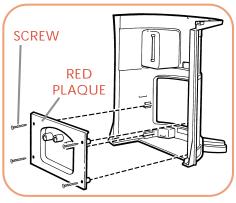

© 2002 Hasbro. All Rights Reserved. ® denotes Reg. U.S. Pat. & TM Office. 33390 P/N XXXXXX0000

- 1. Snap the 2 supports in place at bottom of Playstore base as shown.
- Lay assembly flat down on a table top or floor as shown.
   Assemble the red plaque to base, fitting plaque into place, then securing with 4 screws (included) and a Phillips screwdriver (not included).