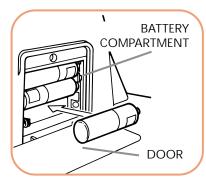

 Insert 3 "AA" alkaline batteries (not included) into the battery compartment located in back of register. Follow direction indicators inside compartment. Use the screwdriver to attach the battery compartment door (packaged separately).

## riangle CAUTION: to avoid battery leakage

- 1. Be sure to insert the batteries correctly and always follow the toy and battery manufacturers' instructions;
- 2. Never mix old and new batteries or alkaline, standard (carbon-zinc) or rechargeable (nickel-cadmium) batteries;
- 3. Always remove weak or dead batteries from the product.

**NOTICE**: When the PLAYSKOOL Playstore is moved or knocked over, the batteries inside the base may become slightly dislodged, and the electronic features will not function properly. If this happens, simply open the battery compartment, remove and reinsert the batteries. If problems persist, the batteries may need to be replaced.