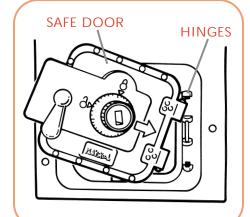

- To assemble the safe door to safe compartment below register, press and snap door into hinges at an angle, as shown.
- To make night deposits, drop the play money (bills and coins) into the chutes on the side of register, and it will drop down directly into the safe.