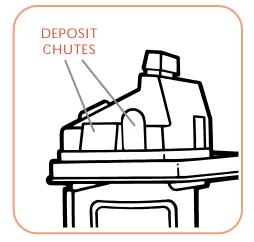

- To assemble the safe door to safe compartment below register, press and snap door into hinges at an angle, as shown.
- To make night deposits, drop the play money (bills and coins) into the chutes on the side of register, and it will drop down directly into the safe.