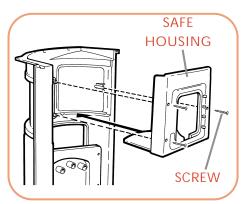

- 3. Attach and fasten the safe housing to the Playstore assembly. Fit safe housing inside fittings in Playstore, angling in the right side first, then the left. Secure housing to Playstore with 3 screws and the screwdriver.
- 4. Assemble the counter/register to the Playstore base as shown; fit the bottom of counter into fittings on top of base. Fasten the 5 fittings with the screws included, and the Phillips screwdriver.