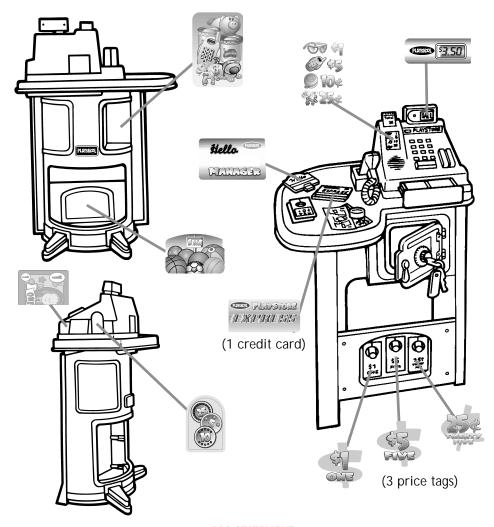

Includes: Playstore base, counter, electronic register with price scanner, 12 play paper bills, 6 play coins, 3 price tags, credit card, manager's badge, 2 supports for Playstore base, label sheet and bag of screws.