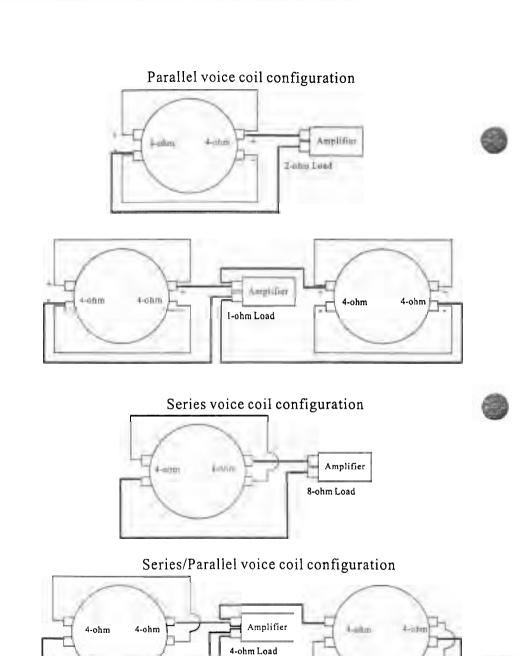

# Recommended wiring

The following page will give you a few different options to match the impedance of the woofers to the impedance capability of the amplifier. Please look and follow the diagrams closely to insure maximum woofer performance.