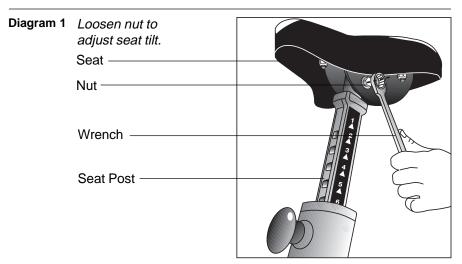

## SEAT ADJUSTMENT

On the C846i and C842, you can adjust the seat tilt by taking the following steps:

1. Loosen the nut beneath the seat using a 17 mm (1<sup>1</sup>/<sub>16</sub>-inch) box-end wrench or crescent wrench. Refer to Diagram 1.