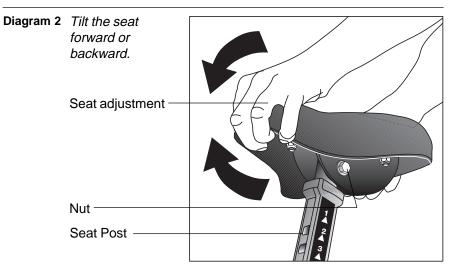

- 2. Adjust the seat's tilt (forward or back). See Diagram 2.
- 3. Wrench tighten the nut.
- 4. Apply pressure to the seat to make sure that it doesn't move. Readjust and retighten the nut, if necessary.