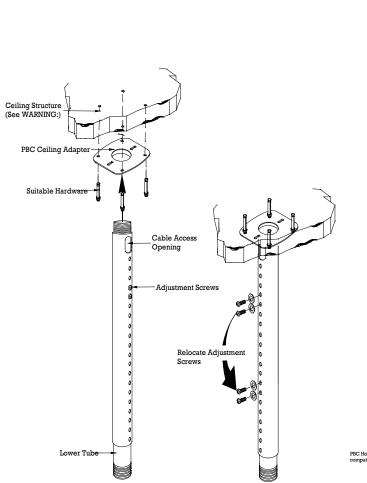

#### **PBC Ceiling Installation**

MAKE SURE TO HOLD THE PLASMA DISPLAY OR PROJECTOR SECURELY OR REMOVE IT FROM THE MOUNT TO MAKE THE HEIGHT ADJUSTMENT PRIOR TO LOOSENING THE ADJUSTMENT SCREWS. DO NOT REMOVE THE SCREWS COMPLETELY FROM THE EXTENSION ALL AT ONCE. LOOSEN, REMOVE, ADJUST THEN RE-TIGHTEN THE SCREWS. FAILURE TO DO SO COULD RESULT IN INJURY AND OR DAMAGE TO THE PLASMA DISPLAY OR PROJECTOR. IF POSSIBLE, ALL ADJUSTMENTS SHOULD BE MADE PRIOR TO ATTACHING THE DISPLAY OR PROJECTOR.

Use suitable hardware (commercially available) depending on your installation environment to secure the four (4) mounting points found on the ceiling plate to the ceiling structure.

- Thread the PBC or any of Premier Mounts compatible adapters to the bottom of the APP-2446 and secure it with the Allen Key (supplied with the PBC).
- Refer to the PBC installation instructions to complete the installation.