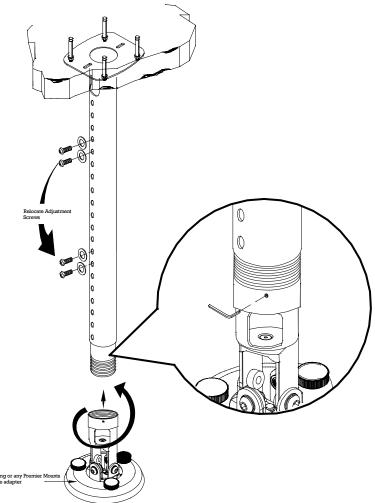

DO NOT REMOVE THE SCREWS COMPLETELY FROM THE EXTENSION WHEN MAKING A HEIGHT ADJUSTMENT WHILE THE CEILING PLATE IS SECURED TO THE CEILING OR THE WALL. LOOSEN, ADJUST, AND THEN RE-TIGHTEN THE SCREWS. FAILURE TO DO SO COULD RESULT IN PERSONAL INJURY AND/OR DAMAGE TO THE PROJECTOR.

#### **APP-2446 Installation**

- 1. Determine your mounting configuration. Follow the provided instructions to attach the ceiling accessory that will be used.
- 2. Thread the APP-2446 Adapter into the ceiling accessory.
- 3. Turn the APP-2446 Adapter five (5) complete turns before releasing the APP-2446 Adapter.
- 3. Once the APP-2446 Adapter is attached, tighten all mounting hardware.
- 4. Use the set screw (supplied) to secure the connecting pipe.
- 5. Once the APP-2446 Adapter has been attached to the ceiling accessory, you may install the projector/display mount. Be sure to follow the installation instructions that are supplied with the projector/display mount.

#### **PBC Ceiling Installation**

MAKE SURE TO HOLD THE PLASMA DISPLAY OR PROJECTOR SECURELY OR REMOVE IT FROM THE MOUNT TO MAKE THE HEIGHT ADJUSTMENT PRIOR TO LOOSENING THE ADJUSTMENT SCREWS. DO NOT REMOVE THE SCREWS COMPLETELY FROM THE EXTENSION ALL AT ONCE. LOOSEN, REMOVE, ADJUST THEN RE-TIGHTEN THE SCREWS. FAILURE TO DO SO COULD RESULT IN INJURY AND OR DAMAGE TO THE PLASMA DISPLAY OR PROJECTOR. IF POSSIBLE, ALL ADJUSTMENTS SHOULD BE MADE PRIOR TO ATTACHING THE DISPLAY OR PROJECTOR.

Use suitable hardware (commercially available) depending on your installation environment to secure the four (4) mounting points found on the ceiling plate to the ceiling structure.

- Thread the PBC or any of Premier Mounts compatible adapters to the bottom of the APP-2446 and secure it with the Allen Key (supplied with the PBC).
- Refer to the PBC installation instructions to complete the installation.