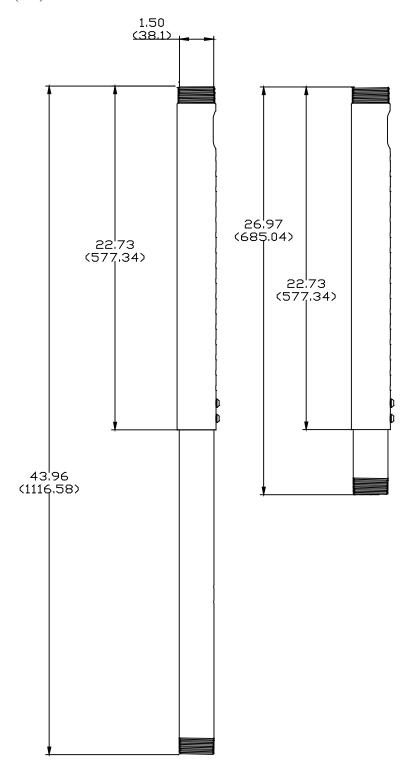

STMENT SCREWS. DO NOT REMOVE THE SCREWS COMPLETELY FROM THE EXTENSION ALL AT ONCE. LOOSEN, REMOVE, ADJUST THEN RE-TIGHTEN THE SCREWS. FAILURE TO DO SO COULD RESULT IN INJURY AND OR DAMAGE TO THE PLASMA DISPLAY OR PROJECTOR. IF POSSIBLE, ALL ADJUSTMENTS SHOULD BE MADE PRIOR TO ATTACHING THE DISPLAY OR PROJECTOR.





Use suitable hardware (commercially available) depending on your installation environment to secure the four (4) mounting points found on the ceiling plate to the ceiling structure.



- Thread the PBC or any of Premier Mounts compatible adapters to the bottom of the APP-2446 and secure it with the Allen Key (supplied with the PBC).
- Refer to the PBC installation instructions to complete the installation.



# **Technical Specifications**

All measurements are in inches(mm).





#### Warranty

# PREMIER MOUNTS LIMITED LIFETIME WARRANTY

# What and Who is Covered by this Limited Warranty and for How Long

Premier Mounts warrants this product to be free from defects in material and workmanship for the lifetime of the original installation of this product. The limited warranty is valid only for the original purchaser of the product.

#### **What Premier Mounts Will Do**

At the sole option of Premier Mounts, Premier Mounts will repair or replace any product or product part that is defective. If Premier Mounts chooses to replace a defective product or part, a replacement product or part will be shipped to you at no charge, but you must pay any labor costs.

## What is Not Covered; Limitations

PREMIER MOUNTS DISCLAIMS ANY LIABILITY FOR DAMAGE TO MOUNTS, ADAPTERS,