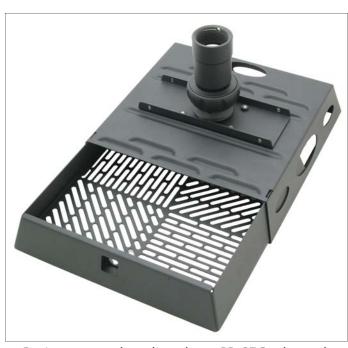

The GB-SEC1 also features a larger interior tray which allows installers/integrators to house cabling and other A/V interface equipment in a secure enclosure.

The only security mount on the market to offer lateral shift and a recessed barrel lock, the GB-SEC1 is also backed by Premier Mounts' exclusive limited lifetime warranty.

Model: GB-SEC1B (black) Model: GB-SEC1W (white)

Fits: Projectors up to 65lbs. and A/V equipment

Heavy duty steel-barrel lock keeps projector and A/V equipment safe and secure.

Projector attaches directly to GB-SEC1 through slots. Lower tray slides out for easy access to equipment once installed.