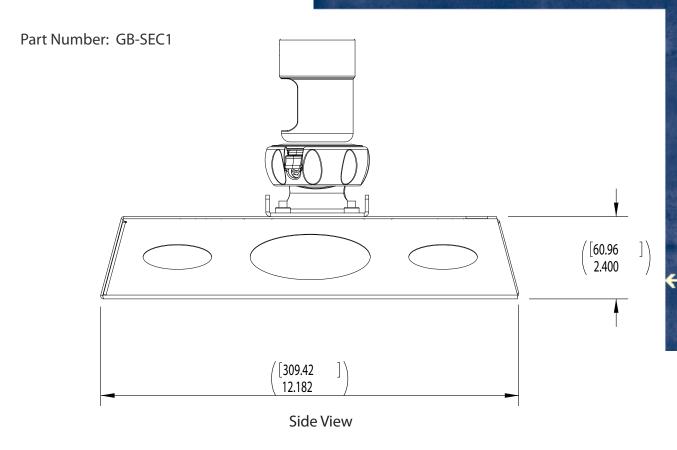

## SPECIFICATIONS

Dimensions are in inches and millimeters [mm]. Drawings are subject to change without notice.

Free Manuals Download Website

http://myh66.com

http://usermanuals.us

http://www.somanuals.com