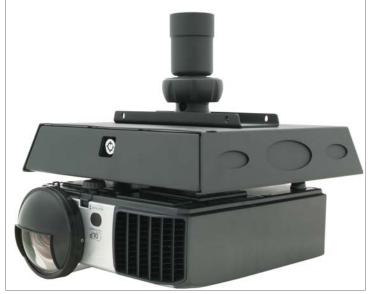

## **Lockable Projector Mount**

The GB-SEC1 security mount adapts to any 1.5" NPT and features a unique slot pattern that fits more projector mounting-hole patterns than competitive products, with no need for drilling extra holes or mounting the projector crooked to match the slots.

The GB-SEC1 also features a larger interior tray which allows installers/integrators to house cabling and other A/V interface equipment in a secure enclosure.

The only security mount on the market to offer lateral shift and a recessed barrel lock, the GB-SEC1 is also backed by Premier Mounts' exclusive limited lifetime warranty.

Model: GB-SEC1B (black) Model: GB-SEC1W (white)

Fits: Projectors up to 65lbs. and A/V equipment

Heavy duty steel-barrel lock keeps projector and A/V equipment safe and secure.

Projector attaches directly to GB-SEC1 through slots. Lower tray slides out for easy access to equipment once installed.