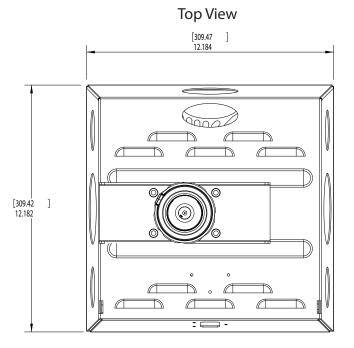

## SPECIFICATIONS

Dimensions are in inches and millimeters [mm]. Drawings are subject to change without notice.

Free Manuals Download Website

http://myh66.com

http://usermanuals.us

http://www.somanuals.com