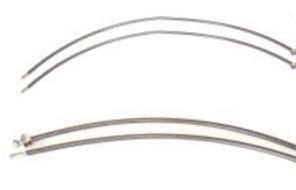

### Additional Steel Cables

For PP-SEC and PP-SEC50. Choose from 16" and 50" lengths of steel security cable. Or call inside sales at 800.368.9700 for a custom length for \$1.50 per foot.

| Accessory | Suggested List |
|-----------|----------------|
| CBL-16    | \$ 5.99        |
| CBL-50    | \$14.99        |