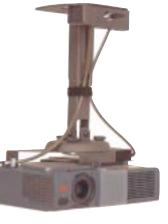

## **Dual-Cable Security Device**

This security device's unique design secures the mounting points on the chassis as well as two of the mounting points at the ceiling or wall. Includes: (2) steel chassis sleeves, (2) aircraft-grade plastic-sheathed braided-steel cables, keyed steel lock box. Cables are routed through the steel chassis sleeves. Works with PBL projector mounts.