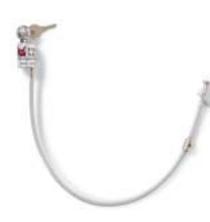

## **Dual-Cable Security Device**

This security device's unique design secures the mounting points on the chassis as well as two of the mounting points at the ceiling or wall. Includes: (2) steel chassis sleeves, (2) aircraft-grade plastic-sheathed braided-steel cables, keyed steel lock box. Cables are routed through the steel chassis sleeves. Works with PBL projector mounts.

| Adapter  | Cable | Suggested List |
|----------|-------|----------------|
| PP-SEC   | 16"   | \$59.99        |
| PP-SEC50 | 50"   | \$74.99        |