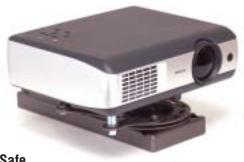

### **Table Safe**

Designed for locations where projectors are on public display for demonstration only, this security device is perfect for retail use and tradeshows. Spring-loaded locking mechanism prevents removal of projector. Projector is held securely in upright position for easy viewing. Unit can rotate 360° to show all projector features. Unique design prevents access to mounting points - both on the counter and on the projector. Includes universal projector mount assembly that works with any projector you wish to display. Available in dark gray.

PP-TBL

Suggested List: \$199.99