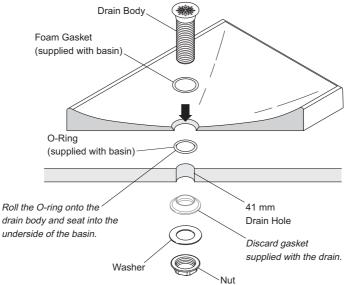

### Install the Basin

**Caution!** Risk of product damage. Do not overtighten connections. Position the white foam pad on the countertop at the installation location.

**Important!** The white foam pad provided may be placed on the countertop to enhance the colour of the basin. If you are planning to install your basin with the foam pad, use care to not damage or mark-up the pad when locating the drain hole location.

- 1. Trace the drain hole onto the countertop.
- 2. Remove the foam pad and set aside.
- 3. Drill a 41 mm (1-5/8") hole, at the marked location
- 4. Optional: Place the white foam pad on the countertop and line up the hole in the white foam pad with the drain hole.
- 5. Discard the gasket supplied with the drain.
- 6. Slide the foam gasket onto the drain body.
- 7. Insert the drain body into the basin drain hole.
- 8. Roll the O-ring onto the drain body. Roll the O-ring up the drain body until it is seated in the underside of the basin.
- 1113919-W2-A

Download from Www.Somanuals.com4All Manuals Search And Download.

- 9 Align the basin and drain body assembly with the drain hole in the countertop. Lower the drain body through the countertop drain hole until the basin rests on the countertop.
- 10. Slide the washer onto the drain body.
- 11. Thread the nut onto the drain body.
- 12. Tighten the nut until secure, making sure the drain is properly centered in the basin. Do not overtighten.