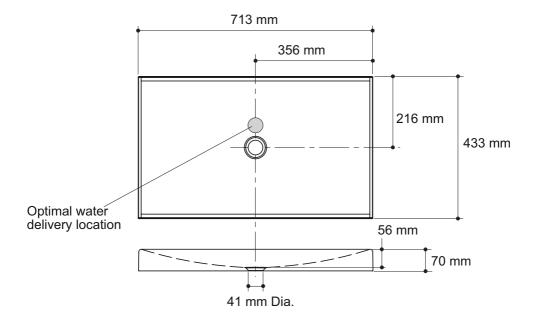

# Antilia Wading Pool Glass Countertop

# Installation and User Guide

### MODEL NUMBERS

K-2369

Important! Please quote the above model number(s) when ordering spares

IMPORTANT INSTALLER: THIS MANUAL IS THE PROPERTY OF THE CUSTOMER AND MUST BE RETAINED WITH THE PRODUCT FOR MAINTENANCE AND OPERATIONAL PURPOSES.

1113919-W2-A

Download from Www.Somanuals.com. All Manuals Search And Download.

## DIMENSIONS



# INSTALLATION

### General

- 1. Make sure that the basin is installed by a competent installer.
- 2. Before installation carefully inspect the product for any signs of damage.

### Install the Basin



**Caution!** Risk of product damage. Do not overtighten connections. Position the white foam pad on the countertop at the installation location.

**Important!** The white foam pad provided may be placed on the countertop to enhance the colour of the basin. If you are planning to install your basin with the foam pad, use care to not damage or mark-up the pad when locating the drain hole location.

- 1. Trace the drain hole onto the countertop.
- 2. Remove the foam pad and set aside.
- 3. Drill a 41 mm (1-5/8") hole, at the marked location
- 4. Optional: Place the white foam pad on the cou