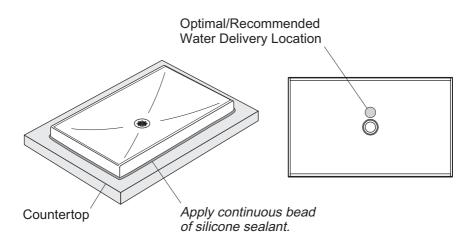

### **Complete the Installation**

**Important!** When installing the tap, the water should contact the basin in the area shown in the diagram for best performance.

- 1. Apply a thin bead of clear silicone sealant where the basin meets the countertop.
- 2. Install the tap in accordance with the tap manufacturer's instructions.