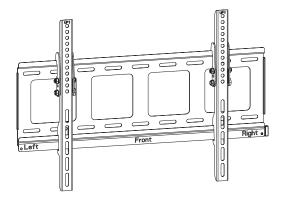

### Hardware Kit:

| ID | Qty | Description  |
|----|-----|--------------|
| 1  | 1   | Wall plate   |
| 2  | 2   | Bracket      |
| 3  | 1   | Locking bar  |
| 4  | 1   | Rotating rod |
| 5  | 1   | Ribbon       |
| А  | 4   | M4×12mm bolt |
| В  | 4   | M4×16mm bolt |

| ID | Qty | Description      |
|----|-----|------------------|
| С  | 4   | M5×16mm bolt     |
|    | 1   | M6×16mm bolt     |
| D  | 4   |                  |
| E  | 4   | M8×16mm bolt     |
| F  | 4   | Square washer    |
| G  | 4   | Long bolt        |
| Н  | 4   | Wall anchor      |
| I  | 4   | Long bolt washer |