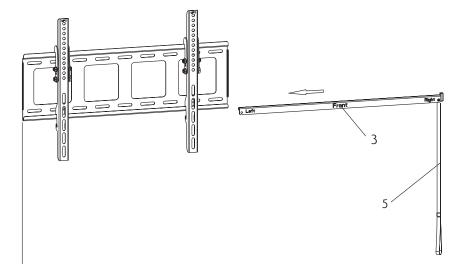

### Hardware Kit:

| ID | Qty | Description  |
|----|-----|--------------|
| 1  | 1   | Wall plate   |
| 2  | 2   | Bracket      |
| 3  | 1   | Locking bar  |
| 4  | 1   | Rotating rod |
| 5  | 1   | Ribbon       |
| А  | 4   | M4×12mm bolt |
| В  | 4   | M4×16mm bolt |

If you think the ribbon(5) is too long, You could hide it at the back of the televesion, once you want to uninstall the TV, it could help you to take out the locking bar(3).

-2-

Use the Locking bar(3) to prevent the TV from being removed or accidentally knocked off of the wall plate. When the locking bar half insertes into the wall plate, you can use the rotating  $\operatorname{rod}(4)$  to make it fully inserted.