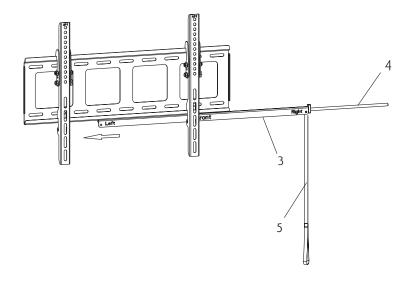

If you think the ribbon(5) is too long, You could hide it at the back of the televesion, once you want to uninstall the TV, it could help you to take out the locking bar(3).

-2-

Use the Locking bar(3) to prevent the TV from being removed or accidentally knocked off of the wall plate. When the locking bar half insertes into the wall plate, you can use the rotating  $\operatorname{rod}(4)$  to make it fully inserted.