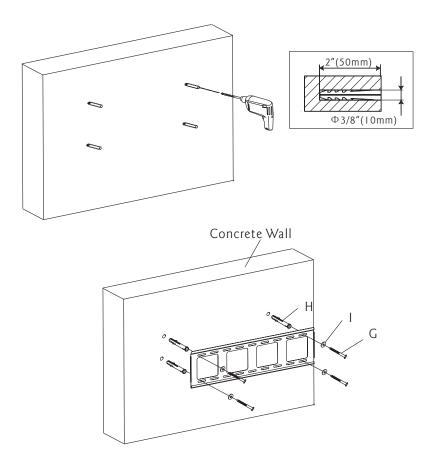

#### Part 1b-Concrete Wall Mounting

Level wall plate(I) and use wall as a template to mark four holes. Drill four 3/8"(10mm) dia. holes 2"(50mm) deep. Insert four anchors(H) into holes and secure wall plate with four long bolts(G) and four washers(I). Tighten screws firmly. Do not overtighten.