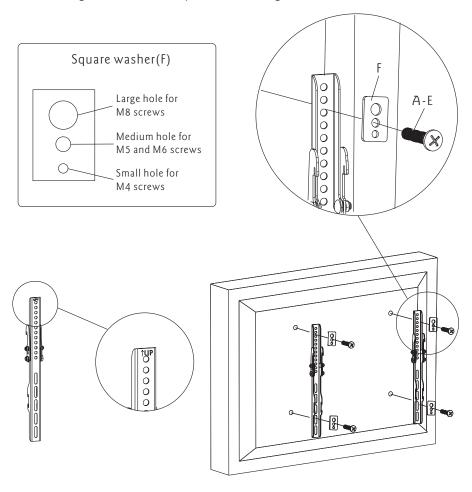

### Part 2a-Attaching Brackets To Screen With Flat Back

Center brackets vertically on back of screen. Select the small(A or B), medium(C or D) or large(E) screws. Attach brackets to screen using four selected screws and four square washers(F) at the top and bottom of each bracket. Tighten screws firmly. Do not overtighten.