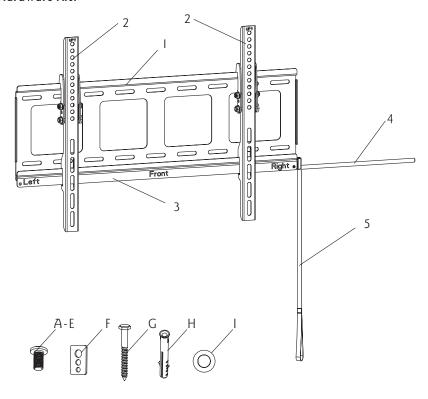

### Hardware Kit:

| ID | Qty | Description  |
|----|-----|--------------|
| 1  | 1   | Wall plate   |
| 2  | 2   | Bracket      |
| 3  | 1   | Locking bar  |
| 4  | 1   | Rotating rod |
| 5  | 1   | Ribbon       |
| А  | 4   | M4×12mm bolt |
| В  | 4   | M4×16mm bolt |

| ID | Qty | Description      |
|----|-----|------------------|
| С  | 4   | M5×16mm bolt     |
|    | 1   | M6×16mm bolt     |
| D  | 4   |                  |
| E  | 4   | M8×16mm bolt     |
| F  | 4   | Square washer    |
| G  | 4   | Long bolt        |
| Н  | 4   | Wall anchor      |
| I  | 4   | Long bolt washer |