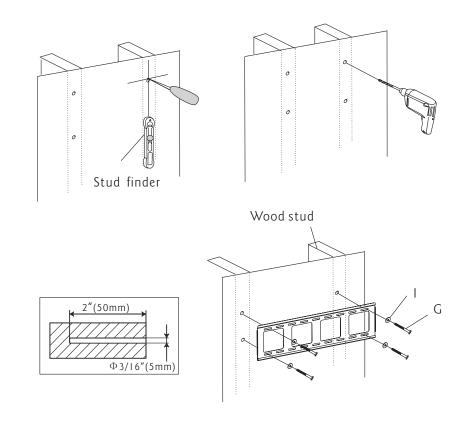

#### Part Ia-Wood Stud Mounting

Use wall plate(I) as a template, make sure it is level, and mark four mounting holes along the center lines of the wood studs. Drill four 3/16"(5mm)dia. holes 2"(50mm) deep. Level wall plate(I) and attach to wall with four long bolts(G) and four washers(I). Tighten screws firmly. Do not overtighten.