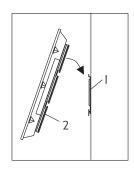

## Part 3-Mounting the flat panel screen

Hook the top of brackets(2) onto the top flange of wall plate(1). Then swing the screen down.

**NOTE:** Always use an assistant or mechanical lifting equipment to safely lift and position heavy equipment.