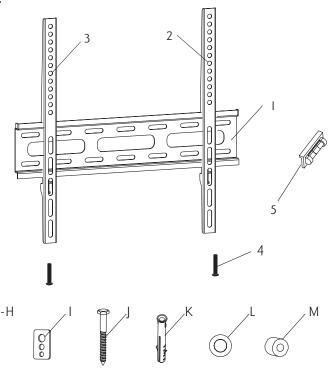

### Hardware Kit:

| ID | Qty | Description   |
|----|-----|---------------|
| 1  | 1   | Wall plate    |
| 2  | 1   | Left bracket  |
| 3  | 1   | Right bracket |
| 4  | 2   | Safety bolt   |
| 5  | 1   | Bubble level  |
| А  | 4   | M4×12mm bolt  |
| В  | 4   | M4×16mm bolt  |
| С  | 4   | M5×16mm bolt  |
| D  | 4   | M6×16mm bolt  |
| E  | 4   | M8×16mm bolt  |

| ID | Qty | Description      |
|----|-----|------------------|
| F  | 4   | M5×36mm bolt     |
| G  | 4   | M6×36mm bolt     |
| Н  | 4   | M8×36mm bolt     |
| I  | 4   | Square washer    |
| J  | 6   | Long bolt        |
| K  | 6   | Wall anchor      |
| L  | 6   | Long bolt washer |
| М  | 4   | Spacer           |