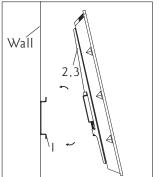

## Part Ia-Wood Stud Mounting

Use wall plate as a template, make sure it is level, and mark mounting holes along the center lines of the wood studs. Drill 3/16"(5mm)dia. holes 2" (50mm) deep. Level wall plate and attach to wall with long bolts(J) and washers(L). Tighten screws firmly. Do not overtighten.

#### Part 1b-Concrete Wall Mounting

Level wall plate and use it as a template to mark holes. Drill 3/8"(10mm) dia. holes 2"(50mm) deep. Insert anchors(K) into holes and secure wall plate with long bolts(J) and washers(L). Tighten screws firmly. Do not overtighten.