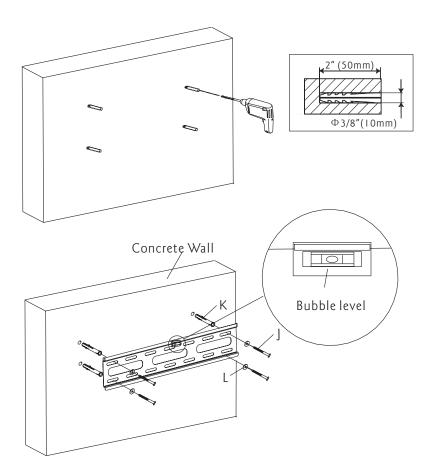

#### Part 1b-Concrete Wall Mounting

Level wall plate and use it as a template to mark holes. Drill 3/8"(10mm) dia. holes 2"(50mm) deep. Insert anchors(K) into holes and secure wall plate with long bolts(J) and washers(L). Tighten screws firmly. Do not overtighten.