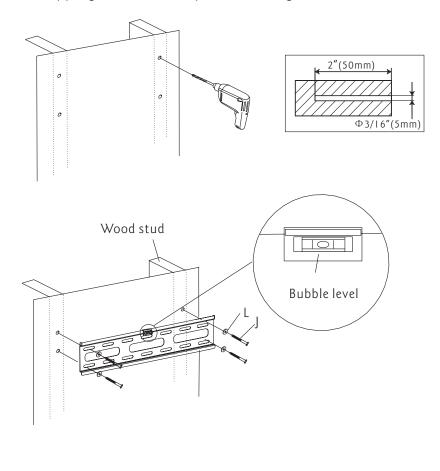

## Part Ia-Wood Stud Mounting

Use wall plate as a template, make sure it is level, and mark mounting holes along the center lines of the wood studs. Drill 3/16"(5mm)dia. holes 2" (50mm) deep. Level wall plate and attach to wall with long bolts(J) and washers(L). Tighten screws firmly. Do not overtighten.