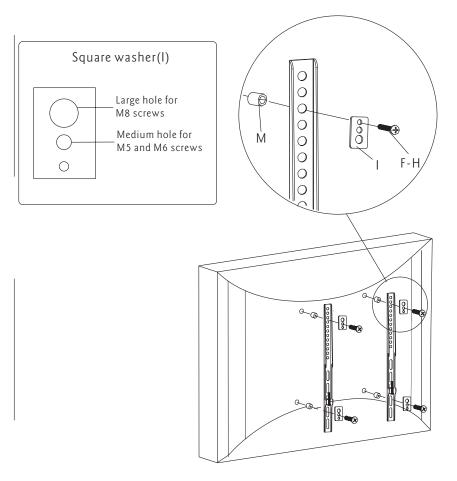

| ID | Qty | Description      |
|----|-----|------------------|
| F  | 4   | M5×36mm bolt     |
| G  | 4   | M6×36mm bolt     |
| Н  | 4   | M8×36mm bolt     |
| I  | 4   | Square washer    |
| J  | 6   | Long bolt        |
| K  | 6   | Wall anchor      |
| L  | 6   | Long bolt washer |
| М  | 4   | Spacer           |

# Part 2b-Attaching brackets to screen with recessed back

Center brackets vertically on back of screen. Select the medium(F or G) or large(H) screws. Attach brackets to screen using four selected screws, four square washers(I) and four spacers(M) at the top and bottom of each bracket. Tighten screws firmly. Do not overtighten.