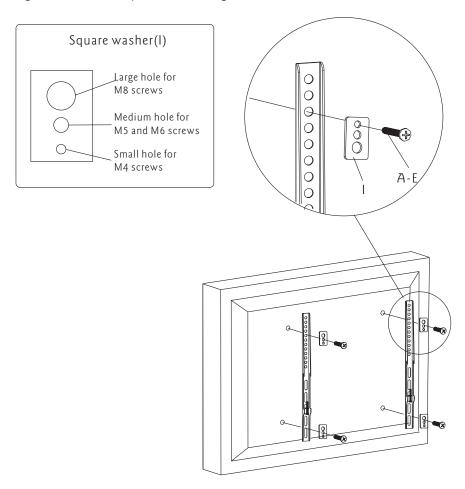

### Hardware Kit:

| ID | Qty | Description   |
|----|-----|---------------|
| 1  | 1   | Wall plate    |
| 2  | 1   | Left bracket  |
| 3  | 1   | Right bracket |
| 4  | 2   | Safety bolt   |
| 5  | 1   | Bubble level  |
| А  | 4   | M4×12mm bolt  |
| В  | 4   | M4×16mm bolt  |
| С  | 4   | M5×16mm bolt  |
| D  | 4   | M6×16mm bolt  |
| E  | 4   | M8×16mm bolt  |

#### Part 2a-Attaching Brackets To Screen With Flat Back

Center brackets vertically on back of screen. Select the small(A or B), medium (C or D) or large(E) screws. Attach brackets to screen using four selected screws and four square washers(I) at the top and bottomof each bracket. Tighten screws firmly. Do not overtighten.