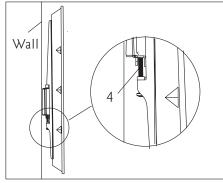

# Part 3-Mounting the flat panel screen

Hook the top of brackets (2,3) onto the top flange of wall plate (1). Then swing the screen down. Tighten the safety screw (4) on each bracket to lock the screen into place.