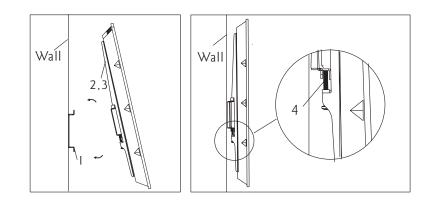

## Part 3-Mounting the flat panel screen

Hook the top of brackets(2,3) onto the top flange of wall plate(1). Then swing the screen down. Tighten the safety screw(4) on each bracket to lock the screen into place.