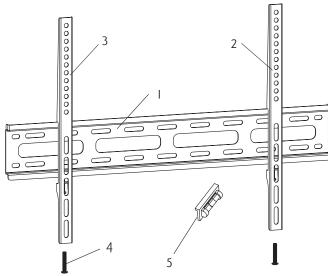

| ID | Qty | Description   | ] | ID | Qty | Description      |
|----|-----|---------------|---|----|-----|------------------|
| 1  | 1   | Wall plate    | 1 | F  | 4   | M5×36mm bolt     |
| 2  | 1   | Left bracket  | 1 | G  | 4   | M6×36mm bolt     |
| 3  | 1   | Right bracket | 1 | Н  | 4   | M8×36mm bolt     |
| 4  | 2   | Safety bolt   | 1 | I  | 4   | Square washer    |
| 5  | 1   | Bubble level  | 1 | J  | 6   | Long bolt        |
| A  | 4   | M4×I2mm bolt  | 1 | K  | 6   | Wall anchor      |
| В  | 4   | M4×I6mm bolt  | 1 | L  | 6   | Long bolt washer |
| С  | 4   | M5×I6mm bolt  | 1 | М  | 4   | Spacer           |
| D  | 4   | M6×I6mm bolt  | 1 |    |     |                  |
| E  | 4   | M8×16mm bolt  | 1 |    |     |                  |

### Part Ia-Wood Stud Mounting

Use wall plate as a template, make sure it is level, and mark mounting holes along the center lines of the wood studs. Drill 3/16"(5mm)dia. holes 2" (50mm) deep. Level wall plate and attach to wall with long bolts(J) and washers(L). Tighten screws firmly. Do not overtighten.

#### Part 1b-Concrete Wall Mounting

Level wall plate and use it as a template to mark holes. Drill 3/8"(10mm) dia. holes 2"(50mm) deep. Insert anchors(K) into holes and secure wall plate with long bolts(J) and washers(L). Tighten screws firmly. Do not overtighten.