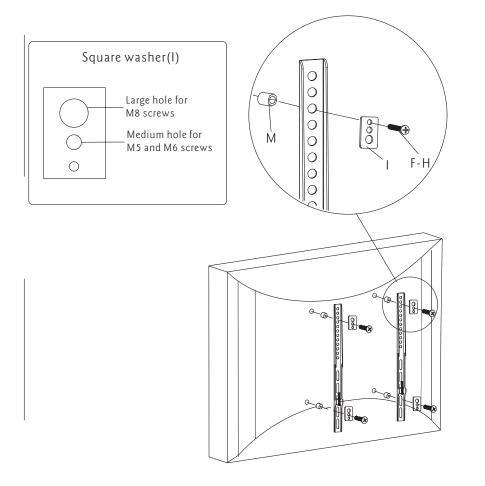

### Part 2b-Attaching brackets to screen with recessed back

Center brackets vertically on back of screen. Select the medium(F or G) or large(H) screws. Attach brackets to screen using four selected screws, four square washers(I) and four spacers(M) at the top and bottom of each bracket. Tighten screws firmly. Do not overtighten.

#### Part 2a-Attaching Brackets To Screen With Flat Back

Center brackets vertically on back of screen. Select the small(A or B), medium (C or D) or large(E) screws. Attach brackets to screen using four selected screws and four square washers(I) at the top and bottomof each bracket. Tighten screws firmly. Do not overtighten.