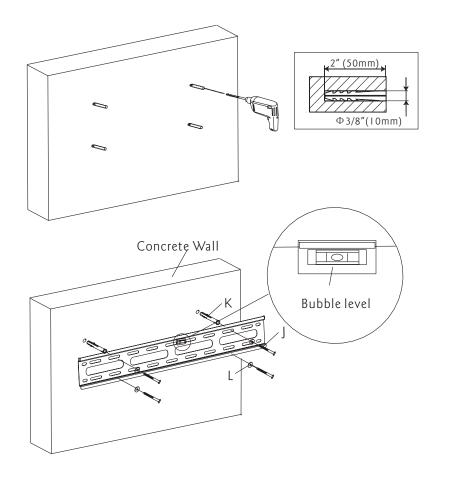

#### Part 1b-Concrete Wall Mounting

Level wall plate and use it as a template to mark holes. Drill 3/8"(10mm) dia. holes 2"(50mm) deep. Insert anchors(K) into holes and secure wall plate with long bolts(J) and washers(L). Tighten screws firmly. Do not overtighten.