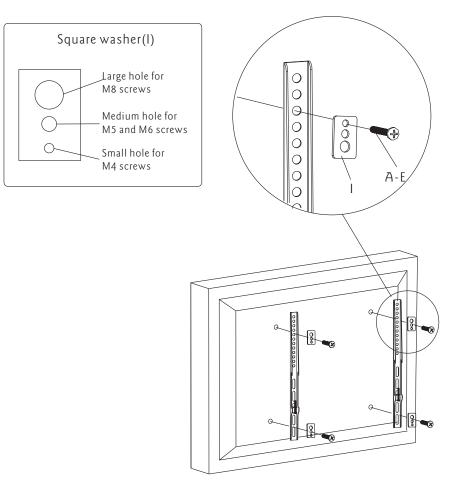

### Part 2b-Attaching brackets to screen with recessed back

Center brackets vertically on back of screen. Select the medium(F or G) or large(H) screws. Attach brackets to screen using four selected screws, four square washers(I) and four spacers(M) at the top and bottom of each bracket. Tighten screws firmly. Do not overtighten.

#### Part 2a-Attaching Brackets To Screen With Flat Back

Center brackets vertically on back of screen. Select the small(A or B), medium (C or D) or large(E) screws. Attach brackets to screen using four selected screws and four square washers(I) at the top and bottomof each bracket. Tighten screws firmly. Do not overtighten.