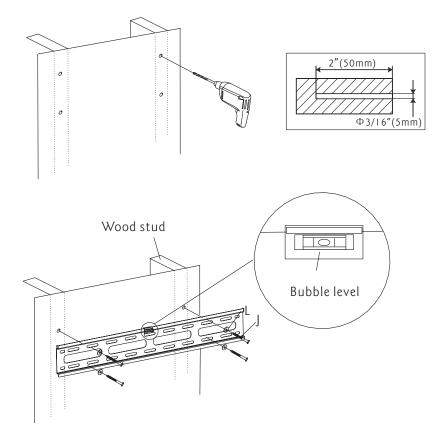

### Part Ia-Wood Stud Mounting

Use wall plate as a template, make sure it is level, and mark mounting holes along the center lines of the wood studs. Drill 3/16"(5mm)dia. holes 2" (50mm) deep. Level wall plate and attach to wall with long bolts(J) and washers(L). Tighten screws firmly. Do not overtighten.