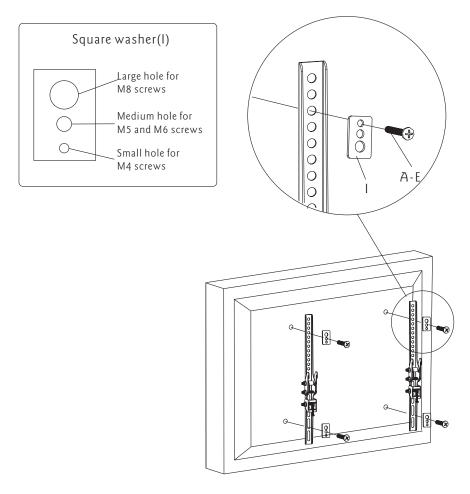

### Part 2a-Attaching Brackets To Screen With Flat Back

Center brackets vertically on back of screen. Select the small(A or B), medium (C or D) or large(E) screws. Attach brackets to screen using four selected screws and four square washers(I) at the top and bottomof each bracket. Tighten screws firmly. Do not overtighten.

| ID | Qty | Description      |
|----|-----|------------------|
| F  | 4   | M5×36mm bolt     |
| G  | 4   | M6×36mm bolt     |
| Н  | 4   | M8×36mm bolt     |
| 1  | 4   | Square washer    |
| J  | 6   | Long bolt        |
| K  | 6   | Wall anchor      |
| L  | 6   | Long bolt washer |
| М  | 4   | Spacer           |

### Hardware Kit:

| ID | Qty | Description   |
|----|-----|---------------|
| 1  | 1   | Wall plate    |
| 2  | 1   | Left bracket  |
| 3  | 1   | Right bracket |
| 4  | 2   | Safety bolt   |
| 5  | 1   | Bubble level  |
| А  | 4   | M4×12mm bolt  |
| В  | 4   | M4×16mm bolt  |
| С  | 4   | M5×16mm bolt  |
| D  | 4   | M6×16mm bolt  |
| E  | 4   | M8×16mm bolt  |