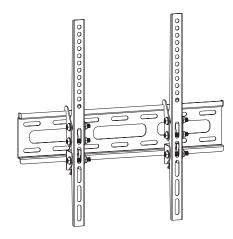

Item No.:PSWLE56

- TV Size Range: 23"~46"
- Maximum Weight Capacity: 30kg/66lbs
- Locked by safety bolt on the bottom
- Balance adjust system is included

www. pyleaudio. com

This product was designed to be installed on wood stud walls and solid concrete walls. Before installing make sure the supporting surface will support the combined load of the equipment and hardware. Never exceed the Maximum Load Capacity. This product is intended for indoor use only. Use of this product outdoors could lead to product failure or personal injury.