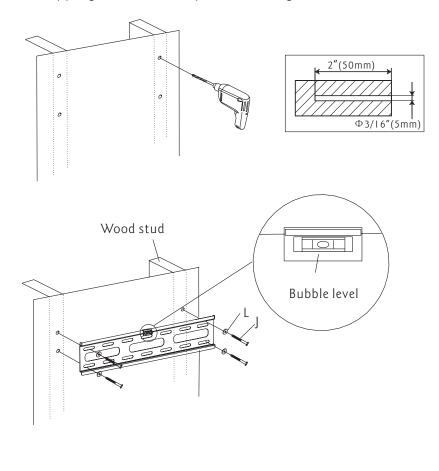

### Part Ia-Wood Stud Mounting

Use wall plate as a template, make sure it is level, and mark mounting holes along the center lines of the wood studs. Drill 3/16"(5mm)dia. holes 2" (50mm) deep. Level wall plate and attach to wall with long bolts(J) and washers(L). Tighten screws firmly. Do not overtighten.