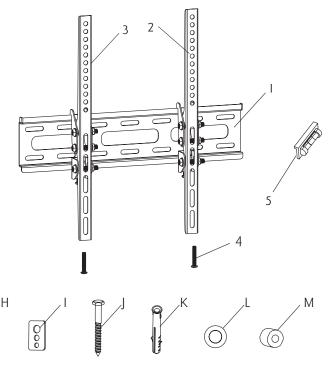

### Hardware Kit:

| ID | Qty | Description   |
|----|-----|---------------|
| 1  | 1   | Wall plate    |
| 2  | 1   | Left bracket  |
| 3  | 1   | Right bracket |
| 4  | 2   | Safety bolt   |
| 5  | 1   | Bubble level  |
| А  | 4   | M4×12mm bolt  |
| В  | 4   | M4×16mm bolt  |
| С  | 4   | M5×16mm bolt  |
| D  | 4   | M6×16mm bolt  |
| E  | 4   | M8×16mm bolt  |

| ID | Qty | Description      |
|----|-----|------------------|
| F  | 4   | M5×36mm bolt     |
| G  | 4   | M6×36mm bolt     |
| Н  | 4   | M8×36mm bolt     |
| 1  | 4   | Square washer    |
| J  | 6   | Long bolt        |
| K  | 6   | Wall anchor      |
| L  | 6   | Long bolt washer |
| М  | 4   | Spacer           |