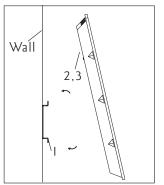

### Part Ia-Wood Stud Mounting

Use wall plate as a template, make sure it is level, and mark mounting holes along the center lines of the wood studs. Drill 3/16"(5mm)dia. holes 2" (50mm) deep. Level wall plate and attach to wall with long bolts(J) and washers(L). Tighten screws firmly. Do not overtighten.

### Part 1b-Concrete Wall Mounting

Level wall plate and use it as a template to mark holes. Drill 3/8"(10mm) dia. holes 2"(50mm) deep. Insert anchors(K) into holes and secure wall plate with long bolts(J) and washers(L). Tighten screws firmly. Do not overtighten.