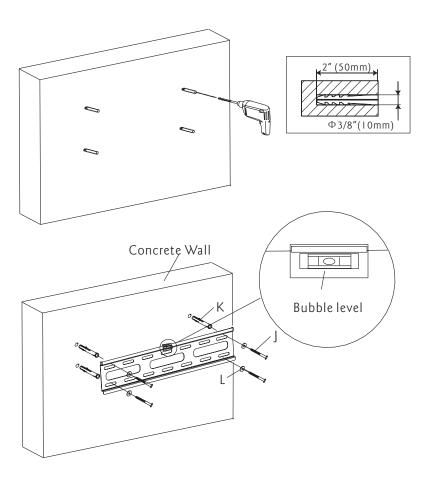

### Part 1b-Concrete Wall Mounting

Level wall plate and use it as a template to mark holes. Drill 3/8"(10mm) dia. holes 2"(50mm) deep. Insert anchors(K) into holes and secure wall plate with long bolts(J) and washers(L). Tighten screws firmly. Do not overtighten.