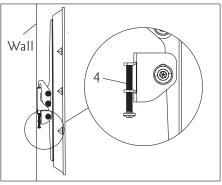

## Part 3-Mounting the flat panel screen

Hook the top of brackets(2,3) onto the top flange of wall plate(1). Then swing the screen down. Tighten the safety screw(4) on each bracket to lock the screen into place.