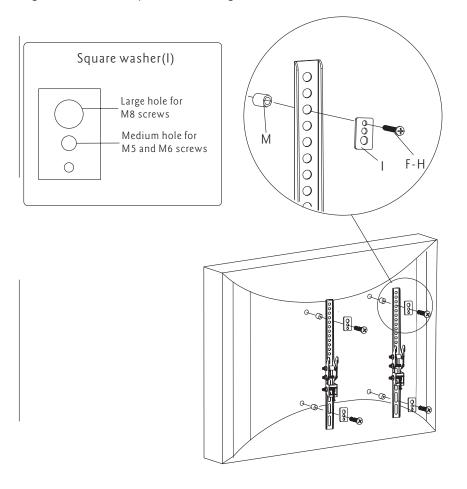

## Part 2b-Attaching brackets to screen with recessed back

Center brackets vertically on back of screen. Select the medium(F or G) or large(H) screws. Attach brackets to screen using four selected screws, four square washers(I) and four spacers(M) at the top and bottom of each bracket. Tighten screws firmly. Do not overtighten.

| ID | Qty | Description      |
|----|-----|------------------|
| F  | 4   | M5×36mm bolt     |
| G  | 4   | M6×36mm bolt     |
| Н  | 4   | M8×36mm bolt     |
| 1  | 4   | Square washer    |
| J  | 6   | Long bolt        |
| K  | 6   | Wall anchor      |
| L  | 6   | Long bolt washer |
| М  | 4   | Spacer           |

### Hardware Kit:

| ID | Qty | Description   |
|----|-----|---------------|
| 1  | 1   | Wall plate    |
| 2  | 1   | Left bracket  |
| 3  | 1   | Right bracket |
| 4  | 2   | Safety bolt   |
| 5  | 1   | Bubble level  |
| А  | 4   | M4×12mm bolt  |
| В  | 4   | M4×16mm bolt  |
| С  | 4   | M5×16mm bolt  |
| D  | 4   | M6×16mm bolt  |
| E  | 4   | M8×16mm bolt  |