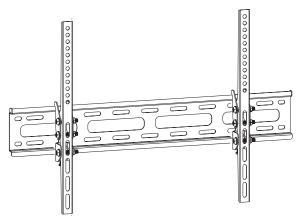

#### Hardware Kit:

| ID | Qty | Description   |
|----|-----|---------------|
| 1  | 1   | Wall plate    |
| 2  | 1   | Left bracket  |
| 3  | 1   | Right bracket |
| 4  | 2   | Safety bolt   |
| 5  | 1   | Bubble level  |
| А  | 4   | M4×12mm bolt  |
| В  | 4   | M4×16mm bolt  |
| С  | 4   | M5×16mm bolt  |
| D  | 4   | M6×16mm bolt  |
| E  | 4   | M8×16mm bolt  |

| ID | Qty | Description      |
|----|-----|------------------|
| F  | 4   | M5×36mm bolt     |
| G  | 4   | M6×36mm bolt     |
| Н  | 4   | M8×36mm bolt     |
| I  | 4   | Square washer    |
| J  | 6   | Long bolt        |
| K  | 6   | Wall anchor      |
| L  | 6   | Long bolt washer |
| М  | 4   | Spacer           |