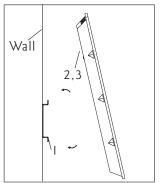

### Part Ia-Wood Stud Mounting

Use wall plate as a template, make sure it is level, and mark mounting holes along the center lines of the wood studs. Drill 3/16"(5mm)dia. holes 2" (50mm) deep. Level wall plate and attach to wall with long bolts(J) and washers(L). Tighten screws firmly. Do not overtighten.

#### Part 1b-Concrete Wall Mounting

Level wall plate and use it as a template to mark holes. Drill 3/8"(10mm) dia. holes 2"(50mm) deep. Insert anchors(K) into holes and secure wall plate with long bolts(J) and washers(L). Tighten screws firmly. Do not overtighten.