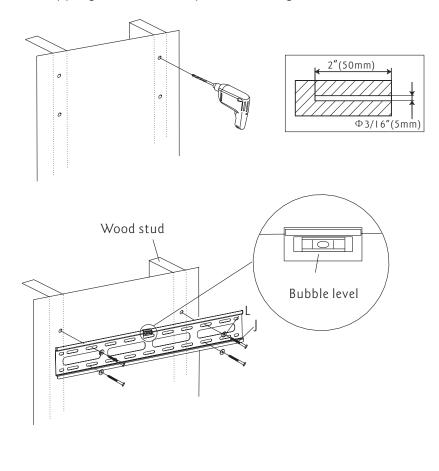

### Part Ia-Wood Stud Mounting

Use wall plate as a template, make sure it is level, and mark mounting holes along the center lines of the wood studs. Drill 3/16"(5mm)dia. holes 2" (50mm) deep. Level wall plate and attach to wall with long bolts(J) and washers(L). Tighten screws firmly. Do not overtighten.