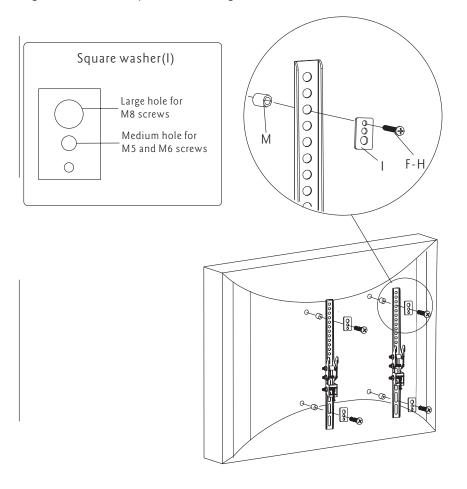

## Part 2b-Attaching brackets to screen with recessed back

Center brackets vertically on back of screen. Select the medium(F or G) or large(H) screws. Attach brackets to screen using four selected screws, four square washers(I) and four spacers(M) at the top and bottom of each bracket. Tighten screws firmly. Do not overtighten.