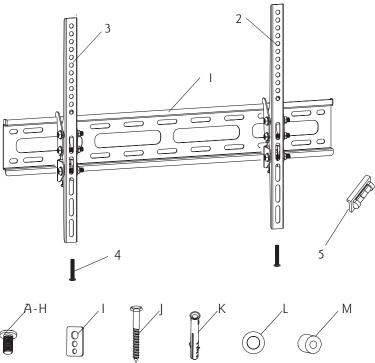

#### Hardware Kit:

| ID | Qty | Description   |
|----|-----|---------------|
| 1  | 1   | Wall plate    |
| 2  | 1   | Left bracket  |
| 3  | 1   | Right bracket |
| 4  | 2   | Safety bolt   |
| 5  | 1   | Bubble level  |
| А  | 4   | M4×12mm bolt  |
| В  | 4   | M4×16mm bolt  |
| С  | 4   | M5×16mm bolt  |
| D  | 4   | M6×16mm bolt  |
| E  | 4   | M8×16mm bolt  |

| ID | Qty | Description      |
|----|-----|------------------|
| F  | 4   | M5×36mm bolt     |
| G  | 4   | M6×36mm bolt     |
| Н  | 4   | M8×36mm bolt     |
| I  | 4   | Square washer    |
| J  | 6   | Long bolt        |
| K  | 6   | Wall anchor      |
| L  | 6   | Long bolt washer |
| М  | 4   | Spacer           |