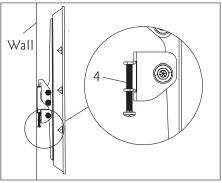

## Part 3-Mounting the flat panel screen

Hook the top of brackets(2,3) onto the top flange of wall plate(1). Then swing the screen down. Tighten the safety screw(4) on each bracket to lock the screen into place.