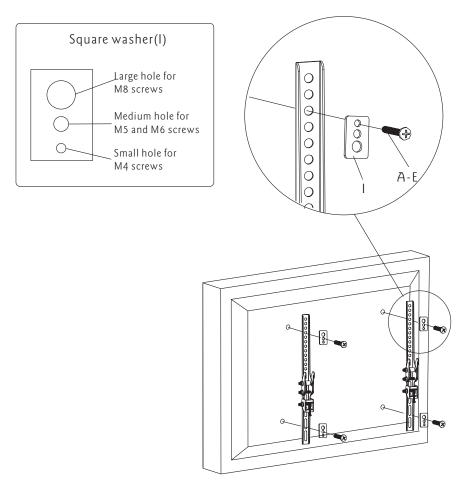

### Part 2a-Attaching Brackets To Screen With Flat Back

Center brackets vertically on back of screen. Select the small(A or B), medium (C or D) or large(E) screws. Attach brackets to screen using four selected screws and four square washers(I) at the top and bottomof each bracket. Tighten screws firmly. Do not overtighten.