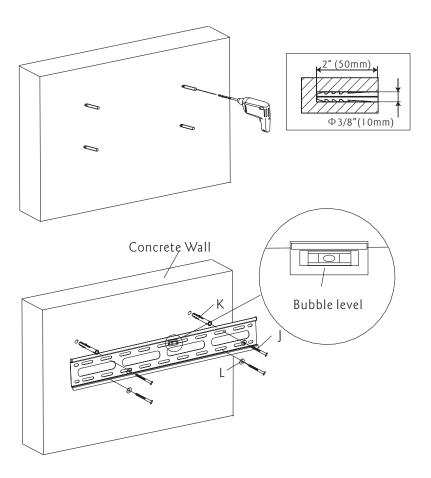

#### Part 1b-Concrete Wall Mounting

Level wall plate and use it as a template to mark holes. Drill 3/8"(10mm) dia. holes 2"(50mm) deep. Insert anchors(K) into holes and secure wall plate with long bolts(J) and washers(L). Tighten screws firmly. Do not overtighten.