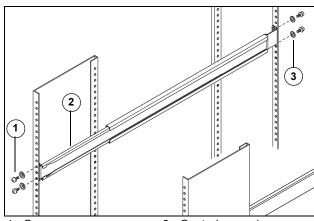

### **Install Rack Rails**

Decide which direction you want the switch ports to face: toward the front or toward the rear of the rack. The following instructions show a rearfacing installation.

Extend the rack rails to fit the inner dimensions of the rack. The rail flanges on both ends fit inside the rack. Be sure that the inner rail is toward the rear of the rack.

#### NOTE:

If the rack holes are square, use a centering washer with each screw.

Fasten the rail flanges to the rack at both ends with two screws using the upper and lower holes.