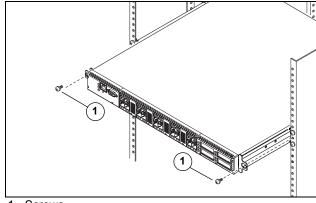

## Install the Switch

- 1. Slide the switch and rail assembly into the rack rails.
- 2. Fasten the switch to the rack with two screws: one through each switch rail flange.

- 1. Switch rails, flush mount 3. Screws, 10-32 x 3/8
- 2. Switch rails, with setback

- 1. Screws
  - Inner rack rail

3. Centering washer

1. Screws

**QLOGIC**Corporate Headquarters QLogic Corporation 26650 Aliso Viejo Parkway Aliso Viejo, CA 92656 949.389.6000 www.qlogic.com
The Ultimate in Performance International Offices UK | Ireland | Germany | France | India | Japan | China | Hong Kong | Singapore | Taiwan