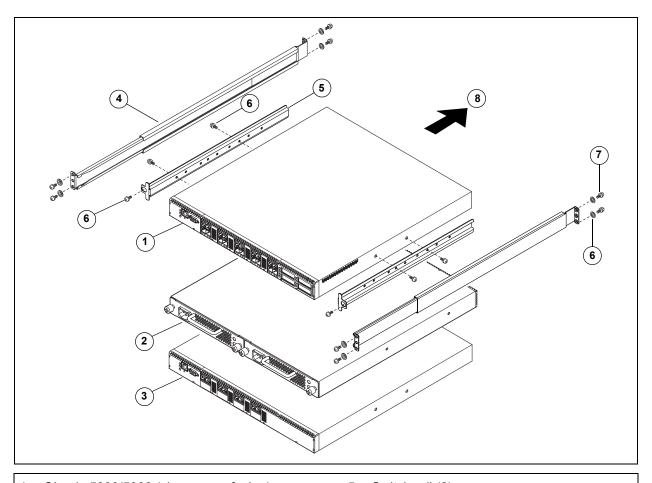

# Rack Mounting Guide Fibre Channel Switch

3800/5800 Series Rail Kit SB-RACKKIT

- 1. QLogic 5800/5802 (shown rear-facing)
- 2. QLogic 5802 (shown front-facing)
- 3. QLogic 3810 (shown rear-facing)
- 4. Rack rail (2)

- 5. Switch rail (2)
- 6. Screw, w/washer 10-32 x 3/8 in. (14)
- 7. Washer, centering <sup>a</sup> (8)
- 8. Rack front

This guide describes how to mount the QLogic 3810 and 5800V Series Fibre Channel switches in a rack using the rail kit (SB-RACKKIT). Switches can be mounted with the ports facing the front or rear of the rack as shown.