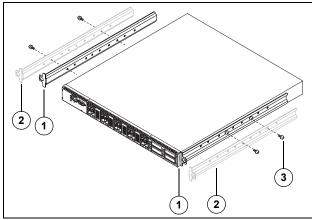

## **Install Switch Rails**

Install the switch rails on the switch using two screws to secure each rail. The switch can be mounted flush or with a 1.25 inch setback depending on how you match the holes.

## Install the Switch

- 1. Slide the switch and rail assembly into the rack rails.
- 2. Fasten the switch to the rack with two screws: one through each switch rail flange.

- 1. Switch rails, flush mount 3. Screws, 10-32 x 3/8
- 2. Switch rails, with setback