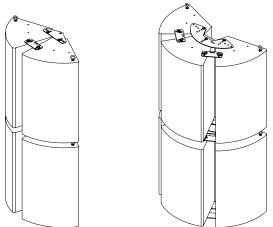

Arrays of up to six enclosures may be constructed by using multiple Array Link Kits to add a second "row" of two or three enclosures suspended below and from the first (Figure C).

Splay angles between adjacent enclosures can be adjusted in five degree increments from 45° to 75°. (Included angle between aiming axes) The design of the ALK-MD3 allows the splay angle between the center enclosure and those on the left and right to be adjusted independently.

Figure C – 2-row Arrays

Download from Www.Somanuals.com. All Manuals Search And Download.

Free Manuals Download Website <u>http://myh66.com</u> <u>http://usermanuals.us</u> <u>http://www.somanuals.com</u> <u>http://www.4manuals.cc</u> <u>http://www.4manuals.cc</u> <u>http://www.4manuals.cc</u> <u>http://www.4manuals.com</u> <u>http://www.404manual.com</u> <u>http://www.luxmanual.com</u> <u>http://aubethermostatmanual.com</u> Golf course search by state