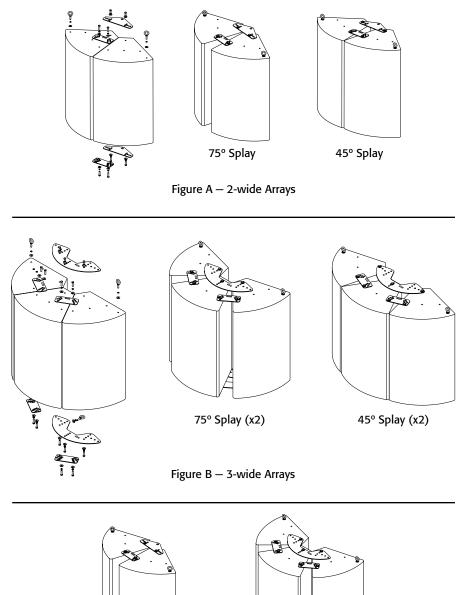

## ALK-MD2 | ALK-MD3

The ALK-MD2 and ALK-MD3 Array Link Kits allow the user to quickly, easily and cost effectively assemble arrays of ModularDesign loudspeaker systems. The ALK-MD2 allows the construction of arrays that are two enclosures wide (Figure A) while the ALK-MD3 can be used to assemble threewide arrays (Figure B). Arrays can be constructed using any trapezoidal enclosure full range or low-frequency model of the MD or MD Powered product range.

Arrays of up to six enclosures may be constructed by using multiple Array Link Kits to add a second "row" of two or three enclosures suspended below and from the first (Figure C).

Splay angles between adjacent enclosures can be adjusted in five degree increments from 45° to 75°. (Included angle between aiming axes) The design of the ALK-MD3 allows the splay angle between the center enclosure and those on the left and right to be adjusted independently.

Array Link Kits consist of a number of steel plates, four in the case of the ALK-MD2 and six for the ALK-MD3. These plates attach to the top and bottom of MD enclosures, making use of the existing suspension attachment points. Each plate has multiple mounting holes, all clearly labeled, that are used to set the splay angle between enclosures. Each kit includes all hardware required to assemble an array as well as three forged shoulder eyebolts to facilitate suspension of the assembled array.