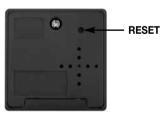

**DODGER:** Bounce

WHIP: Jump Rope

**RESET** – Insert a blunt point into the RESET BUT-TON to reset the game settings. This button is located on the back of the cube.

IMPORTANT !: If your unit fails to come on after replacing the battery, press the "Reset" button on the back of the Cube.

**Battery contains Perchlorate Material – special** handling may apply, See www.dtsc.ca.gov/hazardouswaste/perchlorate