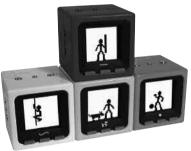

# FEATURES: COLLECT ALL FOUR CUBES:

# STICK MEN™:

- SLIM Interacts with a stick.
- **DODGER** Enjoys kicking the ball.
- SCOOP Dog lover.
- WHIP Enjoys rope tricks.

ANIMATIONS - Each cube has over 100 animations!

**STICK GAMES™** – Each cube has a unique STICK GAME™.