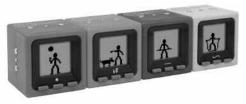

# FEATURES: COLLECT ALL FOUR CUBES:

# STICK MEN™:

- SLIM Interacts with a stick.
- **DODGER** Enjoys kicking the ball.
- SCOOP Dog lover.
- WHIP Enjoys rope tricks.

ANIMATIONS - Each cube has over 100 animations!

**STICK GAMES™** – Each cube has a unique STICK GAME™.