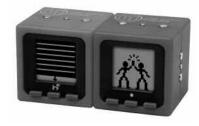

## **BUILD A WORLD:**

To start, press each cube's ON button and the STICK MEN<sup>™</sup> will appear. CONNECT each cube by using the magnets that are located on the sides of the cube.

The cubes can be CONNECTED in any horizontal or vertical pattern.

Once CONNECTED, the STICK MEN<sup>™</sup> will automatically interact with one another. They may introduce themselves by waving or TRANSFER over to a connected cube.

**Hint:** CONNECTING all four cubes in a vertical or horizontal row will result in a fun and unique STICK ANIMATION<sup>™</sup>.