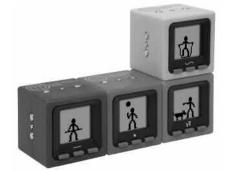

# FEATURES: COLLECT ALL FOUR CUBES:

# STICK MEN™:

- SLIM Interacts with a stick.
- **DODGER** Enjoys kicking the ball.
- SCOOP Dog lover.
- WHIP Enjoys rope tricks.

ANIMATIONS - Each cube has over 100 animations!

**STICK GAMES™** – Each cube has a unique STICK GAME™.