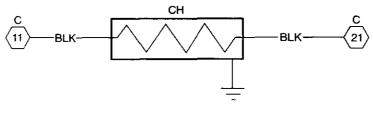

#### **LEGEND**

C — Compressor Contactor
 CH — Crankcase Heater
 Marked Terminal

C01014

#### Fig. 2—Crankcase Heater Wiring

- Connect one black lead to the compressor contactor terminal 11, and connect other black lead to compressor contactor terminal 21. (See Fig. 2.)
- Attach green crankcase heater ground lead to ground screw in control box.
- 9. Replace access panel.
- 10. Turn on main power, then (if applicable) gas supply.