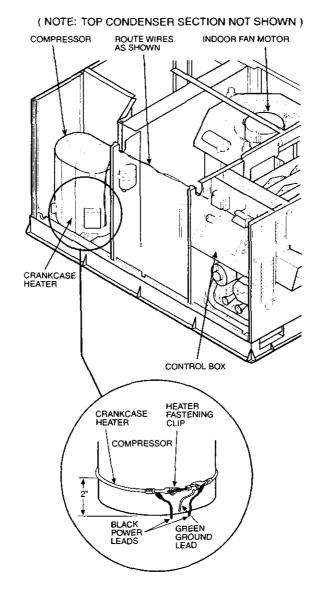

- Turn off gas supply (if applicable) first, then disconnect electric power supply.
- 2. Install Lockout Tag.
- Remove access panel for compressor and control box. (See Fig. 1.)

- Spread crankcase heater arms and wrap heater around compressor base approximately 2-in. above compressor mounting plate. (See Fig. 1.)
- 5. Fasten heater firmly in place with fastening clip provided with the crankcase heater. (See Fig. 1.)
- 6. Route crankcase heater leads into unit control box, following the path of the compressor leads. (See Fig. 1.)

Manufacturer reserves the right to discontinue, or change at any time, specifications or designs without notice and without incurring obligations.

C01015

Fig. 1—Typical Crankcase Heater Installation