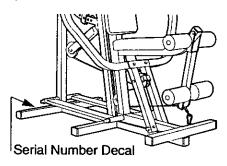

For your benefit, read this user's manual carefully before using the BODYLIFT. If you have additional questions, please call our Customer Service Department toll-free at 1-800-736-6879, Monday through Saturday, 7 a.m. until 7 p.m. Central Time (excluding holidays). To help us assist you, please note the product model number and serial number before calling. The model number is 831.159412. The serial number can be found on a decal attached to the BODYLIFT (see the front cover of this user's manual).