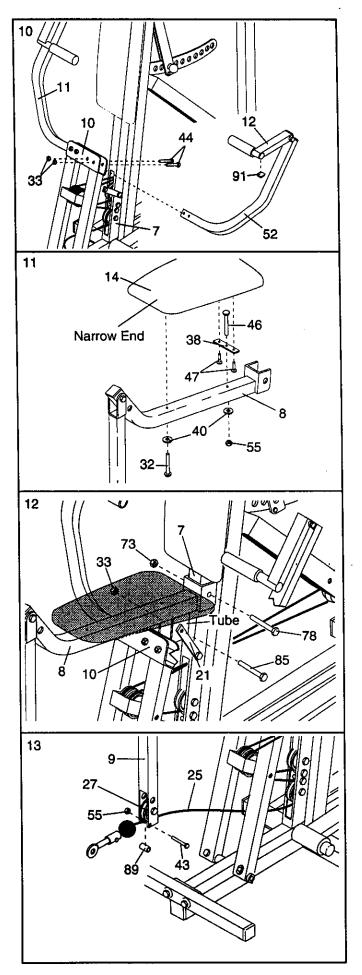

3. Attach the Footrest (35) to the Front Upright (7) with two 3/8" x 2 3/4" Bolts (85), two 3/8" Flat Washers (53), and two 3/8" Nylon Locknuts (33) as shown.

4. Remove the 3/8" x 1 1/2" Carriage Bolt (80) and the 3/8" Nylon Jam Nut (41) from the indicated brackets on the Front Upright (7). Remove the loop of Cable (25) from the brackets.

Lubricate the 3/8" x 1 1/2" Carriage Bolt (80). Attach the Selector Plate (19) to the brackets on the Front Upright (7) with the Carriage Bolt and the 3/8" Nylon Jam Nut (41).

 With the help of a second person, hold the Front Upright (7) in front of the Rear Upright (2), with the Selector Plate (19) between the sides of the Rear Upright.

10. Pull the Moment Arm (10) forward. Hold the lower end of the Left Press Arm (52) in the upper end of the Moment Arm. The Left Press Arm must be turned so the Handle (12) is on the side shown. Attach the Left Press Arm with two 3/8" x 2 1/2" Bolts (44) and two 3/8" Nylon Locknuts (33). The Bolts must be inserted from the side shown, or the BODYLIFT will not function properly.

Press a Small Bumper (91) onto the underside of the Handle (12).

Assemble the Right Press Arm (11) in the same manner.

11. Insert the 1/4" x 2 1/2" Carriage Bolt (46) into the Seat Bracket (38). Attach the Seat Bracket to the Seat (14) with the two 1/4 x 3/4" Screws (47).

Insert the 1/4" x 2 1/2" Carriage Bolt (46) into the indicated hole in the Seat Frame (8). The narrow end of the Seat must be facing the curved end of the Seat Frame. Tighten a 1/4" Nylon Jam Nut (55) with a 1/4" Flat Washer (40) onto the Carriage Bolt. Attach the other end of the Seat to the Seat Frame with a 1/4" x 2 1/2" Screw (32) and a 1/4" Flat Washer (40).

12. Attach the Seat Frame (8) to the Front Upright (7) with the 5/16" x 2 3/4" Bolt (78) and a 5/16" Nylon Locknut (73). The Moment Arm (10) must be in front of the indicated tube on the Seat Frame.

Attach the Seat Braces (21) to the Seat Frame (8) with a 3/8" x 2 3/4" Bolt (85) and a 3/8" Nylon Locknut (33). Tighten the Nylon Locknuts on both ends of the Seat Braces.