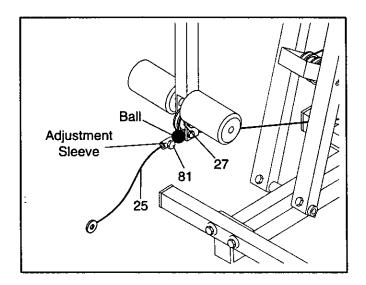

#### **HOW TO TIGHTEN THE CABLE**

Woven cable, the type used on the BODYLIFT, can stretch slightly when it is first used. If there is slack in the Cable (25), the Cable should be tightened. First, move the selector to hole position "1" (see HOW TO SELECT A RESISTANCE SETTING on page 11). Next, loosen the Adjustment Screw (81) near the lower end of the Cable. Pull the end of the Cable until there is no slack in the Cable, slide the adjustment sleeve and the ball against the indicated 3 1/2" Pulley (27), and retighten the Adjustment Screw.