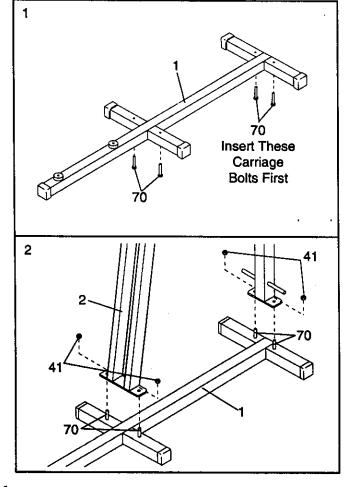

 Before you begin, read the information and instructions at the top of this page. Note: The BODYLIFT requires a minimum ceiling height of 7 1/2 feet.

Insert the four 3/8" x 2 1/2" Carriage Bolts (70) up through the indicated holes in the Base (1).

 Slide the Rear Upright (2) onto the four 3/8" x 2 1/2" Carriage Bolts (70) in the Base (1). Make sure that the Rear Upright is turned as shown. Tighten a 3/8" Nylon Jam Nut (41) onto each Carriage Bolt.