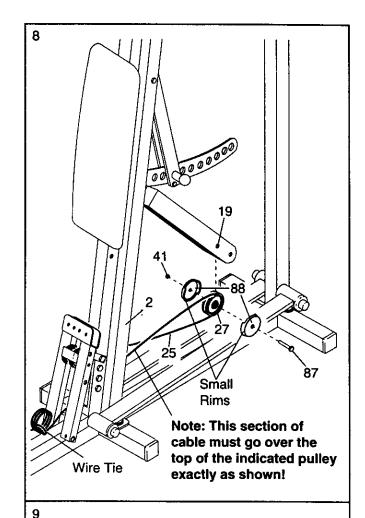

Hold the 3/4" x 1/2" Spacer (64) between the small holes in the lower end of the Selector (20, 26). Attach the Spacer with a 1/4" x 1 1/4" Bolt (49) and a 1/4" Nylon Jam Nut (55).

8. Carefully cut the wire tie attached to the Cable (25). Wrap the loop of Cable from steps 4 and 5 around the 3 1/2" Pulley (27) as shown. Hold the Pulley and the Pulley Covers (88) between the indicated holes in the Selector Plate (19). Make sure that the Pulley Covers are turned so the small rims are inside the loop of Cable as shown. See assembly step 9, and make sure that the Cable is routed exactly as shown.

Attach the Pulley Covers (88) and the 3 1/2"
Pulley (27) to the Selector Plate (19) with the 3/8" x 2" Bolt (87) and a 3/8" Nylon Jam Nut (41).

 The drawing at the right shows the correct route of the Cable (25). Make sure that the Cable is routed exactly as shown. Note: The letters indicate the order in which the Cable is routed around the Pulleys.