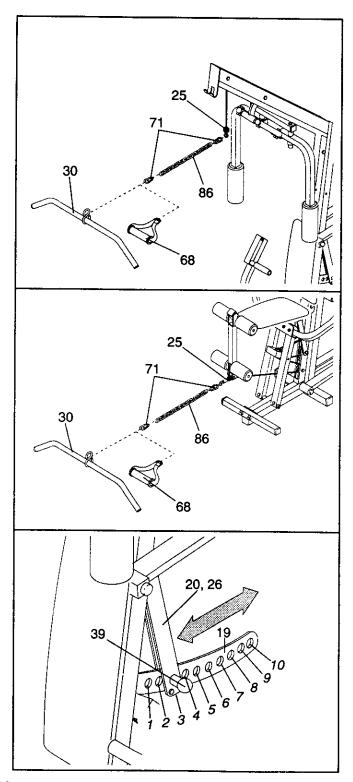

# HOW TO ATTACH THE LAT BAR OR NYLON STRAP TO THE HIGH PULLEY STATION

Attach the Lat Bar (30) to the Cable (25) with a Cable Clip (71). For some exercises, the Chain (86) should be attached between the Lat Bar and the Cable with two Cable Clips. Adjust the length of the Chain between the Lat Bar and the Cable so the Lat Bar is in the correct starting position for the exercise to be performed.

The Nylon Strap (68) can be attached in the same manner.

# HOW TO ATTACH THE LAT BAR OR NYLON STRAP TO THE LOW PULLEY STATION

Attach the Lat Bar (30) to the Cable (25) with a Cable Clip (71). For some exercises, the Chain (86) should be attached between the Lat Bar and the Cable with two Cable Clips. Adjust the length of the Chain between the Lat Bar and the Cable so the Lat Bar is in the correct starting position for the exercise to be performed.

#### **HOW TO SELECT A RESISTANCE SETTING**

The unique BODYLIFT utilizes its own weight and the weight of the user to provide a wide range of resistance settings. To change the resistance setting, first pull back the Knob (39) on the Selector (20, 26). Align the Selector with one of the ten holes in the Selector Plate (19), and release the Knob. Make sure that the Selector is engaged in one of the holes in the Selector Plate.

Hold the 3/4" x 1/2" Spacer (64) between the small holes in the lower end of the Selector (20, 26). Attach the Spacer with a 1/4" x 1 1/4" Bolt (49) and a 1/4" Nylon Jam Nut (55).

8. Carefully cut the wire tie attached to the Cable (25). Wrap the loop of Cable from steps 4 and 5 around the 3 1/2" Pulley (27) as shown. Hold the Pulley and the Pulley Covers (88) between the indicated holes in the Selector Plate (19). Make sure that the Pulley Covers are turned so the small rims are inside the loop of Cable as shown. See assembly step 9, and make sure that the Cable is routed exactly as shown.