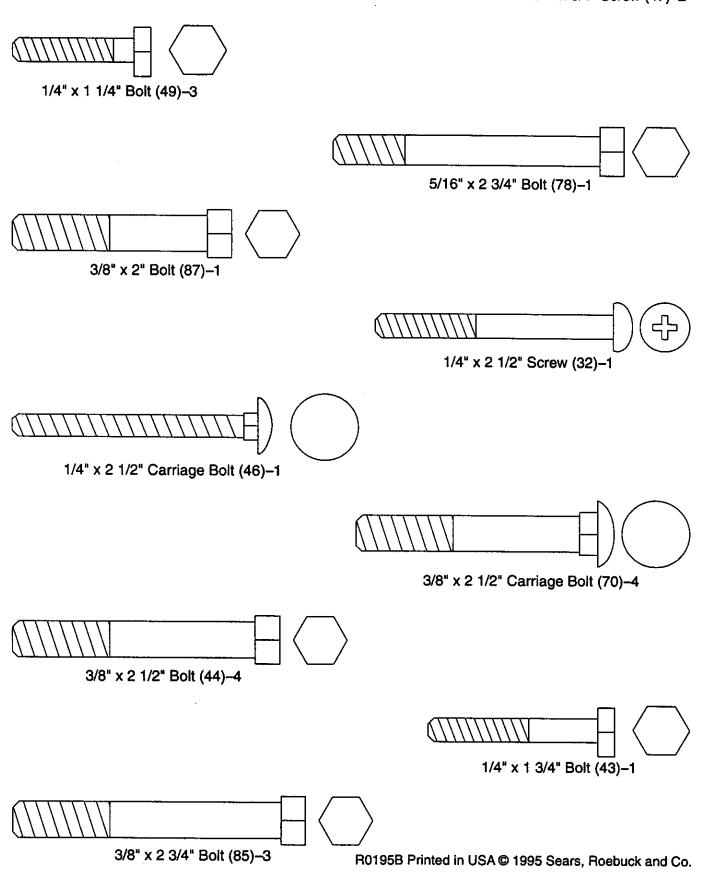

# REMOVE THIS PART IDENTIFICATION CHART FROM THE MANUAL!

This chart is provided to help you identify the small parts used in assembly. Remove this chart from the user's manual before beginning assembly.

## PART IDENTIFICATION CHART—Model No. 831.159412

This chart is provided to help you identify the small parts used in assembly. The number in parenthesis below each part refers to the key number of the part. The second number refers to the quantity needed for assembly. Note: Some parts may have been pre-assembled for shipping purposes; if you cannot find a part in the parts bag, check the frame to see if it has been pre-assembled.