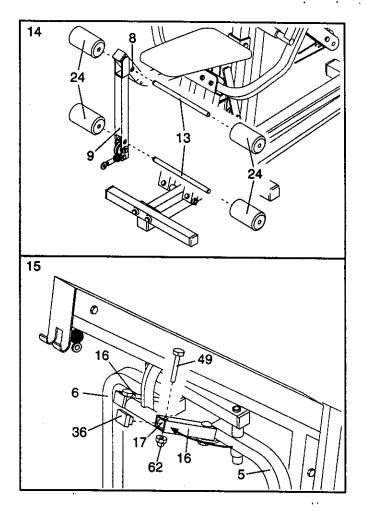

13. Hold the Cable (25) under the indicated 3 1/2" Pulley (27). Hold the 1/2" x 1" Sleeve (89) between the small holes in the lower end of the Leg Lever (9). Attach the Sleeve with the 1/4" x 1 3/4" Bolt (43) and a 1/4" Nylon Jam Nut (55). The Cable must be between the Pulley and the Sleeve.

14. Insert one Pad Tube (13) into the Seat Frame (8). Insert the other Pad Tube into the Leg Lever (9).

Slide two 6" Pads (24) onto each Pad Tube (13).

15. Pivot the Link Tube (16) on the Left Arm (5) onto the end of the Link Tube Axle (17). Attach the Link Tube to the Link Tube Axle with a 1/4" x 1 1/4" Bolt (49) and a 1/4" Acorn Nut (62).

Tap a 1" x 1" Inner Cap (36) into the Link Tube (16).

Attach the Link Tube (16) on the Right Arm (6) to the Link Tube Axle (17) in the same manner.

16. Make sure that all parts are properly tightened. The use of all remaining parts will be explained in USING THE BODYLIFT on page 11 of this user's manual.