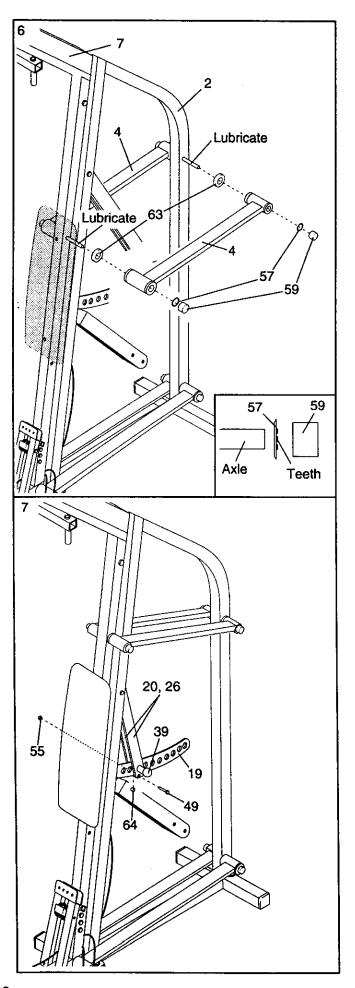

Hold the 3/4" x 1/2" Spacer (64) between the small holes in the lower end of the Selector (20, 26). Attach the Spacer with a 1/4" x 1 1/4" Bolt (49) and a 1/4" Nylon Jam Nut (55).

8. Carefully cut the wire tie attached to the Cable (25). Wrap the loop of Cable from steps 4 and 5 around the 3 1/2" Pulley (27) as shown. Hold the Pulley and the Pulley Covers (88) between the indicated holes in the Selector Plate (19). Make sure that the Pulley Covers are turned so the small rims are inside the loop of Cable as shown. See assembly step 9, and make sure that the Cable is routed exactly as shown.

Attach the Pulley Covers (88) and the 3 1/2"
Pulley (27) to the Selector Plate (19) with the 3/8" x 2" Bolt (87) and a 3/8" Nylon Jam Nut (41).

 The drawing at the right shows the correct route of the Cable (25). Make sure that the Cable is routed exactly as shown. Note: The letters indicate the order in which the Cable is routed around the Pulleys.

10. Pull the Moment Arm (10) forward. Hold the lower end of the Left Press Arm (52) in the upper end of the Moment Arm. The Left Press Arm must be turned so the Handle (12) is on the side shown. Attach the Left Press Arm with two 3/8" x 2 1/2" Bolts (44) and two 3/8" Nylon Locknuts (33). The Bolts must be inserted from the side shown, or the BODYLIFT will not function properly.

Press a Small Bumper (91) onto the underside of the Handle (12).

Assemble the Right Press Arm (11) in the same manner.

11. Insert the 1/4" x 2 1/2" Carriage Bolt (46) into the Seat Bracket (38). Attach the Seat Bracket to the Seat (14) with the two 1/4 x 3/4" Screws (47).

Insert the 1/4" x 2 1/2" Carriage Bolt (46) into the indicated hole in the Seat Frame (8). The narrow end of the Seat must be facing the curved end of the Seat Frame. Tighten a 1/4" Nylon Jam Nut (55) with a 1/4" Flat Washer (40) onto the Carriage Bolt. Attach the other end of the Seat to the Seat Frame with a 1/4" x 2 1/2" Screw (32) and a 1/4" Flat Washer (40).

12. Attach the Seat Frame (8) to the Front Upright (7) with the 5/16" x 2 3/4" Bolt (78) and a 5/16" Nylon Locknut (73). The Moment Arm (10) must be in front of the indicated tube on the Seat Frame.

Attach the Seat Braces (21) to the Seat Frame (8) with a 3/8" x 2 3/4" Bolt (85) and a 3/8" Nylon Locknut (33). Tighten the Nylon Locknuts on both ends of the Seat Braces.

13. Hold the Cable (25) under the indicated 3 1/2" Pulley (27). Hold the 1/2" x 1" Sleeve (89) between the small holes in the lower end of the Leg Lever (9). Attach the Sleeve with the 1/4" x 1 3/4" Bolt (43) and a 1/4" Nylon Jam Nut (55). The Cable must be between the Pulley and the Sleeve.

14. Insert one Pad Tube (13) into the Seat Frame (8). Insert the other Pad Tube into the Leg Lever (9).

Slide two 6" Pads (24) onto each Pad Tube (13).

15. Pivot the Link Tube (16) on the Left Arm (5) onto the end of the Link Tube Axle (17). Attach the Link Tube to the Link Tube Axle with a 1/4" x 1 1/4" Bolt (49) and a 1/4" Acorn Nut (62).

Tap a 1" x 1" Inner Cap (36) into the Link Tube (16).

Attach the Link Tube (16) on the Right Arm (6) to the Link Tube Axle (17) in the same manner.

16. Make sure that all parts are properly tightened. The use of all remaining parts will be explained in USING THE BODYLIFT on page 11 of this user's manual.