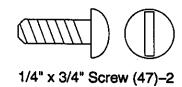

# REMOVE THIS PART IDENTIFICATION CHART FROM THE MANUAL!

This chart is provided to help you identify the small parts used in assembly. Remove this chart from the user's manual before beginning assembly.

## PART IDENTIFICATION CHART—Model No. 831.159412

This chart is provided to help you identify the small parts used in assembly. The number in parenthesis below each part refers to the key number of the part. The second number refers to the quantity needed for assembly. Note: Some parts may have been pre-assembled for shipping purposes; if you cannot find a part in the parts bag, check the frame to see if it has been pre-assembled.