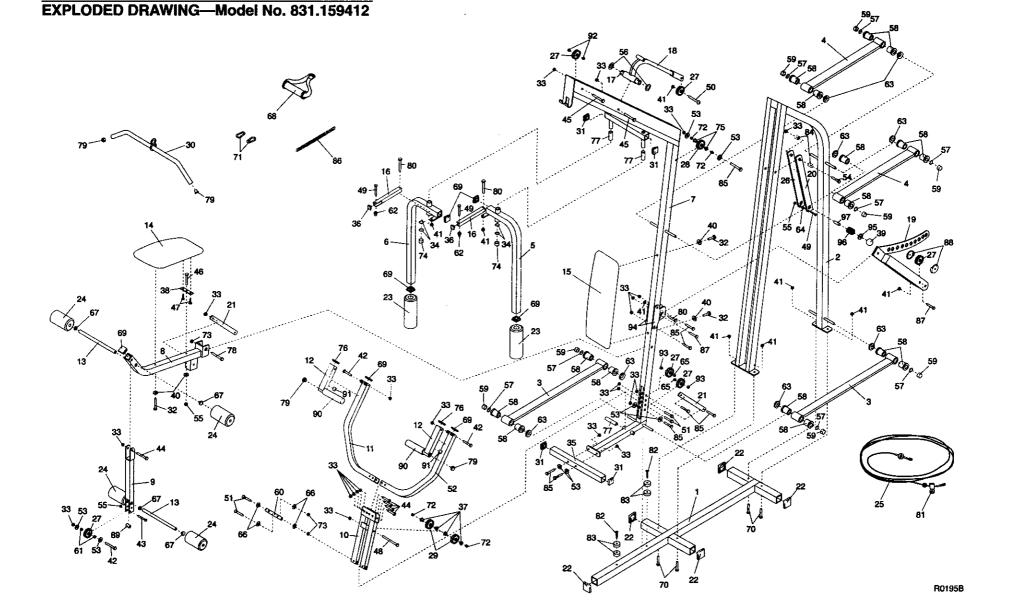

Note: There is a PART IDENTIFICATION CHART and an EXPLODED DRAWING stapled to the center of this user's manual. Remove them before beginning assembly.

Before reading further, please look at the drawing below and familiarize yourself with the parts that are labeled.