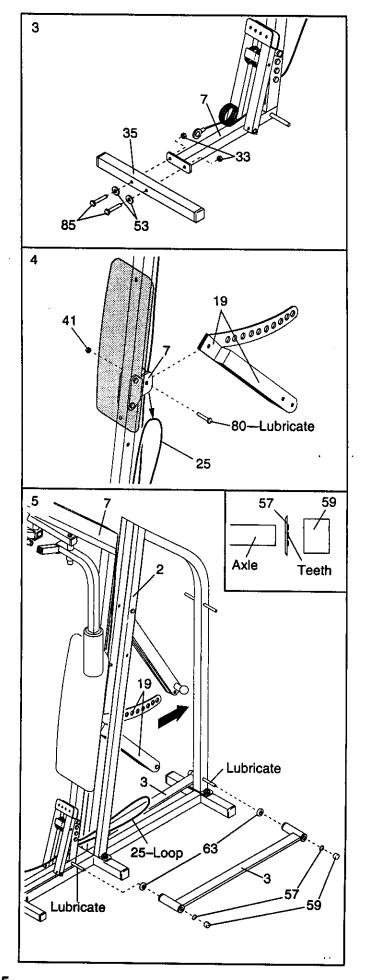

3. Attach the Footrest (35) to the Front Upright (7) with two 3/8" x 2 3/4" Bolts (85), two 3/8" Flat Washers (53), and two 3/8" Nylon Locknuts (33) as shown.

4. Remove the 3/8" x 1 1/2" Carriage Bolt (80) and the 3/8" Nylon Jam Nut (41) from the indicated brackets on the Front Upright (7). Remove the loop of Cable (25) from the brackets.

Lubricate the 3/8" x 1 1/2" Carriage Bolt (80). Attach the Selector Plate (19) to the brackets on the Front Upright (7) with the Carriage Bolt and the 3/8" Nylon Jam Nut (41).

 With the help of a second person, hold the Front Upright (7) in front of the Rear Upright (2), with the Selector Plate (19) between the sides of the Rear Upright.

Insert the loop of Cable (25) through the sides of the Rear Upright (2).

Slide a Weld Cover (63) onto each of the indicated axles on the Front and Rear Uprights (7, 2). The Weld Covers must be turned so the open sides are facing the Uprights. Lubricate the axles. Slide a Long Riser (3) onto the axles. The Long Riser must be turned as shown.

Hold a 3/4" Retainer (57) and a 3/4" Retainer Cap (59) against the end of one of the axles. The teeth on the Retainer must bend toward the Retainer Cap (see the inset drawing). Tap the Retainer and Retainer Cap onto the axle. Tap a 3/4" Retainer (57) and a 3/4" Retainer Cap (59) onto the other axle.

Attach the other Long Riser (3) to the lower axles on the other side of the Front and Rear Uprights (7, 2) in the same manner.

6. Slide a Weld Cover (63) onto each of the indicated axles on the Front and Rear Uprights (7, 2). The Weld Covers must be turned so the open sides are facing the Uprights. Lubricate the axles. Slide a Short Riser (4) onto the axles. The Short Riser must be turned as shown.

Attach the other Short Riser (4) to the upper axles on the other side of the Front and Rear Uprights (7, 2) in the same manner.

7. Pull back the Knob (39) on the Selector (20, 26). Raise the Selector Plate (19) to the position shown, with the Selector Plate between the sides of the Selector. Release the Knob, making sure that it is engaged in one of the holes in the Selector Plate.

Hold the 3/4" x 1/2" Spacer (64) between the small holes in the lower end of the Selector (20, 26). Attach the Spacer with a 1/4" x 1 1/4" Bolt (49) and a 1/4" Nylon Jam Nut (55).

8. Carefully cut the wire tie attached to the Cable (25). Wrap the loop of Cable from steps 4 and 5 around the 3 1/2" Pulley (27) as shown. Hold the Pulley and the Pulley Covers (88) between the indicated holes in the Selector Plate (19). Make sure that the Pulley Covers are turned so the small rims are inside the loop of Cable as shown. See assembly step 9, and make sure that the Cable is routed exactly as shown.