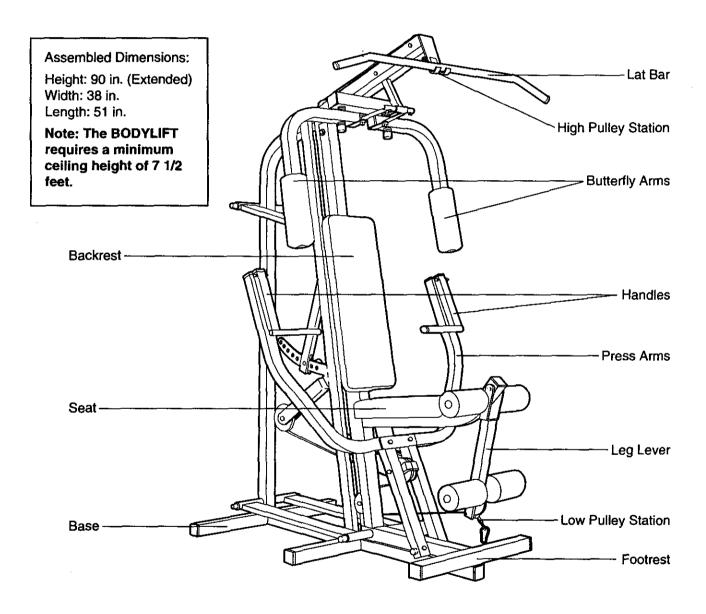

Before reading further, please look at the drawing below and familiarize yourself with the parts that are labeled.

 Before you begin, read the information and instructions at the top of this page. Note: The BODYLIFT requires a minimum ceiling height of 7 1/2 feet.

Insert the four 3/8" x 2 1/2" Carriage Bolts (70) up through the indicated holes in the Base (1).