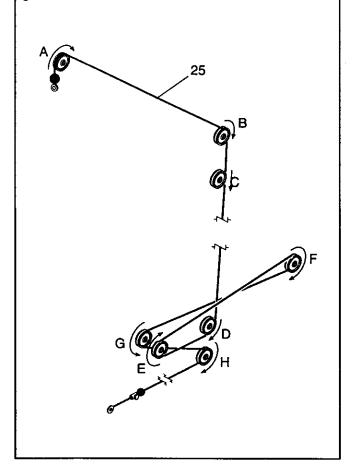

Hold the 3/4" x 1/2" Spacer (64) between the small holes in the lower end of the Selector (20, 26). Attach the Spacer with a 1/4" x 1 1/4" Bolt (49) and a 1/4" Nylon Jam Nut (55).

8. Carefully cut the wire tie attached to the Cable (25). Wrap the loop of Cable from steps 4 and 5 around the 3 1/2" Pulley (27) as shown. Hold the Pulley and the Pulley Covers (88) between the indicated holes in the Selector Plate (19). Make sure that the Pulley Covers are turned so the small rims are inside the loop of Cable as shown. See assembly step 9, and make sure that the Cable is routed exactly as shown.

Attach the Pulley Covers (88) and the 3 1/2"
Pulley (27) to the Selector Plate (19) with the 3/8" x 2" Bolt (87) and a 3/8" Nylon Jam Nut (41).

 The drawing at the right shows the correct route of the Cable (25). Make sure that the Cable is routed exactly as shown. Note: The letters indicate the order in which the Cable is routed around the Pulleys.