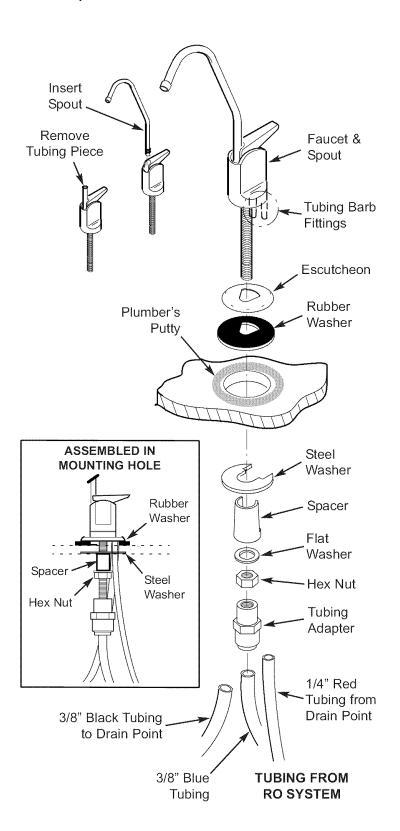

## TO ASSEMBLE FAUCET:

- **1.** If not already assembled, install the escutcheon, rubber washer, spacer, flat washer and hex nut onto the threaded faucet stud.
- **2.** Turn the tubing adapter onto the stud and hand tighten, then wrench 1/4 turn only. BE CAREFUL NOT TO CROSS THREAD.
- 3. CONNECT TUBING TO FAUCET AS FOLLOWS.

**Note:** For ease of tubing attachment, feed the tubing through the mounting hole and attach to faucet above the counter.

**a.** Take the separate length of 3/8" black tubing put an end through the hole in the rubber washer. Slide the end onto the larger barb fitting on the bottom of the faucet.

**Note:** To soften end of tubing, hold under hot water.

- **b.** Route 1/4" red tubing from RO up through the sink hole and slide end onto the smaller barb fitting (heat end if needed) on the faucet.
- **c.** Route 3/8" blue tubing from RO up through the sink hole and connect to the push-in tubing adapter fitting on the bottom of the faucet. Be sure it is held firmly in the adapter fitting. See your owners manual for tubing connection instructions.
- **4.** Lower the faucet into the sink or countertop hole.
- **5.** On the underside of the sink or countertop, insert the large steel washer between the mounting hole and the spacer on the faucet stud (see assembled view). Then, turn the hex nut up to the spacer and tighten. Tighten the hex nut so the faucet cannot move, but do not overtighten and break the faucet.
- **6.** Wet the o-ring seals on the faucet spout. Then, remove and discard the short piece of tubing from the faucet body and insert the spout in its place.