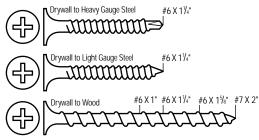

#### Applications

Exterior Decking, Wood to Heavy Steel, Floor Sheathing, Drywall to Wood, Drywall to Steel

Drywall to Light Gauge Steel

Drywall to Wood

\_\_\_\_\_\_

#6 X 1¼"

#6 X 11/4"

#6 X 1%" #7 X 2"

### Applications

Download from Www.Somanuals.com. All Manuals Search And Download.

Drywall (to Wood or Steel) applications

Free Manuals Download Website <u>http://myh66.com</u> <u>http://usermanuals.us</u> <u>http://www.somanuals.com</u> <u>http://www.4manuals.cc</u> <u>http://www.4manuals.cc</u> <u>http://www.4manuals.cc</u> <u>http://www.4manuals.com</u> <u>http://www.404manual.com</u> <u>http://www.luxmanual.com</u> <u>http://aubethermostatmanual.com</u> Golf course search by state