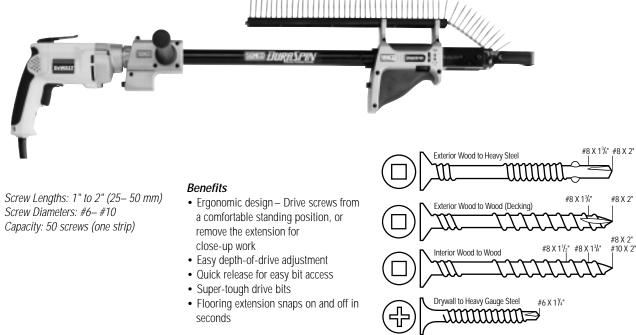

#### Applications

Exterior Decking, Wood to Heavy Steel, Floor Sheathing, Drywall to Wood, Drywall to Steel

Drywall to Light Gauge Steel

Drywall to Wood

\_\_\_\_\_\_

#6 X 1¼"

#6 X 11/4"

#6 X 1%" #7 X 2"