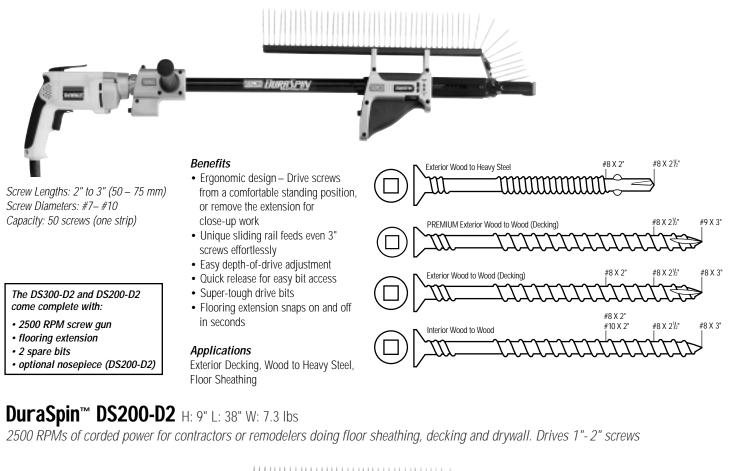

## DuraSpin<sup>™</sup> DS300-D2 H: 9" L: 40" W: 7.4 lbs

2500 RPMs of corded power for contractors or remodelers doing floor sheathing and decking. Drives 2"- 3" screws.