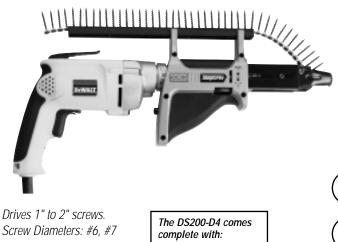

### **DuraSpin™ DS200-D4** H: 9" L: 18.5" W: 4.9 lbs

4000 RPMs of corded power especially for professional drywallers.

• 4000 RPM screwgun

• rugged carrying case

• two spare bits