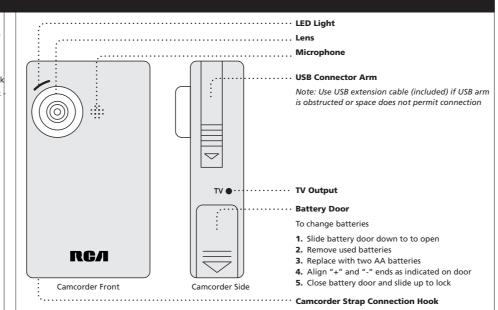

## VIEWING VIDEOS ON YOUR TV 1. Plug in TV connection cable: Insert single-connector end to Television camcorder. Connect tripleconnector end to corresponding video (yellow) and audio (white and red) color input jacks on TV 2. Turn on TV and camcorder 3. Switch mode on TV to select video input (see your TV manual for instructions) Note: Camcorder display screen will turn off when DISPLAY SCREEN VIDEO AUDIO TV connection is activated 4. Playback and delete PLAY A DELETE videos on TV using the camcorder buttons Note: Camcorder will not record when TV For Customer Service and Technical Support connection is Web: www.rcaaudiovideo.com activated TEL: (580) 634-0015