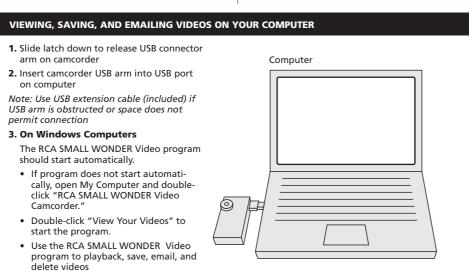

Note: Camcorder will not record

when connected to computer

**On Macintosh Computers** 

Double-click the "RCA SMALL

follow the instructions

WONDER" icon on your desktop

Double-click the ReadMe icon and