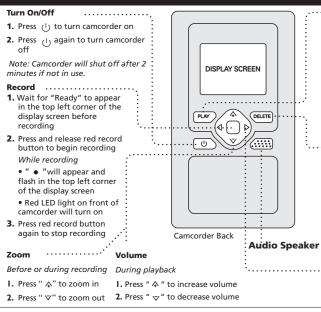

**Quick Start Guide** 

RG/I Small Wonder

RC/I EZ 101

The Everyday Video Camcorder

1. Press "PLAY" to playback last video recorded

Note: "▶ " will appear in the top left corner of the display screen

- 2. Press "PLAY" again to stop playback
- 3. To select another video to playback see Skip Forward/Backward
- 4. To play all videos, press and hold down "PLAY" for 3 seconds

### ···· Delete

- 1. Press "DELETE" and last video recorded OR played will appear on display screen
- 2. "Delete video?" will appear on the display screen
- 3. Press "DELETE" again to confirm
- 4. To select another video to delete see Skip Forward/Backward
- : Audio Speaker 5. To delete all videos, press and hold down "DELETE" for 3 seconds

# ····· Skip Forward/Backward

1. Press "♥ " and " ♥ " skip forward and backward through the videos