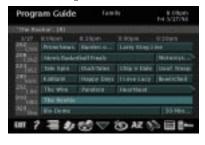

#### Information Guide

Lists five different channels of programming at a glance. Details on the current highlighted program are displayed in a banner at the top of the screen. Program information changes automatically as the consumer navigates through the guide and highlights different programs.

#### AlphaSort™

AlphaSort allows you to sort the current guide alphabetically, starting with any letter you choose. Go directly to any listed show with the push of one button.