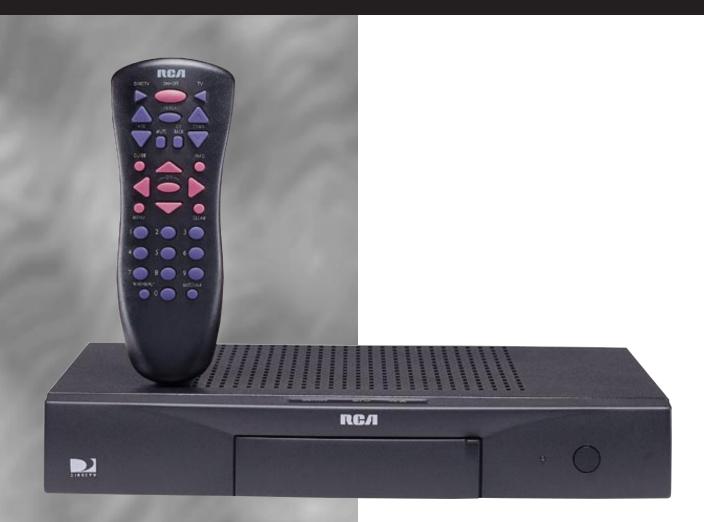

# DRD222RD (Second-Room Receiver)

# Master Touch® Universal IR Remote (CRK17SA)³

Ergonomic design and color-coded buttons provide complete Satellite System operation plus primary function control of virtually every brand of remote controllable TV.

## **Dimensions**

• 121/4" W, 2" H, 101/4" D

### **Back Panel Connections**

- RF In/Out Connectors with CH3/4 Switch
- One Set of Audio/Video Outputs
- S-Video Output
- Low Speed Data Port
- · Phone Jack Connector
- Satellite In Connector

## System Shipping Weight

• 4.1 lbs.