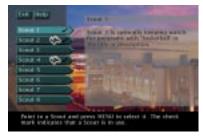

#### Scout<sup>™</sup>

The new Scout feature searches the entire program guide to find matches to eight key words or phrases that you enter. Great for keeping track of your favorite movies, sports teams, actors and actresses!