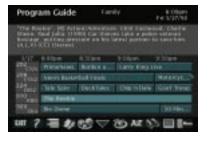

# Advanced On-Screen Program Guides • SurfGuide™

The SurfGuide brings up seven channels of programs at a time. Surf up and down the guide, viewing the current 30-minute or up to a two-hour time window of programming. You'll never miss out on any of the action of your current show, because it stays active in the background while you explore other channels.

#### • Full Seven-Line Program Guide

Provides channel and program title information for seven different channels covering a two-hour time window. Arrows help indicate programs starting before or ending after the current time shown on the grid.