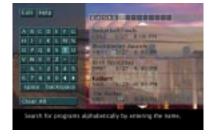

#### Scout<sup>™</sup>

The new Scout feature searches the entire program guide to find matches to eight key words or phrases that you enter. Great for keeping track of your favorite movies, sports teams, actors and actresses!