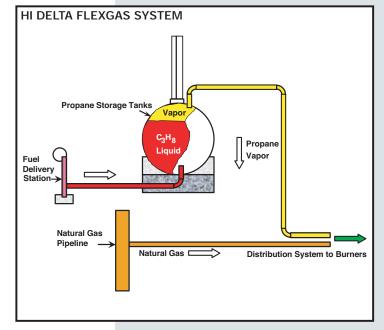

With Raypak's FlexGas Hi Delta boilers and water heaters, natural-propane gas switchover is fast and economical. And there is no requirement for costly propane-air blenders or air compressors.

## **Features**

- 13 models; 300,000 2,342,000 BTUH
- Changeover takes less than one minute
- Changeover can be accomplished while firing: simply turn the key!
- No mechanical components to remove or replace
- Patented dual-fuel system
- CSA-certified
- Factory-installed and tested system