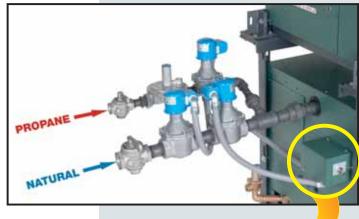

With Raypak's FlexGas Hi Delta boilers and water heaters, natural-propane gas switchover is fast and economical. And there is no requirement for costly propane-air blenders or air compressors.

## **Features**

- 13 models; 300,000 2,342,000 BTUH
- Changeover takes less than one minute
- Changeover can be accomplished while firing: simply turn the key!
- No mechanical components to remove or replace
- Patented dual-fuel system
- CSA-certified
- Factory-installed and tested system