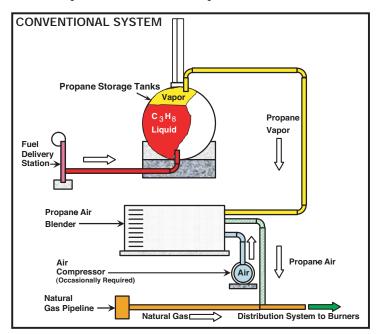

## **Dual-Fuel Boilers and Water Heaters**

Rising energy costs, regulations and utility incentives have increased the demand for dual-fuel appliances. Many state and local regulatory agencies require "dual-fuel" capability for critical facilities, such as hospitals and schools, to ensure emergency operation. Until now, the typical equipment solution for domestic hot water supply and hydronic heating have been gas/oil water heaters and boilers, or propane-air blenders, both of which are costly to install and maintain.

With Raypak's FlexGas Hi Delta boilers and water heaters, natural-propane gas switchover is fast and economical. And there is no requirement for costly propane-air blenders or air compressors.