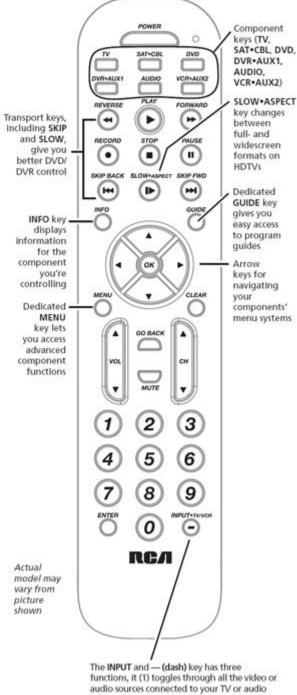

### A Closer Look

functions, it (1) toggles through all the video or audio sources connected to your TV or audio component; (2) toggles between VCR and the TV Input; (3) lets you separate the main channel number from the sub-channel number in digital channel numbers Free Manuals Download Website <u>http://myh66.com</u> <u>http://usermanuals.us</u> <u>http://www.somanuals.com</u> <u>http://www.4manuals.cc</u> <u>http://www.4manuals.cc</u> <u>http://www.4manuals.cc</u> <u>http://www.4manuals.com</u> <u>http://www.404manual.com</u> <u>http://www.luxmanual.com</u> <u>http://aubethermostatmanual.com</u> Golf course search by state