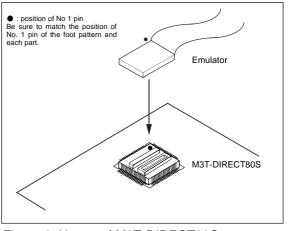

### 4. Application (see Figure 2)

Mount this dummy IC on the foot pattern on the target. Then connect the emulation pod at the top of dummy IC. Before using M3T-DIRECT80S, be sure to read the precautions on page 3.

Figure 1 Package components of M3T-DIRECT80S

Figure 2 Usage of M3T-DIRECT80S