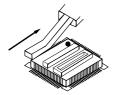

### 4. Application (see Figure 2)

Mount this dummy IC on the foot pattern on the target. Then connect the emulation pod at the top of dummy IC. Before using M3T-DIRECT80S, be sure to read the precautions on page 3.

Figure 1 Package components of M3T-DIRECT80S

Figure 2 Usage of M3T-DIRECT80S