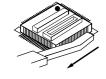

### 2. Package Components (see Figure 1)

- (1) DIRECT80S main unit (16.8x16.8mm)
- (2) DIRECT80S User's Manual (this manual)

Figure 1 Package components of M3T-DIRECT80S

Figure 2 Usage of M3T-DIRECT80S