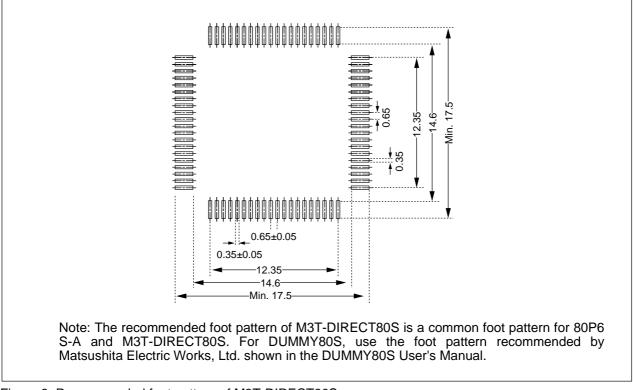

### 5. Target Foot Pattern

Figure 3 shows the recommended foot pattern of M3T-DIRECT80S.

Figure 3 Recommended foot pattern of M3T-DIRECT80S