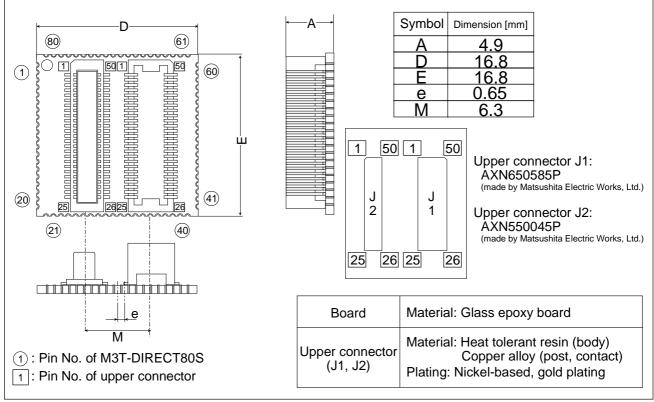

### 7. External Dimensions of M3T-DIRECT80S

Figure 4 External dimensions of M3T-DIRECT80S

### 8. Correspondence of Connectors J1 and J2

Table 2 lists the correspondence of M3T-DIRECT80S and connectors J1, J2.

| Table 2 Correspondence of M31-DIREC180S and connectors J1, J2 |                      |                      |                      |                      |                      |                      |                      |
|---------------------------------------------------------------|----------------------|----------------------|----------------------|----------------------|----------------------|----------------------|----------------------|
| Connector<br>pin No.                                          | DIRECT80S<br>pin No. | Connector<br>pin No. | DIRECT80S<br>pin No. | Connector<br>pin No. | DIRECT80S<br>pin No. | Connector<br>pin No. | DIRECT80S<br>pin No. |
| J1-1                                                          | 63                   | J1-26                | NC                   | J2-1                 | 79                   | J2-26                | 23                   |
| J1-2                                                          | 64                   | J1-27                | 39                   | J2-2                 | 80                   | J2-27                | 24                   |
| J1-3                                                          | 65                   | J1-28                | 40                   | J2-3                 | 1                    | J2-28                | 25                   |
| J1-4                                                          | 66                   | J1-29                | 41                   | J2-4                 | 2                    | J2-29                | 26                   |
| J1-5                                                          | 67                   | J1-30                | 42                   | J2-5                 | 3                    | J2-30                | 27                   |
| J1-6                                                          | 68                   | J1-31                | 43                   | J2-6                 | 4                    | J2-31                | 28                   |
| J1-7                                                          | 69                   | J1-32                | 44                   | J2-7                 | 5                    | J2-32                | 29                   |
| J1-8                                                          | 70                   | J1-33                | 45                   | J2-8                 | 6                    | J2-33                | 30                   |
| J1-9                                                          | NC                   | J1-34                | 46                   | J2-9                 | 7                    | J2-34                | NC                   |
| J1-10                                                         | NC                   | J1-35                | 47                   | J2-10                | 8                    | J2-35                | NC                   |
| J1-11                                                         | NC                   | J1-36                | 48                   | J2-11                | 9                    | J2-36                | NC                   |
| J1-12                                                         | NC                   | J1-37                | 49                   | J2-12                | 10                   | J2-37                | NC                   |
| J1-13                                                         | NC                   | J1-38                | 50                   | J2-13                | 11                   | J2-38                | NC                   |
| J1-14                                                         | NC                   | J1-39                | 51                   | J2-14                | 12                   | J2-39                | NC                   |
| J1-15                                                         | NC                   | J1-40                | 52                   | J2-15                | 13                   | J2-40                | NC                   |
| J1-16                                                         | NC                   | J1-41                | 53                   | J2-16                | 14                   | J2-41                | NC                   |
| J1-17                                                         | NC                   | J1-42                | 54                   | J2-17                | 15                   | J2-42                | NC                   |
| J1-18                                                         | 31                   | J1-43                | 55                   | J2-18                | 16                   | J2-43                | 71                   |
| J1-19                                                         | 32                   | J1-44                | 56                   | J2-19                | 17                   | J2-44                | 72                   |
| J1-20                                                         | 33                   | J1-45                | 57                   | J2-20                | 18                   | J2-45                | 73                   |
| J1-21                                                         | 34                   | J1-46                | 58                   | J2-21                | 19                   | J2-46                | 74                   |
| J1-22                                                         | 35                   | J1-47                | 59                   | J2-22                | 20                   | J2-47                | 75                   |
| J1-23                                                         | 36                   | J1-48                | 60                   | J2-23                | 21                   | J2-48                | 76                   |
| J1-24                                                         | 37                   | J1-49                | 61                   | J2-24                | 22                   | J2-49                | 77                   |
| J1-25                                                         | 38                   | J1-50                | 62                   | J2-25                | NC                   | J2-50                | 78                   |

Table 2 Correspondence of M3T-DIRECT80S and connectors J1, J2

(NC: not connected)