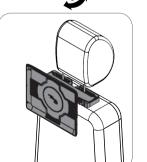

5 Close the stand's locks.

6 Close the stand locks.

7 Put your iPad 2 into the sleeve by placing the bottom of your iPad 2 into the bottom of the sleeve, then pressing the top of your iPad 2 into the sleeve.

**8** While pressing the latches on the stand, slide the sleeve into the stand.

9 The stand rotates for 90° viewing your iPad 2 vertically or horizontally.
Caution: Be very careful and make sure the sleeve is securely mounted to the stand before releasing it.