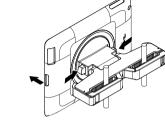

#### **Cable management:**

• Plug the charging cable into the 30-pin slot. Clips also help to hold charging cable and headphone cables in place while on the move.