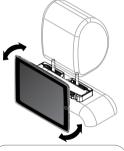

**8** While pressing the latches on the stand, slide the sleeve into the stand.

9 The stand rotates for 90° viewing your iPad 2 vertically or horizontally.
Caution: Be very careful and make sure the sleeve is securely mounted to the stand before releasing it.

#### To release the sleeve:

 While pressing the latches on the stand, pull the sleeve away from the stand.

**Caution**: Be very careful and make sure the sleeve is securely mounted to the stand before releasing it.