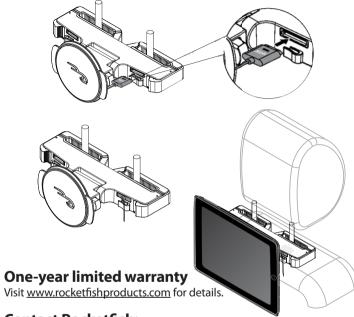

## Setting up the car mount

1 Open the stand locks.

2 Lift the headrest on the front seat.

3 Rotate the brackets to an angle that will allow the brackets fit through the headrest posts.

4 Slide the brackets through the headrest posts.

5 Close the stand's locks.

6 Close the stand locks.

7 Put your iPad 2 into the sleeve by placing the bottom of your iPad 2 into the bottom of the sleeve, then pressing the top of your iPad 2 into the sleeve.

**8** While pressing the latches on the stand, slide the sleeve into the stand.

9 The stand rotates for 90° viewing your iPad 2 vertically or horizontally.
Caution: Be very careful and make sure the sleeve is securely mounted to the stand before releasing it.

#### To release the sleeve:

 While pressing the latches on the stand, pull the sleeve away from the stand.

**Caution**: Be very careful and make sure the sleeve is securely mounted to the stand before releasing it.

#### **Cable management:**

• Plug the charging cable into the 30-pin slot. Clips also help to hold charging cable and headphone cables in place while on the move.