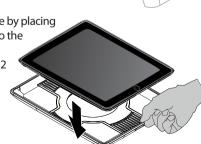

5 Close the stand's locks.

6 Close the stand locks.

7 Put your iPad 2 into the sleeve by placing the bottom of your iPad 2 into the bottom of the sleeve, then pressing the top of your iPad 2 into the sleeve.