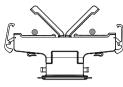

## Setting up the car mount

1 Open the stand locks.

2 Lift the headrest on the front seat.

3 Rotate the brackets to an angle that will allow the brackets fit through the headrest posts.

4 Slide the brackets through the headrest posts.

5 Close the stand's locks.

6 Close the stand locks.

7 Put your iPad 2 into the sleeve by placing the bottom of your iPad 2 into the bottom of the sleeve, then pressing the top of your iPad 2 into the sleeve.