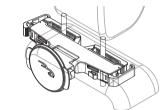

**8** While pressing the latches on the stand, slide the sleeve into the stand.

9 The stand rotates for 90° viewing your iPad 2 vertically or horizontally.
Caution: Be very careful and make sure the sleeve is securely mounted to the stand before releasing it.

#### To release the sleeve:

 While pressing the latches on the stand, pull the sleeve away from the stand.

**Caution**: Be very careful and make sure the sleeve is securely mounted to the stand before releasing it.