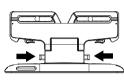

**8** While pressing the latches on the stand, slide the sleeve into the stand.

9 The stand rotates for 90° viewing your iPad 2 vertically or horizontally.
Caution: Be very careful and make sure the sleeve is securely mounted to the stand before releasing it.

#### To release the sleeve:

 While pressing the latches on the stand, pull the sleeve away from the stand.

**Caution**: Be very careful and make sure the sleeve is securely mounted to the stand before releasing it.