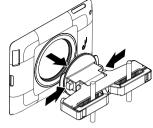

#### **Cable management:**

• Plug the charging cable into the 30-pin slot. Clips also help to hold charging cable and headphone cables in place while on the move.