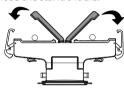

## Setting up the car mount

1 Open the stand locks.

2 Lift the headrest on the front seat.

3 Rotate the brackets to an angle that will allow the brackets fit through the headrest posts.

4 Slide the brackets through the headrest posts.

5 Close the stand's locks.

6 Close the stand locks.

7 Put your iPad 2 into the sleeve by placing the bottom of your iPad 2 into the bottom of the sleeve, then pressing the top of your iPad 2 into the sleeve.