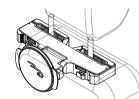

#### **Cable management:**

• Plug the charging cable into the 30-pin slot. Clips also help to hold charging cable and headphone cables in place while on the move.