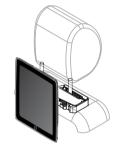

**8** While pressing the latches on the stand, slide the sleeve into the stand.

9 The stand rotates for 90° viewing your iPad 2 vertically or horizontally.
Caution: Be very careful and make sure the sleeve is securely mounted to the stand before releasing it.