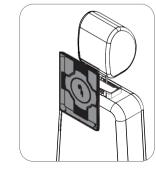

## Setting up the car mount

1 Open the stand locks.

2 Lift the headrest on the front seat.

3 Rotate the brackets to an angle that will allow the brackets fit through the headrest posts.

4 Slide the brackets through the headrest posts.

5 Close the stand's locks.

6 Close the stand locks.

7 Put your iPad 2 into the sleeve by placing the bottom of your iPad 2 into the bottom of the sleeve, then pressing the top of your iPad 2 into the sleeve.