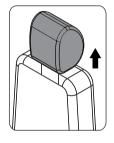

**8** While pressing the latches on the stand, slide the sleeve into the stand.

9 The stand rotates for 90° viewing your iPad 2 vertically or horizontally.
Caution: Be very careful and make sure the sleeve is securely mounted to the stand before releasing it.

#### To release the sleeve:

 While pressing the latches on the stand, pull the sleeve away from the stand.

**Caution**: Be very careful and make sure the sleeve is securely mounted to the stand before releasing it.