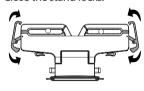

## Setting up the car mount

1 Open the stand locks.

2 Lift the headrest on the front seat.

3 Rotate the brackets to an angle that will allow the brackets fit through the headrest posts.

4 Slide the brackets through the headrest posts.

5 Close the stand's locks.

6 Close the stand locks.

7 Put your iPad 2 into the sleeve by placing the bottom of your iPad 2 into the bottom of the sleeve, then pressing the top of your iPad 2 into the sleeve.