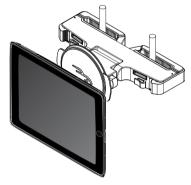

5 Close the stand's locks.

6 Close the stand locks.

7 Put your iPad 2 into the sleeve by placing the bottom of your iPad 2 into the bottom of the sleeve, then pressing the top of your iPad 2 into the sleeve.

**8** While pressing the latches on the stand, slide the sleeve into the stand.

9 The stand rotates for 90° viewing your iPad 2 vertically or horizontally.
Caution: Be very careful and make sure the sleeve is securely mounted to the stand before releasing it.