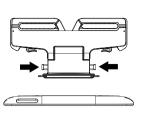

**8** While pressing the latches on the stand, slide the sleeve into the stand.

9 The stand rotates for 90° viewing your iPad 2 vertically or horizontally.
Caution: Be very careful and make sure the sleeve is securely mounted to the stand before releasing it.

#### To release the sleeve:

 While pressing the latches on the stand, pull the sleeve away from the stand.

**Caution**: Be very careful and make sure the sleeve is securely mounted to the stand before releasing it.