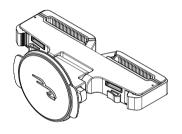

5 Close the stand's locks.

6 Close the stand locks.

7 Put your iPad 2 into the sleeve by placing the bottom of your iPad 2 into the bottom of the sleeve, then pressing the top of your iPad 2 into the sleeve.

**8** While pressing the latches on the stand, slide the sleeve into the stand.

9 The stand rotates for 90° viewing your iPad 2 vertically or horizontally.
Caution: Be very careful and make sure the sleeve is securely mounted to the stand before releasing it.

#### **Cable management:**

• Plug the charging cable into the 30-pin slot. Clips also help to hold charging cable and headphone cables in place while on the move.