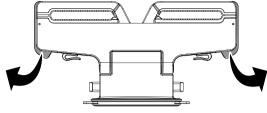

## Setting up the car mount

1 Open the stand locks.

2 Lift the headrest on the front seat.

3 Rotate the brackets to an angle that will allow the brackets fit through the headrest posts.

4 Slide the brackets through the headrest posts.

5 Close the stand's locks.

6 Close the stand locks.

7 Put your iPad 2 into the sleeve by placing the bottom of your iPad 2 into the bottom of the sleeve, then pressing the top of your iPad 2 into the sleeve.