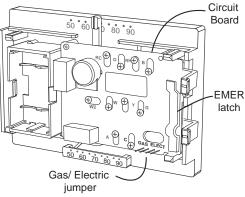

#### 4 Heat Pump EMER Switch

**NOTE:** If you have a HEAT PUMP with auxiliary heat this section applies to your system.

If your Heat Pump malfunctions or cannot maintain your desired temperature you may occasionally need to access the EMER position on the mode switch. This enables your auxiliary heat source and will continue until you turn it off.

i This is done by lifting the EMER latch and moving the mode switch to the EMER position.

ï Return the mode switch to a standard mode (HEAT or COOL) when auxiliary heat is no longer needed.

pg 3

Free Manuals Download Website <u>http://myh66.com</u> <u>http://usermanuals.us</u> <u>http://www.somanuals.com</u> <u>http://www.4manuals.cc</u> <u>http://www.4manuals.cc</u> <u>http://www.4manuals.cc</u> <u>http://www.4manuals.com</u> <u>http://www.404manual.com</u> <u>http://www.luxmanual.com</u> <u>http://aubethermostatmanual.com</u> Golf course search by state