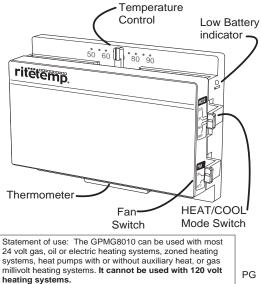

### 1 Configure

ï Set HEAT/COOL mode switch to HEAT or COOL. Set the Fan switch to AUTO (automatic).

### 2 Set Temp

Turn the Temperature control to select the desired temperature. ï Warmer - to the right ï Cooler - to the left.

PG 1

### 3 Operate

Your thermostat is now in operation. ï In the winter, set the system switch to HEAT to control your heating system. ï In the summer, set the system switch to COOL to control your air conditioner. i In spring and fall or when windows are open, you can set the system switch OFF. ï Setting the FAN switch to AUTO automatically runs your system's fan during heating and cooling. ï Setting the FAN switch to ON runs your system's fan continuously even without heating or cooling.

COOLER WARMFR 50 60 80 90 ritëtëmp

NOTE: LED blinks when batteries are low. Caution: System will stop when batteries die.

#### 4 Heat Pump EMER Switch

**NOTE:** If you have a HEAT PUMP with auxiliary heat this section applies to your system.

If your Heat Pump malfunctions or cannot maintain your desired temperature you may occasionally need to access the EMER position on the mode switch. This enables your auxiliary heat source and will continue until you turn it off.

i This is done by lifting the EMER latch and moving the mode switch to the EMER position.

ï Return the mode switch to a standard mode (HEAT or COOL) when auxiliary heat is no longer needed.

pg 3

Free Manuals Download Website <u>http://myh66.com</u> <u>http://usermanuals.us</u> <u>http://www.somanuals.com</u> <u>http://www.4manuals.cc</u> <u>http://www.4manuals.cc</u> <u>http://www.4manuals.cc</u> <u>http://www.4manuals.com</u> <u>http://www.404manual.com</u> <u>http://www.luxmanual.com</u> <u>http://aubethermostatmanual.com</u> Golf course search by state