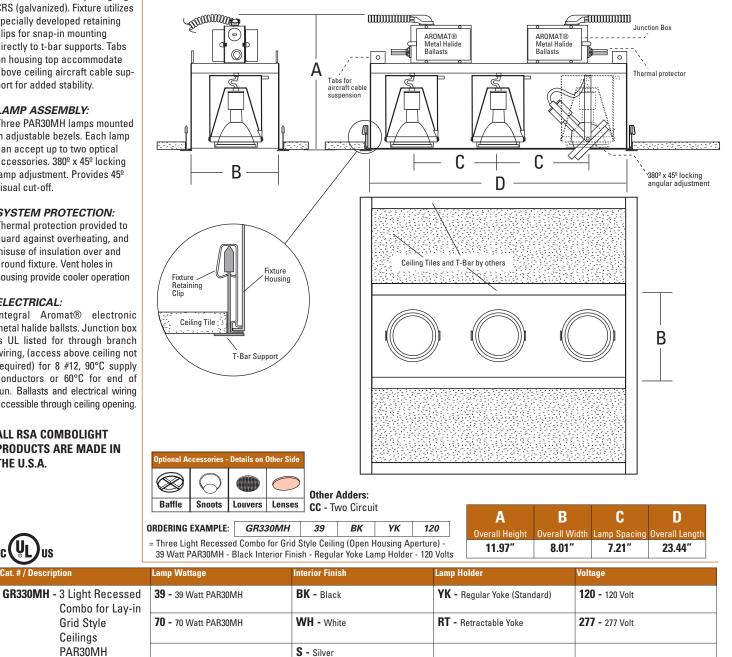

# **CONSTRUCTION:**

Housing Assembly: 18 gauge CRS. J-Box Assembly: 16 gauge CRS (galvanized). Fixture utilizes specially developed retaining clips for snap-in mounting directly to t-bar supports. Tabs on housing top accommodate above ceiling aircraft cable support for added stability.

# LAMP ASSEMBLY:

Three PAR30MH lamps mounted in adjustable bezels. Each lamp can accept up to two optical accessories. 380º x 45º locking lamp adjustment. Provides 45º visual cut-off.

# SYSTEM PROTECTION:

Thermal protection provided to guard against overheating, and misuse of insulation over and around fixture. Vent holes in housing provide cooler operation

# ELECTRICAL:

Integral Aromat® electronic metal halide ballsts. Junction box is UL listed for through branch wiring, (access above ceiling not required) for 8 #12, 90°C supply conductors or 60°C for end of run. Ballasts and electrical wiring accessible through ceiling opening.