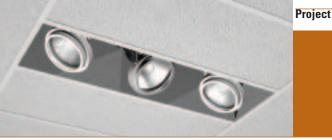

# **DESCRIPTION:**

An adjustable PAR30MH fixture suitable for multiple downlighting applications with one point of electrical entry. For use in layin t-bar grid style ceilings. Powder coat finish on housing & lamp assembly.

# LAMP ASSEMBLY:

Three PAR30MH lamps mounted in adjustable bezels. Each lamp can accept up to two optical accessories. 380º x 45º locking lamp adjustment. Provides 45º visual cut-off.