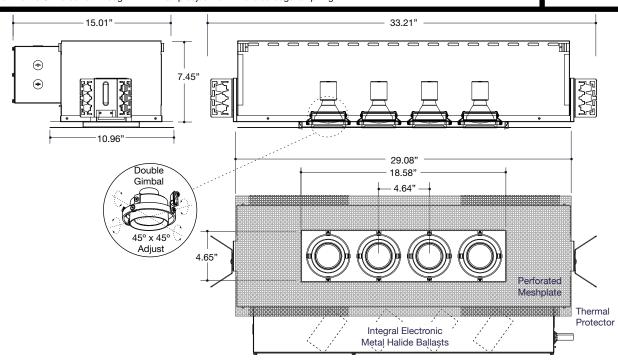

# A... Housing

Housing, junction box & trimless meshplate assembly are all steel construction. Perforated meshplate allows for trimless installation in drywall/plaster ceilings by allowing the ceiling's mudding compound to be applied right up to the edge of the fixture opening. Includes a beveled "knife-edge" lips to ensure a clean edge. Can accommodate 0.50" to 1.25" ceiling thickness. Optional Chicago Plenum configuration available.

#### E... Lamps

Four (4) PAR20 120V lamps mounted in adjustable double gimbals. Lamp holders are individually removable and may be regressed 1" for additional cut-off. Lamp can accept up to three optical accessories (i.e. lens + hex louver + snoot). 45° x 45° locking lamp adjustment. Beveléd-edge lamp ring

is secured with threadless, bayonet action. Optional retractable arm is available for lamp pulldown and extreme aiming. Includes Med. base sockets.

F... Mounting Butterfly Brackets accept 1/2" EMT, C Channel, Tbar fasteners, and bar hangers. Four tabs on housing for securing to structure. Perforated flaps along housing sides for securing trimless insert to fixture and drywall.

cULus listed for non-type IC applications, suitable for use in damp

Ceiling Cut-Out: 5.44" x 19.38"