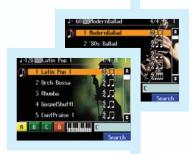

## **SONGS & STYLES**

You won't believe how much music can come from one instrument. The KR-107's library of onboard Music Styles spans a wide variety of genres, from pop to rock, jazz to gospel, country, and more, all with an incredibly realistic human sound and feel; many of the internal drum and percussion patterns were recorded by master session drummers using Roland's amazing V-Drums. Bring your next party or performance to life with the dynamic big band, Latin, contemporary or classic favorites built into this instrument.

## VISUAL MUSIC ASSISTANT

There are over 570 Visual Music Assistant songs onboard the KR-107, each with a variety of preset variations, for professional-sounding intelligent accompaniment. Just play a chord, and the accompaniment follows your lead! Settings are displayed in a manner that's easy to grasp.