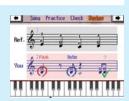

## VISUAL LESSON

The KR-107's "Visual Lesson" feature makes practice fun and effective. You can use this tool to score the results of your performances and find out which notes have been played differently than those indicated in the notation.