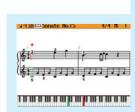

## DIGISCORE

DigiScore brings new musical possibilities and enjoyment to playing and practicing the piano. The "Touch The Notes" feature lets you actually touch a note (or series of notes) onscreen for instant audible playback. Explore the handy "Auto-Sync DigiScore" feature, which scrolls the onscreen sheet music in sync with your performance. No more frantic page-turning as you play.

## DIGISCORE

Roland's innovative DigiScore feature brings new musical possibilities and enjoyment to playing and practicing the piano. Interact with your music via the "Touch The Notes" feature, which lets you actually touch a note (or series of notes) onscreen for instant audible playback.