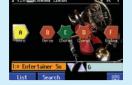

## VISUAL MUSIC ASSISTANT

There are over 570 Visual Music Assistant songs onboard the KR-107, each with a variety of preset variations, for professional-sounding intelligent accompaniment. Just play a chord, and the accompaniment follows your lead! Settings are displayed in a manner that's easy to grasp.

## VISUAL MUSIC ASSISTANT

Visual musical accompaniment styles with an incredibly realistic human feel — that's what you get in the KR-105.

And with intuitive visual navigation, this instrument puts you in direct touch with styles that sound great and are easy to control. Just play a chord, and the accompaniment intelligently follows your lead!

## MUSIC ASSISTANT

150 Music Assistant songs are onboard the KR-103 to accompany you as you perform.

Just play a chord, and the accompaniment intelligently follows your lead!

EV-5 EXPRESSION PEDAL CD-2 CF/CD RECORDER