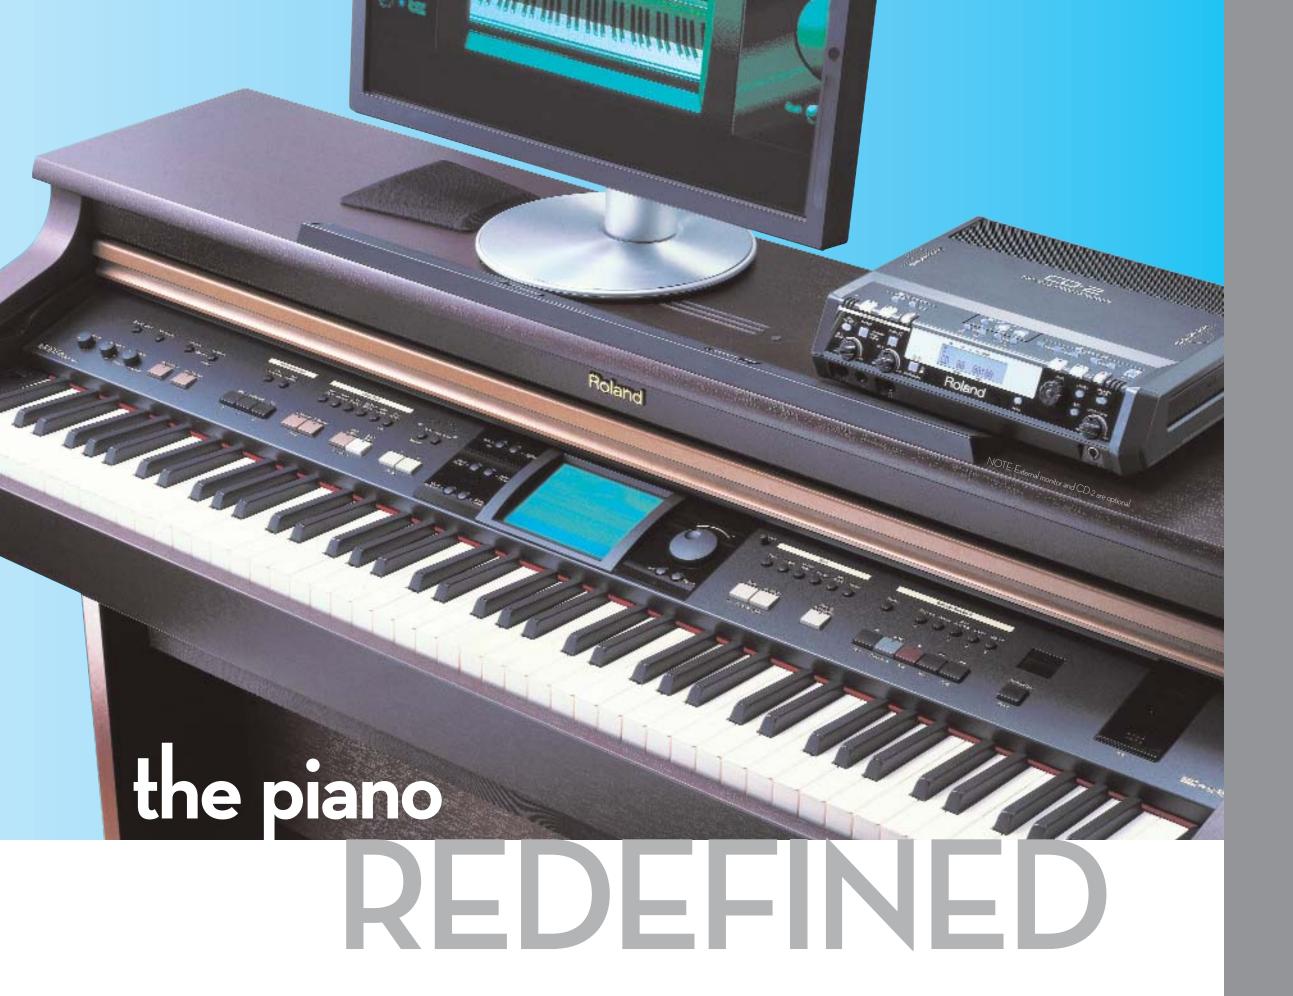

THE KR-SERIES SETS A NEW STANDARD FOR

SOUND, PERFORMANCE, AND INTERACTION.

EXPERIENCE ONE TODAY!

THE NEW TOP-OF-THE-LINE KR-107 PIANO INCORPORATES THE FINEST OF ROLAND'S POWERFUL FEATURES, YET IT'S BEAUTIFULLY EASY TO NAVIGATE. WITH THE PUSH OF A SINGLE BUTTON, YOU CAN BRING A STUNNING GRAND PIANO TO YOUR FINGERTIPS, OR ACTIVATE AN ENTIRE BAND FOR AUTO ACCOMPANIMENT. ENJOY THE HUNDREDS OF NEW AND EXCITING MUSICAL STYLES PACKED INTO THIS FLAGSHIP INSTRUMENT. AN AMPLE 128 VOICES OF POLYPHONY ENSURE THAT NOTES WON'T DROP OUT AS YOU PLAY. THE RICH, IMMERSIVE 6-SPEAKER SYSTEM WITH ADVANCED 3D SOUND WILL FILL YOUR ROOM WITH BEAUTIFUL MUSIC. THE INTUITIVE AND EDUCATIONAL MUSIC ASSISTANT, VISUAL LESSON, AND WONDERLAND FEATURES, PLUS THE ABILITY TO PRINT YOUR MUSICAL SCORES AND DISPLAY YOUR MUSIC IN A VARIETY OF FORMATS ON THE COLOR DISPLAY, CULMINATE IN AN INSTRUMENT THAT STANDS AT TOP OF ITS CLASS.

## VISUAL INTERFACE

The KR-107 is equipped with a color touchscreen for friendly, visual navigation. Most operations can be carried out easily just by touching the screen. And if you want to display your musical scores or lessons on an even bigger screen for group viewing, the KR-107 comes with external VGA and video outputs for connecting to a separate computer monitor or TV.

## USB

Three USB ports are built into the KR-107. One port is dedicated as USB-MIDI interface, providing convenient communication between the KR-107 and computers. Another port is provided for storing and loading songs, Standard MIDI Files, audio (.WAV files), notation, and more via optional USB Flash Memory. The third port is for use with Roland's USB-equipped FD-01A floppy disk drive.