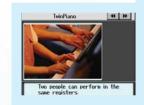

## TWIN-PIANO MODE

This handy feature allows two players to perform simultaneously on the same keyboard. It's as easy as pressing the front-panel Super Tones button followed by the Twin Piano button on the touchscreen. Four hands of fun!