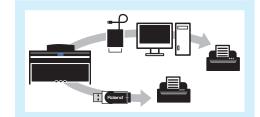

## **COLOR BMP EXPORT**

Musical notation that you view or create on the KR-107's can be exported to a computer as a color .BMP file. You can also take advantage of the KR-107's Direct-To-Printer feature, which allows you to save your notation to a USB memory key, and plug it directly into a USB-equipped printer.

## USB

Three USB ports are built into the KR-107. One port is dedicated as USB-MIDI interface, providing convenient communication between the KR-107 and computers. Another port is provided for storing and loading songs, Standard MIDI Files, audio (.WAV files), notation, and more via optional USB Flash Memory. The third port is for use with Roland's USB-equipped FD-01A floppy disk drive.