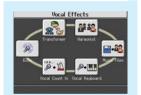

## KARAOKE

The KR-107 offers a microphone-input jack for karaoke sing-along with Standard MIDI Files. You can also add harmony to your singing, or apply a variety of vocal effects, such as Voice Transformer to dramatically change the sound of your voice.