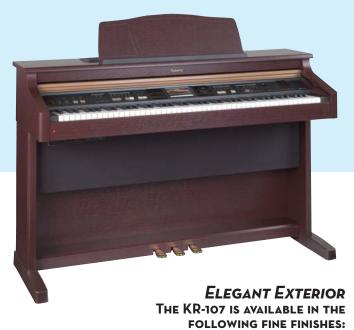

KR-107-AK OAK

KR-107-MH MAHOGANY (PICTURED LEFT)

**KR-107-PE POLISHED EBONY** 

KR-107-PF POLISHED FRUITWOOD

KR-107-SC SATIN CHERRY

KR-107-SW SATIN WALNUT

Flagship of the KR Family