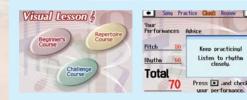

## VISUAL LESSON

The KR-107's "Visual Lesson" feature makes practice fun and effective. You can use this tool to score the results of your performances and find out which notes have been played differently than those indicated in the notation.